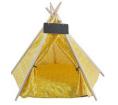

| Model                     | Product size | weight | QTY/<br>CTN | Ctn size  | СВМ  |
|---------------------------|--------------|--------|-------------|-----------|------|
| Quadrangle                | 50*48*70     | 1.2    | 20          | 87*86*56  | 0.42 |
| Five point star           | 50*50*70     | 1.55   | 20          | 87*86*56  | 0.42 |
| Five point<br>star<br>(L) | 60*60*80     | 2      | 20          | 106*87*56 | 0.51 |