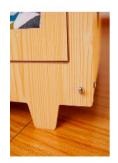

# Wood house

|    | Product size | Weight | QTY | CTN SIZE     | СВМ   |
|----|--------------|--------|-----|--------------|-------|
| xl | 80*70*89CM   | 18KGS  | 1   | 92*72*11.2CM | 0.076 |

The pet room is made of 10mm thick Aosong board, E1 grade environmental protection furniture board, smooth and flat surface, fine material, stable performance

| size | Products size | weight | qty | Ctn size | cbm   |
|------|---------------|--------|-----|----------|-------|
| S    | 39*40*45      | 4.5    | 1   | 46*44*8  | 0.016 |
| M    | 39.5*51*52    | 8      | 1   | 57*46*10 | 0.027 |
| L    | 44*57*58.5    | 9.5    | 1   | 63*52*10 | 0.033 |
| XL   | 55*79.5*74    | 16     | 1   | 85*61*10 | 0.052 |