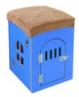

Model: 018 Material: Medium fiber MDF Universal in all seasons, moisture-proof off the ground, private space, easy to clean, wide range of uses, indoor, outdoor, delivery room, den, delivery room... The pet room is made of 8mm thick Aosong board, E1 grade environmental protection furniture board, smooth and flat surface, fine material, stable performance