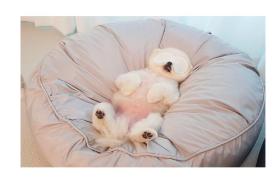

## Round bed

Using composite waterproof cloth, breathable, breathable, insulated, windproof, warm The interior adopts three-dimensional PP cotton, full filling and high resilience

| size | Product size (cm) | Weight(kg) | QTY | CTN SIZE  | СВМ   |
|------|-------------------|------------|-----|-----------|-------|
| S    | 60 (h13~20)       | 0.65       | 40  | 105*80*60 | 0.051 |
| m    | 70(h14~25)        | 1.05       | 25  | 105*80*60 | 0.051 |
| 1    | 80(h15~30)        | 1.55       | 20  | 105*80*60 | 0.051 |