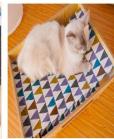

Cartoon print has no peculiar smell, washes not brown, linen fabric, good breathability

Small size, does not occupy a space Not easy to deform, strong and durable Double-sided cat litter mat, available in all seasons

Product size: 42\*42\*38 Weight: 0.48kg