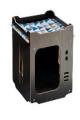

# Wood house

|    | Product size | Weight | QTY | CTN SIZE     | СВМ   |
|----|--------------|--------|-----|--------------|-------|
| xl | 80*70*89CM   | 18KGS  | 1   | 92*72*11.2CM | 0.076 |

The pet room is made of 10mm thick Aosong board, E1 grade environmental protection furniture board, smooth and flat surface, fine material, stable performance

| size | Products size | weight | qty | Ctn size | cbm   |
|------|---------------|--------|-----|----------|-------|
| S    | 39*40*45      | 4.5    | 1   | 46*44*8  | 0.016 |
| M    | 39.5*51*52    | 8      | 1   | 57*46*10 | 0.027 |
| L    | 44*57*58.5    | 9.5    | 1   | 63*52*10 | 0.033 |
| XL   | 55*79.5*74    | 16     | 1   | 85*61*10 | 0.052 |