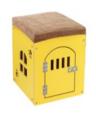

# Wood house

|    | Product size | Weight | QTY | CTN SIZE     | СВМ   |
|----|--------------|--------|-----|--------------|-------|
| xl | 80*70*89CM   | 18KGS  | 1   | 92*72*11.2CM | 0.076 |

The pet room is made of 10mm thick Aosong board, E1 grade environmental protection furniture board, smooth and flat surface, fine material, stable performance