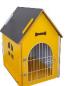

Model: 057 Material: medium fiber density board Linen - The pet room is processed from 8mm thick pine board, E1 level environmental protection furniture board, smooth and flat surface, fine material, stable performance - universal for all seasons, moisture-proof, private space, easy to clean, wide range of uses, indoor, outdoor, delivery room, nest, delivery room