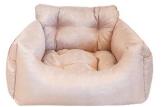

#### Plush ear sockets

Item code:Y02

Material:PV velvet density HD,

imitation linen

Made of PV velvet fabric, delicate texture, soft hand feeling, no ball, no color loss, the interior is filled with three-dimensional PP cotton, high elasticity, more warm. The bottom is made of waterproof oxford cloth, plastic cloth, moisture insulation, non-slip.  $\circ$ 

| size | Product size(cm) | Ctn size | Weight<br>(kg) | QTY | Outside ctn size (cm) | cbm    |
|------|------------------|----------|----------------|-----|-----------------------|--------|
| S    | 40*33*28         |          | 1              | 40  | 105*80*60             | 0.51   |
| М    | 50*43*30         | 46*56*7  | 1.3            | 30  | 105*80*60             | 0.51   |
| L    | 60*53*30         | 61*63*7  | 2.5            | 15  | 85*80*60              | 2 0.41 |