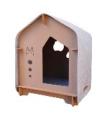

Model: 057 Material: medium fiber density board Linen - The pet room is processed from 8mm thick pine board, E1 level environmental protection furniture board, smooth and flat surface, fine material, stable performance - universal for all seasons, moisture-proof, private space, easy to clean, wide range of uses, indoor, outdoor, delivery room, nest, delivery room