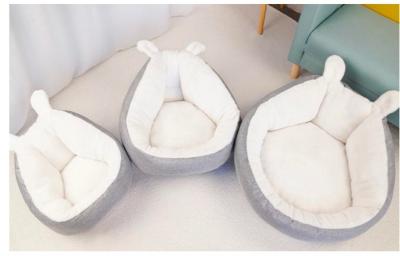

#### Plush ear sockets

Item code:Y02

Material:PV velvet density HD,

imitation linen

Made of PV velvet fabric, delicate texture, soft hand feeling, no ball, no color loss, the interior is filled with three-dimensional PP cotton, high elasticity, more warm. The bottom is made of waterproof oxford cloth, plastic cloth, moisture insulation, non-slip.  $\circ$ 

| size | Product size(cm) | Ctn size | Weight<br>(kg) | QTY | Outside ctn size (cm) | cbm    |
|------|------------------|----------|----------------|-----|-----------------------|--------|
| S    | 40*33*28         |          | 1              | 40  | 105*80*60             | 0.51   |
| М    | 50*43*30         | 46*56*7  | 1.3            | 30  | 105*80*60             | 0.51   |
| L    | 60*53*30         | 61*63*7  | 2.5            | 15  | 85*80*60              | 2 0.41 |