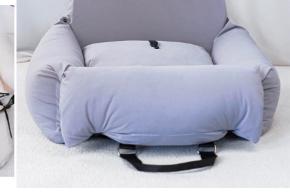

# Spliced round bed nest

深灰色

米色

Model: Y09

Material: suede imitation leather fabric + PP

doll cotton

Made of suede fabric Soft and smooth hair, light texture, good touch Interior with high resilience PP cotton More warm, increased handle design, fashion and beauty