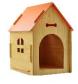

Material: medium fiber MDF, linen, PP cotton, oxford cloth The pet room is made of 8mm thick Aosong board, E1 grade environmental protection furniture board, smooth and flat surface, fine material, stable performance Beveled design, fashionable and simple. Matching thick pads, moisture-proof while increasing comfort

| SIZE | Product size  | Door size | Weight | QTY | Ctn size  |
|------|---------------|-----------|--------|-----|-----------|
| М    | 30*38*40*30CM | 21*20     | 3.4    | 1   | 49*46*9.5 |
| L    | 40*50*60*36CM | 30*23     | 6.4    | 1   | 70*53*8.5 |