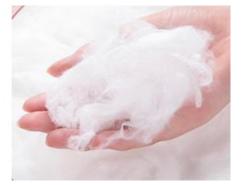

#### Plush ear sockets

Item code:Y02

Material:PV velvet density HD,

imitation linen

Made of PV velvet fabric, delicate texture, soft hand feeling, no ball, no color loss, the interior is filled with three-dimensional PP cotton, high elasticity, more warm. The bottom is made of waterproof oxford cloth, plastic cloth, moisture insulation, non-slip.  $\circ$ 

## Round bed

Using composite waterproof cloth, breathable, breathable, insulated, windproof, warm The interior adopts three-dimensional PP cotton, full filling and high resilience

| size | Product size (cm) | Weight(kg) | QTY | CTN SIZE  | СВМ   |
|------|-------------------|------------|-----|-----------|-------|
| S    | 60 (h13~20)       | 0.65       | 40  | 105*80*60 | 0.051 |
| m    | 70(h14~25)        | 1.05       | 25  | 105*80*60 | 0.051 |
| 1    | 80(h15~30)        | 1.55       | 20  | 105*80*60 | 0.051 |