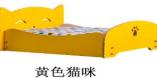

#### Plush ear sockets

Item code:Y02

Material:PV velvet density HD,

imitation linen

Made of PV velvet fabric, delicate texture, soft hand feeling, no ball, no color loss, the interior is filled with three-dimensional PP cotton, high elasticity, more warm. The bottom is made of waterproof oxford cloth, plastic cloth, moisture insulation, non-slip.  $\circ$ 

| size | Product size(cm) | Ctn size | Weight<br>(kg) | QTY | Outside ctn size (cm) | cbm    |
|------|------------------|----------|----------------|-----|-----------------------|--------|
| S    | 40*33*28         |          | 1              | 40  | 105*80*60             | 0.51   |
| М    | 50*43*30         | 46*56*7  | 1.3            | 30  | 105*80*60             | 0.51   |
| L    | 60*53*30         | 61*63*7  | 2.5            | 15  | 85*80*60              | 2 0.41 |