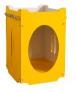

Model: 018 Material: Medium fiber MDF Universal in all seasons, moisture-proof off the ground, private space, easy to clean, wide range of uses, indoor, outdoor, delivery room, den, delivery room... The pet room is made of 8mm thick Aosong board, E1 grade environmental protection furniture board, smooth and flat surface, fine material, stable performance

| size | Product<br>size | weight | qty | Ctn size | cbm   |
|------|-----------------|--------|-----|----------|-------|
| m    | 51*39.5*52      | 8      | 1   | 57*46*10 | 0.027 |
| 1    | 57*44*58.5      | 9.5    | 1   | 63*52*10 | 0.033 |
| χl   | 79.5*55*74      | 15.5   | 1   | 85*61*10 | 0.052 |
|      |                 |        |     |          | 17    |