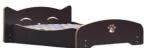

#### Plush ear sockets

Item code:Y02

Material:PV velvet density HD,

imitation linen

Made of PV velvet fabric, delicate texture, soft hand feeling, no ball, no color loss, the interior is filled with three-dimensional PP cotton, high elasticity, more warm. The bottom is made of waterproof oxford cloth, plastic cloth, moisture insulation, non-slip.  $\circ$ 

| size | Product size(cm) | Ctn size | Weight<br>(kg) | QTY | Outside ctn size (cm) | cbm    |
|------|------------------|----------|----------------|-----|-----------------------|--------|
| S    | 40*33*28         |          | 1              | 40  | 105*80*60             | 0.51   |
| М    | 50*43*30         | 46*56*7  | 1.3            | 30  | 105*80*60             | 0.51   |
| L    | 60*53*30         | 61*63*7  | 2.5            | 15  | 85*80*60              | 2 0.41 |