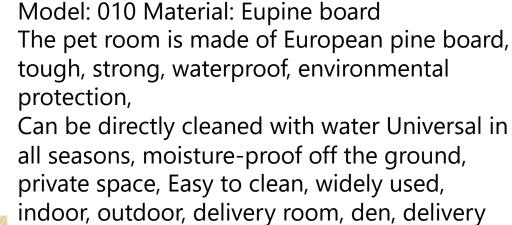

Model: 018 Material: Medium fiber MDF Universal in all seasons, moisture-proof off the ground, private space, easy to clean, wide range of uses, indoor, outdoor, delivery room, den, delivery room... The pet room is made of 8mm thick Aosong board, E1 grade environmental protection furniture board, smooth and flat surface, fine material, stable performance