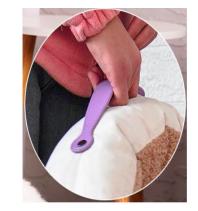

#### Plush ear sockets

Item code:Y02

Material:PV velvet density HD,

imitation linen

Made of PV velvet fabric, delicate texture, soft hand feeling, no ball, no color loss, the interior is filled with three-dimensional PP cotton, high elasticity, more warm. The bottom is made of waterproof oxford cloth, plastic cloth, moisture insulation, non-slip.  $\circ$ 