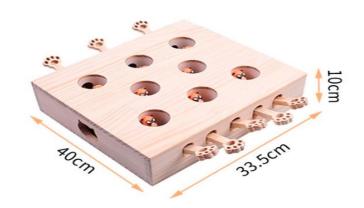

# Little mouse toy

 Material: New Zealand pine pet tent different materials mouse, smooth surface, easy to clean New Zealand pine, natural material, smooth and odorless, different mice, stimulate cat nature, play

| Model         | size         |
|---------------|--------------|
| Standard      | 21*28cm      |
| Upgradatation | 33.5*26*10cm |
| Luxurious     | 33.5*40*10cm |

Medium fiber glass rod + rattan mat + PP cotton The mesh design is more breathable High elastic fiber rod Strong and durable