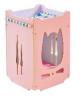

# Wood house

|    | Product size | Weight | QTY | CTN SIZE     | СВМ   |
|----|--------------|--------|-----|--------------|-------|
| xl | 80*70*89CM   | 18KGS  | 1   | 92*72*11.2CM | 0.076 |

The pet room is made of 10mm thick Aosong board, E1 grade environmental protection furniture board, smooth and flat surface, fine material, stable performance

Material: medium fiber MDF, linen, PP cotton, oxford cloth The pet room is made of 8mm thick Aosong board, E1 grade environmental protection furniture board, smooth and flat surface, fine material, stable performance Beveled design, fashionable and simple. Matching thick pads, moisture-proof while increasing comfort