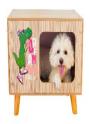

Material: medium fiber MDF, linen, PP cotton, oxford cloth The pet room is made of 8mm thick Aosong board, E1 grade environmental protection furniture board, smooth and flat surface, fine material, stable performance Beveled design, fashionable and simple. Matching thick pads, moisture-proof while increasing comfort

| SIZE | Product size  | Door size | Weight | QTY | Ctn size  |
|------|---------------|-----------|--------|-----|-----------|
| М    | 30*38*40*30CM | 21*20     | 3.4    | 1   | 49*46*9.5 |
| L    | 40*50*60*36CM | 30*23     | 6.4    | 1   | 70*53*8.5 |