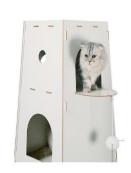

# Wood house

|    | Product size | Weight | QTY | CTN SIZE     | СВМ   |
|----|--------------|--------|-----|--------------|-------|
| xl | 80*70*89CM   | 18KGS  | 1   | 92*72*11.2CM | 0.076 |

The pet room is made of 10mm thick Aosong board, E1 grade environmental protection furniture board, smooth and flat surface, fine material, stable performance