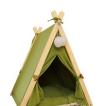

#### Yurts bed

Item Code: Y07

Material: Short plush, pp cotton

Using PV velvet fabric, delicate texture, soft hand feeling, no ball, no color loss, the interior is filled with three-dimensional PP cotton, high rebound, more warm. The bottom is made of waterproof oxford cloth drop plastic cloth, which is moisture-proof and non-slip.

| size | Product size | weight | QTY | QTY      | СВМ  |
|------|--------------|--------|-----|----------|------|
| S    | 42*40*38cm   | 0.85   | 16  | 85*80*60 | 0.41 |
| L    | 50*48*43cm   | 1.2    |     |          |      |