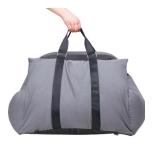

#### Pet car

• Model: C020

Material: composite linen PP cotton

• The mat adopts a double-sided form, which increases the choice of suede and doubles the warmth Dual-purpose car nest, can be nested, can travel. Three ways to carry it, can be lifted, can be spanned, can be carried The car adopts, comfortable, antiallergic, anti-static and antibacterial composite linen material, the interior is filled with high-resilience PP cotton, no collapse, more warm