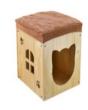

# Wood house

|    | Product size | Weight | QTY | CTN SIZE     | СВМ   |
|----|--------------|--------|-----|--------------|-------|
| xl | 80*70*89CM   | 18KGS  | 1   | 92*72*11.2CM | 0.076 |

The pet room is made of 10mm thick Aosong board, E1 grade environmental protection furniture board, smooth and flat surface, fine material, stable performance