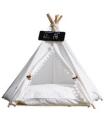

Model: Z06

Material: suede + cotton + canvas + solid wood pole + PP cotton, universal in all seasons, moisture-proof, private space, easy to clean, wide range of uses, indoor, outdoor, delivery room, nest,...

| Model | Product size (cm) | Weight(Kg) | Qty | CTN SIZE | СВМ   |
|-------|-------------------|------------|-----|----------|-------|
| F     | 60*55*63          | 1.65       | 1   | 72*17*13 | 0.016 |