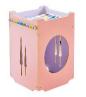

# Wood house

|    | Product size | Weight | QTY | CTN SIZE     | СВМ   |
|----|--------------|--------|-----|--------------|-------|
| xl | 80*70*89CM   | 18KGS  | 1   | 92*72*11.2CM | 0.076 |

The pet room is made of 10mm thick Aosong board, E1 grade environmental protection furniture board, smooth and flat surface, fine material, stable performance

Material: medium fiber MDF, linen, PP cotton, oxford cloth The pet room is made of 8mm thick Aosong board, E1 grade environmental protection furniture board, smooth and flat surface, fine material, stable performance Beveled design, fashionable and simple. Matching thick pads, moisture-proof while increasing comfort