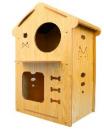

Model: 057 Material: medium fiber density board Linen - The pet room is processed from 8mm thick pine board, E1 level environmental protection furniture board, smooth and flat surface, fine material, stable performance - universal for all seasons, moisture-proof, private space, easy to clean, wide range of uses, indoor, outdoor, delivery room, nest, delivery room