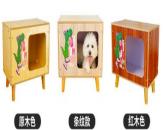

# Wood house

|    | Product size | Weight | QTY | CTN SIZE     | СВМ   |
|----|--------------|--------|-----|--------------|-------|
| xl | 80*70*89CM   | 18KGS  | 1   | 92*72*11.2CM | 0.076 |

The pet room is made of 10mm thick Aosong board, E1 grade environmental protection furniture board, smooth and flat surface, fine material, stable performance

Material: medium fiber MDF, linen, PP cotton, oxford cloth The pet room is made of 8mm thick Aosong board, E1 grade environmental protection furniture board, smooth and flat surface, fine material, stable performance Beveled design, fashionable and simple. Matching thick pads, moisture-proof while increasing comfort