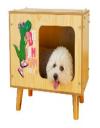

# Wood house

|    | Product size | Weight | QTY | CTN SIZE     | СВМ   |
|----|--------------|--------|-----|--------------|-------|
| xl | 80*70*89CM   | 18KGS  | 1   | 92*72*11.2CM | 0.076 |

The pet room is made of 10mm thick Aosong board, E1 grade environmental protection furniture board, smooth and flat surface, fine material, stable performance

Material: medium fiber MDF, linen, PP cotton, oxford cloth The pet room is made of 8mm thick Aosong board, E1 grade environmental protection furniture board, smooth and flat surface, fine material, stable performance Beveled design, fashionable and simple. Matching thick pads, moisture-proof while increasing comfort