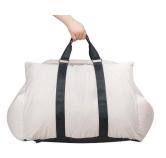

#### Pet car

• Model: C020

Material: composite linen PP cotton

• The mat adopts a double-sided form, which increases the choice of suede and doubles the warmth Dual-purpose car nest, can be nested, can travel. Three ways to carry it, can be lifted, can be spanned, can be carried The car adopts, comfortable, antiallergic, anti-static and antibacterial composite linen material, the interior is filled with high-resilience PP cotton, no collapse, more warm

| Size | Product size | Weight | QTY | CTN SIZE   | СВМ   |
|------|--------------|--------|-----|------------|-------|
| F    | 65*55*45CM   | 3.2KGS | 1   | 64*50*15CM | 0.048 |