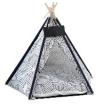

| Model                     | Product size | weight | QTY/<br>CTN | Ctn size  | СВМ  |
|---------------------------|--------------|--------|-------------|-----------|------|
| Quadrangle                | 50*48*70     | 1.2    | 20          | 87*86*56  | 0.42 |
| Five point star           | 50*50*70     | 1.55   | 20          | 87*86*56  | 0.42 |
| Five point<br>star<br>(L) | 60*60*80     | 2      | 20          | 106*87*56 | 0.51 |