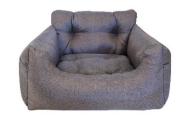

## Round bed

Using composite waterproof cloth, breathable, breathable, insulated, windproof, warm The interior adopts three-dimensional PP cotton, full filling and high resilience

| size | Product size (cm) | Weight(kg) | QTY | CTN SIZE  | СВМ   |
|------|-------------------|------------|-----|-----------|-------|
| S    | 60 (h13~20)       | 0.65       | 40  | 105*80*60 | 0.051 |
| m    | 70(h14~25)        | 1.05       | 25  | 105*80*60 | 0.051 |
| 1    | 80(h15~30)        | 1.55       | 20  | 105*80*60 | 0.051 |