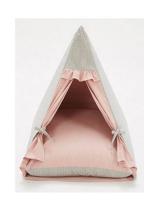

#### Yurts bed

Item Code: Y07

Material: Short plush, pp cotton

Using PV velvet fabric, delicate texture, soft hand feeling, no ball, no color loss, the interior is filled with three-dimensional PP cotton, high rebound, more warm. The bottom is made of waterproof oxford cloth drop plastic cloth, which is moisture-proof and non-slip.

| size | Product size | weight | QTY | QTY      | СВМ  |
|------|--------------|--------|-----|----------|------|
| S    | 42*40*38cm   | 0.85   | 16  | 85*80*60 | 0.41 |
| L    | 50*48*43cm   | 1.2    |     |          |      |