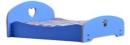

#### Plush ear sockets

Item code:Y02

Material:PV velvet density HD,

imitation linen

Made of PV velvet fabric, delicate texture, soft hand feeling, no ball, no color loss, the interior is filled with three-dimensional PP cotton, high elasticity, more warm. The bottom is made of waterproof oxford cloth, plastic cloth, moisture insulation, non-slip.  $\circ$ 

| size | Product size(cm) | Ctn size | Weight<br>(kg) | QTY | Outside ctn size (cm) | cbm    |
|------|------------------|----------|----------------|-----|-----------------------|--------|
| S    | 40*33*28         |          | 1              | 40  | 105*80*60             | 0.51   |
| М    | 50*43*30         | 46*56*7  | 1.3            | 30  | 105*80*60             | 0.51   |
| L    | 60*53*30         | 61*63*7  | 2.5            | 15  | 85*80*60              | 2 0.41 |