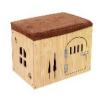

# Wood house

|    | Product size | Weight | QTY | CTN SIZE     | СВМ   |
|----|--------------|--------|-----|--------------|-------|
| xl | 80*70*89CM   | 18KGS  | 1   | 92*72*11.2CM | 0.076 |

The pet room is made of 10mm thick Aosong board, E1 grade environmental protection furniture board, smooth and flat surface, fine material, stable performance