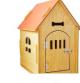

Model: 057 Material: medium fiber density board Linen - The pet room is processed from 8mm thick pine board, E1 level environmental protection furniture board, smooth and flat surface, fine material, stable performance - universal for all seasons, moisture-proof, private space, easy to clean, wide range of uses, indoor, outdoor, delivery room, nest, delivery room