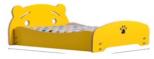

#### Plush ear sockets

Item code:Y02

Material:PV velvet density HD,

imitation linen

Made of PV velvet fabric, delicate texture, soft hand feeling, no ball, no color loss, the interior is filled with three-dimensional PP cotton, high elasticity, more warm. The bottom is made of waterproof oxford cloth, plastic cloth, moisture insulation, non-slip.  $\circ$ 

| size | Product size(cm) | Ctn size | Weight<br>(kg) | QTY | Outside ctn size (cm) | cbm    |
|------|------------------|----------|----------------|-----|-----------------------|--------|
| S    | 40*33*28         |          | 1              | 40  | 105*80*60             | 0.51   |
| М    | 50*43*30         | 46*56*7  | 1.3            | 30  | 105*80*60             | 0.51   |
| L    | 60*53*30         | 61*63*7  | 2.5            | 15  | 85*80*60              | 2 0.41 |