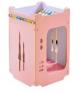

# Wood house

|    | Product size | Weight | QTY | CTN SIZE     | СВМ   |
|----|--------------|--------|-----|--------------|-------|
| xl | 80*70*89CM   | 18KGS  | 1   | 92*72*11.2CM | 0.076 |

The pet room is made of 10mm thick Aosong board, E1 grade environmental protection furniture board, smooth and flat surface, fine material, stable performance

Material: medium fiber MDF, linen, PP cotton, oxford cloth The pet room is made of 8mm thick Aosong board, E1 grade environmental protection furniture board, smooth and flat surface, fine material, stable performance Beveled design, fashionable and simple. Matching thick pads, moisture-proof while increasing comfort