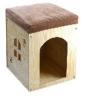

#### Yurts bed

Item Code: Y07

Material: Short plush, pp cotton

Using PV velvet fabric, delicate texture, soft hand feeling, no ball, no color loss, the interior is filled with three-dimensional PP cotton, high rebound, more warm. The bottom is made of waterproof oxford cloth drop plastic cloth, which is moisture-proof and non-slip.

| size | Product size | weight | QTY | QTY      | СВМ  |
|------|--------------|--------|-----|----------|------|
| S    | 42*40*38cm   | 0.85   | 16  | 85*80*60 | 0.41 |
| L    | 50*48*43cm   | 1.2    |     |          |      |