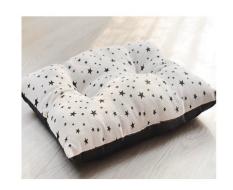

#### Plush ear sockets

Item code:Y02

Material:PV velvet density HD,

imitation linen

Made of PV velvet fabric, delicate texture, soft hand feeling, no ball, no color loss, the interior is filled with three-dimensional PP cotton, high elasticity, more warm. The bottom is made of waterproof oxford cloth, plastic cloth, moisture insulation, non-slip.  $\circ$ 

| size | Product size(cm) | Ctn size | Weight<br>(kg) | QTY | Outside ctn size (cm) | cbm    |
|------|------------------|----------|----------------|-----|-----------------------|--------|
| S    | 40*33*28         |          | 1              | 40  | 105*80*60             | 0.51   |
| М    | 50*43*30         | 46*56*7  | 1.3            | 30  | 105*80*60             | 0.51   |
| L    | 60*53*30         | 61*63*7  | 2.5            | 15  | 85*80*60              | 2 0.41 |