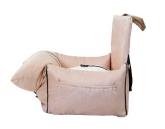

# Pet car

Model: C025

**Material: composite linen PP cotton** 

Car adopts, comfortable, anti-allergic, anti-static and antibacterial composite linen material, the interior is filled with high resilience PP cotton, does not collapse, more warm Dual-purpose car nest, can be nested, can travel. Two ways to carry it, can be carried by hand or diagonally spanned. The mat comes in a double-sided form, adding suede options to double the warmth

| Size | Product<br>size | Weight | QTY | CTN SIZE   | СВМ   |
|------|-----------------|--------|-----|------------|-------|
| F    | 50*45*36CM      | 2.5KGS | 1   | 64*50*15CM | 0.048 |