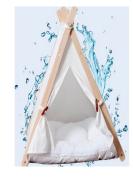

Model: Z06

Material: suede + cotton + canvas + solid wood pole + PP cotton, universal in all seasons, moisture-proof, private space, easy to clean, wide range of uses, indoor, outdoor, delivery room, nest,...

| Model | Product size (cm) | Weight(Kg) | Qty | CTN SIZE | СВМ   |
|-------|-------------------|------------|-----|----------|-------|
| F     | 60*55*63          | 1.65       | 1   | 72*17*13 | 0.016 |