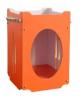

# Wood house

|    | Product size | Weight | QTY | CTN SIZE     | СВМ   |
|----|--------------|--------|-----|--------------|-------|
| xl | 80*70*89CM   | 18KGS  | 1   | 92*72*11.2CM | 0.076 |

The pet room is made of 10mm thick Aosong board, E1 grade environmental protection furniture board, smooth and flat surface, fine material, stable performance