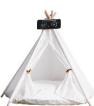

Model: Z06

Material: suede + cotton + canvas + solid wood pole + PP cotton, universal in all seasons, moisture-proof, private space, easy to clean, wide range of uses, indoor, outdoor, delivery room, nest,...

| Model | Product size (cm) | Weight(Kg) | Qty | CTN SIZE | СВМ   |
|-------|-------------------|------------|-----|----------|-------|
| F     | 60*55*63          | 1.65       | 1   | 72*17*13 | 0.016 |