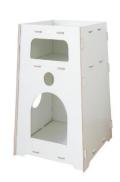

Model: 057 Material: medium fiber density board Linen - The pet room is processed from 8mm thick pine board, E1 level environmental protection furniture board, smooth and flat surface, fine material, stable performance - universal for all seasons, moisture-proof, private space, easy to clean, wide range of uses, indoor, outdoor, delivery room, nest, delivery room