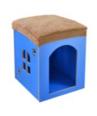

# Wood house

|    | Product size | Weight | QTY | CTN SIZE     | СВМ   |
|----|--------------|--------|-----|--------------|-------|
| xl | 80*70*89CM   | 18KGS  | 1   | 92*72*11.2CM | 0.076 |

The pet room is made of 10mm thick Aosong board, E1 grade environmental protection furniture board, smooth and flat surface, fine material, stable performance

| size | Products size | weight | qty | Ctn size | cbm   |
|------|---------------|--------|-----|----------|-------|
| S    | 39*40*45      | 4.5    | 1   | 46*44*8  | 0.016 |
| M    | 39.5*51*52    | 8      | 1   | 57*46*10 | 0.027 |
| L    | 44*57*58.5    | 9.5    | 1   | 63*52*10 | 0.033 |
| XL   | 55*79.5*74    | 16     | 1   | 85*61*10 | 0.052 |