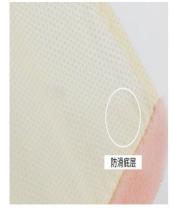

#### Plush ear sockets

Item code:Y02

Material:PV velvet density HD,

imitation linen

Made of PV velvet fabric, delicate texture, soft hand feeling, no ball, no color loss, the interior is filled with three-dimensional PP cotton, high elasticity, more warm. The bottom is made of waterproof oxford cloth, plastic cloth, moisture insulation, non-slip.  $\circ$ 