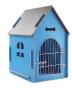

# Wood house

|    | Product size | Weight | QTY | CTN SIZE     | СВМ   |
|----|--------------|--------|-----|--------------|-------|
| xl | 80*70*89CM   | 18KGS  | 1   | 92*72*11.2CM | 0.076 |

The pet room is made of 10mm thick Aosong board, E1 grade environmental protection furniture board, smooth and flat surface, fine material, stable performance