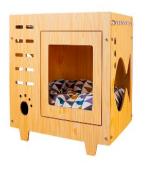

# Wood house

|    | Product size | Weight | QTY | CTN SIZE     | СВМ   |
|----|--------------|--------|-----|--------------|-------|
| xl | 80*70*89CM   | 18KGS  | 1   | 92*72*11.2CM | 0.076 |

The pet room is made of 10mm thick Aosong board, E1 grade environmental protection furniture board, smooth and flat surface, fine material, stable performance