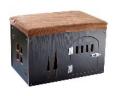

Model: 018 Material: Medium fiber MDF Universal in all seasons, moisture-proof off the ground, private space, easy to clean, wide range of uses, indoor, outdoor, delivery room, den, delivery room... The pet room is made of 8mm thick Aosong board, E1 grade environmental protection furniture board, smooth and flat surface, fine material, stable performance