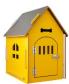

Model: 057 Material: medium fiber density board Linen - The pet room is processed from 8mm thick pine board, E1 level environmental protection furniture board, smooth and flat surface, fine material, stable performance - universal for all seasons, moisture-proof, private space, easy to clean, wide range of uses, indoor, outdoor, delivery room, nest, delivery room