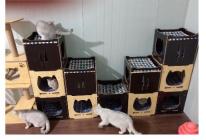

# Wood house

|    | Product size | Weight | QTY | CTN SIZE     | СВМ   |
|----|--------------|--------|-----|--------------|-------|
| xl | 80*70*89CM   | 18KGS  | 1   | 92*72*11.2CM | 0.076 |

The pet room is made of 10mm thick Aosong board, E1 grade environmental protection furniture board, smooth and flat surface, fine material, stable performance

| size | Products size | weight | qty | Ctn size | cbm   |
|------|---------------|--------|-----|----------|-------|
| S    | 39*40*45      | 4.5    | 1   | 46*44*8  | 0.016 |
| M    | 39.5*51*52    | 8      | 1   | 57*46*10 | 0.027 |
| L    | 44*57*58.5    | 9.5    | 1   | 63*52*10 | 0.033 |
| XL   | 55*79.5*74    | 16     | 1   | 85*61*10 | 0.052 |