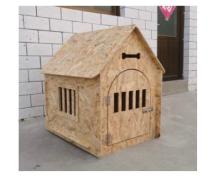

Model: 018 Material: Medium fiber MDF Universal in all seasons, moisture-proof off the ground, private space, easy to clean, wide range of uses, indoor, outdoor, delivery room, den, delivery room... The pet room is made of 8mm thick Aosong board, E1 grade environmental protection furniture board, smooth and flat surface, fine material, stable performance