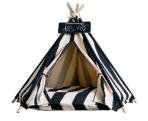

| Model                     | Product size | weight | QTY/<br>CTN | Ctn size  | СВМ  |
|---------------------------|--------------|--------|-------------|-----------|------|
| Quadrangle                | 50*48*70     | 1.2    | 20          | 87*86*56  | 0.42 |
| Five point star           | 50*50*70     | 1.55   | 20          | 87*86*56  | 0.42 |
| Five point<br>star<br>(L) | 60*60*80     | 2      | 20          | 106*87*56 | 0.51 |