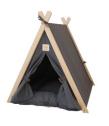

| Model                     | Product size | weight | QTY/<br>CTN | Ctn size  | СВМ  |
|---------------------------|--------------|--------|-------------|-----------|------|
| Quadrangle                | 50*48*70     | 1.2    | 20          | 87*86*56  | 0.42 |
| Five point star           | 50*50*70     | 1.55   | 20          | 87*86*56  | 0.42 |
| Five point<br>star<br>(L) | 60*60*80     | 2      | 20          | 106*87*56 | 0.51 |

Model: Z06

Material: suede + cotton + canvas + solid wood pole + PP cotton, universal in all seasons, moisture-proof, private space, easy to clean, wide range of uses, indoor, outdoor, delivery room, nest,...

| Model | Product size (cm) | Weight(Kg) | Qty | CTN SIZE | СВМ   |
|-------|-------------------|------------|-----|----------|-------|
| F     | 60*55*63          | 1.65       | 1   | 72*17*13 | 0.016 |