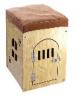

# Door curtain fossa

Item Code: Y06
Material:Short plush, pp cotton

Made of PV velvet fabric, delicate texture, soft hand feeling, no ball, no color loss, the interior is filled with three-dimensional PP cotton, high rebound, more warm. The bottom is made of waterproof oxford cloth drop plastic cloth, which is moisture-proof and non-slip.

| size | Product size | Weight  | qty | Ctn size    | СВМ  |
|------|--------------|---------|-----|-------------|------|
| F    | 45*50*40cm   | 1.42kgs | 16  | 85*80 *60cm | 0.41 |