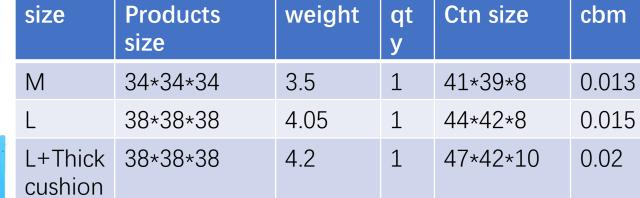

| size | Products size | weight | qty | Ctn size | cbm   |
|------|---------------|--------|-----|----------|-------|
| S    | 39*40*45      | 4.5    | 1   | 46*44*8  | 0.016 |
| M    | 39.5*51*52    | 8      | 1   | 57*46*10 | 0.027 |
| L    | 44*57*58.5    | 9.5    | 1   | 63*52*10 | 0.033 |
| XL   | 55*79.5*74    | 16     | 1   | 85*61*10 | 0.052 |