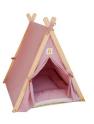

| Model                     | Product size | weight | QTY/<br>CTN | Ctn size  | СВМ  |
|---------------------------|--------------|--------|-------------|-----------|------|
| Quadrangle                | 50*48*70     | 1.2    | 20          | 87*86*56  | 0.42 |
| Five point star           | 50*50*70     | 1.55   | 20          | 87*86*56  | 0.42 |
| Five point<br>star<br>(L) | 60*60*80     | 2      | 20          | 106*87*56 | 0.51 |

Model: Z06

Material: suede + cotton + canvas + solid wood pole + PP cotton, universal in all seasons, moisture-proof, private space, easy to clean, wide range of uses, indoor, outdoor, delivery room, nest,...

| Model | Product size (cm) | Weight(Kg) | Qty | CTN SIZE | СВМ   |
|-------|-------------------|------------|-----|----------|-------|
| F     | 60*55*63          | 1.65       | 1   | 72*17*13 | 0.016 |