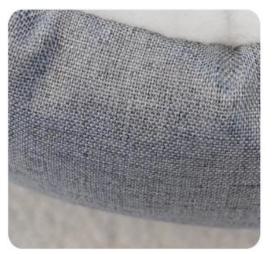

#### Plush ear sockets

Item code:Y02

Material:PV velvet density HD,

imitation linen

Made of PV velvet fabric, delicate texture, soft hand feeling, no ball, no color loss, the interior is filled with three-dimensional PP cotton, high elasticity, more warm. The bottom is made of waterproof oxford cloth, plastic cloth, moisture insulation, non-slip.  $\circ$ 