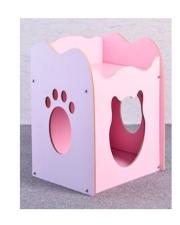

# Wood house

|    | Product size | Weight | QTY | CTN SIZE     | СВМ   |
|----|--------------|--------|-----|--------------|-------|
| xl | 80*70*89CM   | 18KGS  | 1   | 92*72*11.2CM | 0.076 |

The pet room is made of 10mm thick Aosong board, E1 grade environmental protection furniture board, smooth and flat surface, fine material, stable performance