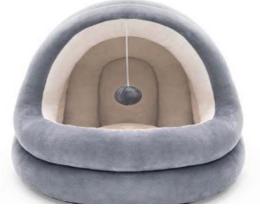

#### Yurts bed

Item Code: Y07

Material: Short plush, pp cotton

Using PV velvet fabric, delicate texture, soft hand feeling, no ball, no color loss, the interior is filled with three-dimensional PP cotton, high rebound, more warm. The bottom is made of waterproof oxford cloth drop plastic cloth, which is moisture-proof and non-slip.

| size | Product size | weight | QTY | QTY      | СВМ  |
|------|--------------|--------|-----|----------|------|
| S    | 42*40*38cm   | 0.85   | 16  | 85*80*60 | 0.41 |
| L    | 50*48*43cm   | 1.2    |     |          |      |