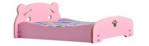

#### Plush ear sockets

Item code:Y02

Material:PV velvet density HD,

imitation linen

Made of PV velvet fabric, delicate texture, soft hand feeling, no ball, no color loss, the interior is filled with three-dimensional PP cotton, high elasticity, more warm. The bottom is made of waterproof oxford cloth, plastic cloth, moisture insulation, non-slip.  $\circ$ 

| size | Product size(cm) | Ctn size | Weight<br>(kg) | QTY | Outside ctn size (cm) | cbm    |
|------|------------------|----------|----------------|-----|-----------------------|--------|
| S    | 40*33*28         |          | 1              | 40  | 105*80*60             | 0.51   |
| М    | 50*43*30         | 46*56*7  | 1.3            | 30  | 105*80*60             | 0.51   |
| L    | 60*53*30         | 61*63*7  | 2.5            | 15  | 85*80*60              | 2 0.41 |