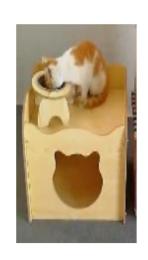

# Wood house

|    | Product size | Weight | QTY | CTN SIZE     | СВМ   |
|----|--------------|--------|-----|--------------|-------|
| xl | 80*70*89CM   | 18KGS  | 1   | 92*72*11.2CM | 0.076 |

The pet room is made of 10mm thick Aosong board, E1 grade environmental protection furniture board, smooth and flat surface, fine material, stable performance