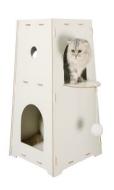

# Wood house

|    | Product size | Weight | QTY | CTN SIZE     | СВМ   |
|----|--------------|--------|-----|--------------|-------|
| xl | 80*70*89CM   | 18KGS  | 1   | 92*72*11.2CM | 0.076 |

The pet room is made of 10mm thick Aosong board, E1 grade environmental protection furniture board, smooth and flat surface, fine material, stable performance