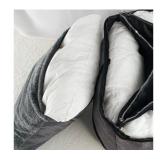

#### Plush ear sockets

Item code:Y02

Material:PV velvet density HD,

imitation linen

Made of PV velvet fabric, delicate texture, soft hand feeling, no ball, no color loss, the interior is filled with three-dimensional PP cotton, high elasticity, more warm. The bottom is made of waterproof oxford cloth, plastic cloth, moisture insulation, non-slip.  $\circ$ 