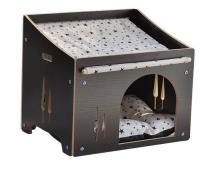

Material: medium fiber MDF, linen, PP cotton, oxford cloth The pet room is made of 8mm thick Aosong board, E1 grade environmental protection furniture board, smooth and flat surface, fine material, stable performance Beveled design, fashionable and simple. Matching thick pads, moisture-proof while increasing comfort

| SIZE | Product size  | Door size | Weight | QTY | Ctn size  |
|------|---------------|-----------|--------|-----|-----------|
| М    | 30*38*40*30CM | 21*20     | 3.4    | 1   | 49*46*9.5 |
| L    | 40*50*60*36CM | 30*23     | 6.4    | 1   | 70*53*8.5 |