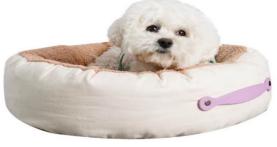

## Round bed

Using composite waterproof cloth, breathable, breathable, insulated, windproof, warm The interior adopts three-dimensional PP cotton, full filling and high resilience

| size | Product size (cm) | Weight(kg) | QTY | CTN SIZE  | СВМ   |
|------|-------------------|------------|-----|-----------|-------|
| S    | 60 (h13~20)       | 0.65       | 40  | 105*80*60 | 0.051 |
| m    | 70(h14~25)        | 1.05       | 25  | 105*80*60 | 0.051 |
| 1    | 80(h15~30)        | 1.55       | 20  | 105*80*60 | 0.051 |