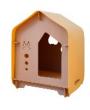

# Wood house

|    | Product size | Weight | QTY | CTN SIZE     | СВМ   |
|----|--------------|--------|-----|--------------|-------|
| xl | 80*70*89CM   | 18KGS  | 1   | 92*72*11.2CM | 0.076 |

The pet room is made of 10mm thick Aosong board, E1 grade environmental protection furniture board, smooth and flat surface, fine material, stable performance