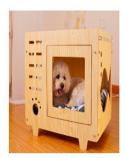

Model: 018 Material: Medium fiber MDF Universal in all seasons, moisture-proof off the ground, private space, easy to clean, wide range of uses, indoor, outdoor, delivery room, den, delivery room... The pet room is made of 8mm thick Aosong board, E1 grade environmental protection furniture board, smooth and flat surface, fine material, stable performance

| size | Product<br>size | weight | qty | Ctn size | cbm   |
|------|-----------------|--------|-----|----------|-------|
| m    | 51*39.5*52      | 8      | 1   | 57*46*10 | 0.027 |
| 1    | 57*44*58.5      | 9.5    | 1   | 63*52*10 | 0.033 |
| χl   | 79.5*55*74      | 15.5   | 1   | 85*61*10 | 0.052 |
|      |                 |        |     |          | 17    |