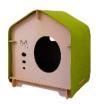

# Wood house

|    | Product size | Weight | QTY | CTN SIZE     | СВМ   |
|----|--------------|--------|-----|--------------|-------|
| xl | 80*70*89CM   | 18KGS  | 1   | 92*72*11.2CM | 0.076 |

The pet room is made of 10mm thick Aosong board, E1 grade environmental protection furniture board, smooth and flat surface, fine material, stable performance