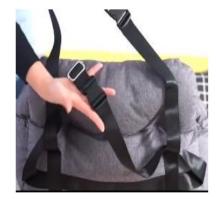

#### Pet car

• Model: C020

Material: composite linen PP cotton

• The mat adopts a double-sided form, which increases the choice of suede and doubles the warmth Dual-purpose car nest, can be nested, can travel. Three ways to carry it, can be lifted, can be spanned, can be carried The car adopts, comfortable, antiallergic, anti-static and antibacterial composite linen material, the interior is filled with high-resilience PP cotton, no collapse, more warm

#### **Pet Car**

• Model: C021

Material: cool silk cotton PP cotton

One litter is multi-purpose, travel, nest living is not wrong.
 The mat adopts a double-sided form, which increases the choice of suede and doubles the warmth Disassembleable and washable pet car nest, using water-repellent fabric, better cleaning, the interior is filled with three-dimensional PP cotton, and the resilience is

# Pet car

Model: C025

**Material: composite linen PP cotton** 

Car adopts, comfortable, anti-allergic, anti-static and antibacterial composite linen material, the interior is filled with high resilience PP cotton, does not collapse, more warm Dual-purpose car nest, can be nested, can travel. Two ways to carry it, can be carried by hand or diagonally spanned. The mat comes in a double-sided form, adding suede options to double the warmth

# PET CAR

Model: C330 Material: composite linen PP cotton

Vehicle adopting, comfortable, anti-allergic, anti-static and antibacterial composite linen material, The interior is filled with highresilience PP cotton, which does not collapse and is warmer Dual-purpose car nest, can live and travel.