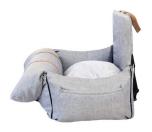

#### Pet car

• Model: C020

Material: composite linen PP cotton

• The mat adopts a double-sided form, which increases the choice of suede and doubles the warmth Dual-purpose car nest, can be nested, can travel. Three ways to carry it, can be lifted, can be spanned, can be carried The car adopts, comfortable, antiallergic, anti-static and antibacterial composite linen material, the interior is filled with high-resilience PP cotton, no collapse, more warm

| Size | Product size | Weight | QTY | CTN SIZE   | СВМ   |
|------|--------------|--------|-----|------------|-------|
| F    | 65*55*45CM   | 3.2KGS | 1   | 64*50*15CM | 0.048 |