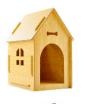

# Wood house

|    | Product size | Weight | QTY | CTN SIZE     | СВМ   |
|----|--------------|--------|-----|--------------|-------|
| xl | 80*70*89CM   | 18KGS  | 1   | 92*72*11.2CM | 0.076 |

The pet room is made of 10mm thick Aosong board, E1 grade environmental protection furniture board, smooth and flat surface, fine material, stable performance