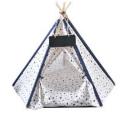

| Model                     | Product size | weight | QTY/<br>CTN | Ctn size  | СВМ  |
|---------------------------|--------------|--------|-------------|-----------|------|
| Quadrangle                | 50*48*70     | 1.2    | 20          | 87*86*56  | 0.42 |
| Five point star           | 50*50*70     | 1.55   | 20          | 87*86*56  | 0.42 |
| Five point<br>star<br>(L) | 60*60*80     | 2      | 20          | 106*87*56 | 0.51 |