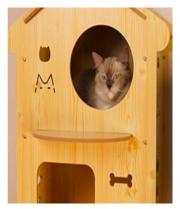

Model: 018 Material: Medium fiber MDF Universal in all seasons, moisture-proof off the ground, private space, easy to clean, wide range of uses, indoor, outdoor, delivery room, den, delivery room... The pet room is made of 8mm thick Aosong board, E1 grade environmental protection furniture board, smooth and flat surface, fine material, stable performance

| size | Product<br>size | weight | qty | Ctn size | cbm   |
|------|-----------------|--------|-----|----------|-------|
| m    | 51*39.5*52      | 8      | 1   | 57*46*10 | 0.027 |
| 1    | 57*44*58.5      | 9.5    | 1   | 63*52*10 | 0.033 |
| χl   | 79.5*55*74      | 15.5   | 1   | 85*61*10 | 0.052 |
|      |                 |        |     |          | 17    |