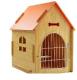

Model: 018 Material: Medium fiber MDF Universal in all seasons, moisture-proof off the ground, private space, easy to clean, wide range of uses, indoor, outdoor, delivery room, den, delivery room... The pet room is made of 8mm thick Aosong board, E1 grade environmental protection furniture board, smooth and flat surface, fine material, stable performance

| size | Product<br>size | weight | qty | Ctn size | cbm   |
|------|-----------------|--------|-----|----------|-------|
| m    | 51*39.5*52      | 8      | 1   | 57*46*10 | 0.027 |
| 1    | 57*44*58.5      | 9.5    | 1   | 63*52*10 | 0.033 |
| χl   | 79.5*55*74      | 15.5   | 1   | 85*61*10 | 0.052 |
|      |                 |        |     |          | 17    |