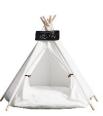

Model: Z06

Material: suede + cotton + canvas + solid wood pole + PP cotton, universal in all seasons, moisture-proof, private space, easy to clean, wide range of uses, indoor, outdoor, delivery room, nest,...

| Model | Product size (cm) | Weight(Kg) | Qty | CTN SIZE | СВМ   |
|-------|-------------------|------------|-----|----------|-------|
| F     | 60*55*63          | 1.65       | 1   | 72*17*13 | 0.016 |