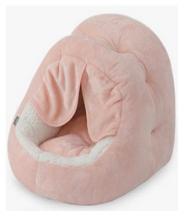

#### Plush ear sockets

Item code:Y02

Material:PV velvet density HD,

imitation linen

Made of PV velvet fabric, delicate texture, soft hand feeling, no ball, no color loss, the interior is filled with three-dimensional PP cotton, high elasticity, more warm. The bottom is made of waterproof oxford cloth, plastic cloth, moisture insulation, non-slip.  $\circ$ 