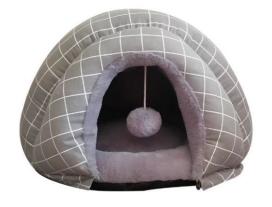

#### Plush ear sockets

Item code:Y02

Material:PV velvet density HD,

imitation linen

Made of PV velvet fabric, delicate texture, soft hand feeling, no ball, no color loss, the interior is filled with three-dimensional PP cotton, high elasticity, more warm. The bottom is made of waterproof oxford cloth, plastic cloth, moisture insulation, non-slip.  $\circ$ 

| size | Product size(cm) | Ctn size | Weight<br>(kg) | QTY | Outside ctn size (cm) | cbm    |
|------|------------------|----------|----------------|-----|-----------------------|--------|
| S    | 40*33*28         |          | 1              | 40  | 105*80*60             | 0.51   |
| М    | 50*43*30         | 46*56*7  | 1.3            | 30  | 105*80*60             | 0.51   |
| L    | 60*53*30         | 61*63*7  | 2.5            | 15  | 85*80*60              | 2 0.41 |