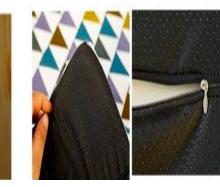

#### Plush ear sockets

Item code:Y02

Material:PV velvet density HD,

imitation linen

Made of PV velvet fabric, delicate texture, soft hand feeling, no ball, no color loss, the interior is filled with three-dimensional PP cotton, high elasticity, more warm. The bottom is made of waterproof oxford cloth, plastic cloth, moisture insulation, non-slip.  $\circ$ 

# Door curtain fossa

Item Code: Y06
Material:Short plush, pp cotton

Made of PV velvet fabric, delicate texture, soft hand feeling, no ball, no color loss, the interior is filled with three-dimensional PP cotton, high rebound, more warm. The bottom is made of waterproof oxford cloth drop plastic cloth, which is moisture-proof and non-slip.

#### Yurts bed

Item Code: Y07

Material: Short plush, pp cotton

Using PV velvet fabric, delicate texture, soft hand feeling, no ball, no color loss, the interior is filled with three-dimensional PP cotton, high rebound, more warm. The bottom is made of waterproof oxford cloth drop plastic cloth, which is moisture-proof and non-slip.