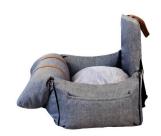

#### **Pet Car**

• Model: C021

Material: cool silk cotton PP cotton

One litter is multi-purpose, travel, nest living is not wrong.
 The mat adopts a double-sided form, which increases the choice of suede and doubles the warmth Disassembleable and washable pet car nest, using water-repellent fabric, better cleaning, the interior is filled with three-dimensional PP cotton, and the resilience is

| Size | Product size | Weight | QTY | CTN SIZE   | СВМ   |
|------|--------------|--------|-----|------------|-------|
| F    | 65*55*45CM   | 3.4KGS | 1   | 64*50*15CM | 0.048 |