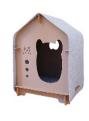

Model: 018 Material: Medium fiber MDF Universal in all seasons, moisture-proof off the ground, private space, easy to clean, wide range of uses, indoor, outdoor, delivery room, den, delivery room... The pet room is made of 8mm thick Aosong board, E1 grade environmental protection furniture board, smooth and flat surface, fine material, stable performance

| size | Product<br>size | weight | qty | Ctn size | cbm   |
|------|-----------------|--------|-----|----------|-------|
| m    | 51*39.5*52      | 8      | 1   | 57*46*10 | 0.027 |
| 1    | 57*44*58.5      | 9.5    | 1   | 63*52*10 | 0.033 |
| χl   | 79.5*55*74      | 15.5   | 1   | 85*61*10 | 0.052 |
|      |                 |        |     |          | 17    |