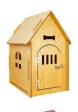

Model: 018 Material: Medium fiber MDF Universal in all seasons, moisture-proof off the ground, private space, easy to clean, wide range of uses, indoor, outdoor, delivery room, den, delivery room... The pet room is made of 8mm thick Aosong board, E1 grade environmental protection furniture board, smooth and flat surface, fine material, stable performance

| size | Product<br>size | weight | qty | Ctn size | cbm   |
|------|-----------------|--------|-----|----------|-------|
| m    | 51*39.5*52      | 8      | 1   | 57*46*10 | 0.027 |
| 1    | 57*44*58.5      | 9.5    | 1   | 63*52*10 | 0.033 |
| χl   | 79.5*55*74      | 15.5   | 1   | 85*61*10 | 0.052 |
|      |                 |        |     |          | 17    |