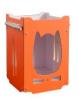

# Wood house

|    | Product size | Weight | QTY | CTN SIZE     | СВМ   |
|----|--------------|--------|-----|--------------|-------|
| xl | 80*70*89CM   | 18KGS  | 1   | 92*72*11.2CM | 0.076 |

The pet room is made of 10mm thick Aosong board, E1 grade environmental protection furniture board, smooth and flat surface, fine material, stable performance