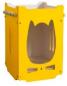

# Wood house

|    | Product size | Weight | QTY | CTN SIZE     | СВМ   |
|----|--------------|--------|-----|--------------|-------|
| xl | 80*70*89CM   | 18KGS  | 1   | 92*72*11.2CM | 0.076 |

The pet room is made of 10mm thick Aosong board, E1 grade environmental protection furniture board, smooth and flat surface, fine material, stable performance