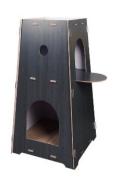

Model: 018 Material: Medium fiber MDF Universal in all seasons, moisture-proof off the ground, private space, easy to clean, wide range of uses, indoor, outdoor, delivery room, den, delivery room... The pet room is made of 8mm thick Aosong board, E1 grade environmental protection furniture board, smooth and flat surface, fine material, stable performance

| size | Product<br>size | weight | qty | Ctn size | cbm   |
|------|-----------------|--------|-----|----------|-------|
| m    | 51*39.5*52      | 8      | 1   | 57*46*10 | 0.027 |
| 1    | 57*44*58.5      | 9.5    | 1   | 63*52*10 | 0.033 |
| χl   | 79.5*55*74      | 15.5   | 1   | 85*61*10 | 0.052 |
|      |                 |        |     |          | 17    |