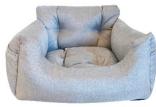

## Round bed

Using composite waterproof cloth, breathable, breathable, insulated, windproof, warm The interior adopts three-dimensional PP cotton, full filling and high resilience

| size | Product size (cm) | Weight(kg) | QTY | CTN SIZE  | СВМ   |
|------|-------------------|------------|-----|-----------|-------|
| S    | 60 (h13~20)       | 0.65       | 40  | 105*80*60 | 0.051 |
| m    | 70(h14~25)        | 1.05       | 25  | 105*80*60 | 0.051 |
| 1    | 80(h15~30)        | 1.55       | 20  | 105*80*60 | 0.051 |