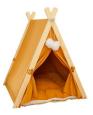

| Model                     | Product size | weight | QTY/<br>CTN | Ctn size  | СВМ  |
|---------------------------|--------------|--------|-------------|-----------|------|
| Quadrangle                | 50*48*70     | 1.2    | 20          | 87*86*56  | 0.42 |
| Five point star           | 50*50*70     | 1.55   | 20          | 87*86*56  | 0.42 |
| Five point<br>star<br>(L) | 60*60*80     | 2      | 20          | 106*87*56 | 0.51 |

Model: Z06

Material: suede + cotton + canvas + solid wood pole + PP cotton, universal in all seasons, moisture-proof, private space, easy to clean, wide range of uses, indoor, outdoor, delivery room, nest,...

| Model | Product size (cm) | Weight(Kg) | Qty | CTN SIZE | СВМ   |
|-------|-------------------|------------|-----|----------|-------|
| F     | 60*55*63          | 1.65       | 1   | 72*17*13 | 0.016 |