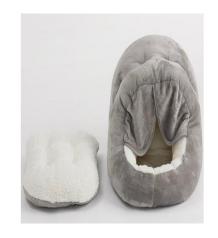

#### Yurts bed

Item Code: Y07

Material: Short plush, pp cotton

Using PV velvet fabric, delicate texture, soft hand feeling, no ball, no color loss, the interior is filled with three-dimensional PP cotton, high rebound, more warm. The bottom is made of waterproof oxford cloth drop plastic cloth, which is moisture-proof and non-slip.

| size | Product size | weight | QTY | QTY      | СВМ  |
|------|--------------|--------|-----|----------|------|
| S    | 42*40*38cm   | 0.85   | 16  | 85*80*60 | 0.41 |
| L    | 50*48*43cm   | 1.2    |     |          |      |