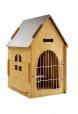

# Wood house

|    | Product size | Weight | QTY | CTN SIZE     | СВМ   |
|----|--------------|--------|-----|--------------|-------|
| xl | 80*70*89CM   | 18KGS  | 1   | 92*72*11.2CM | 0.076 |

The pet room is made of 10mm thick Aosong board, E1 grade environmental protection furniture board, smooth and flat surface, fine material, stable performance