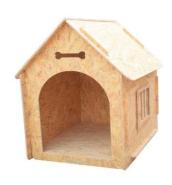

# Wood house

|    | Product size | Weight | QTY | CTN SIZE     | СВМ   |
|----|--------------|--------|-----|--------------|-------|
| xl | 80*70*89CM   | 18KGS  | 1   | 92*72*11.2CM | 0.076 |

The pet room is made of 10mm thick Aosong board, E1 grade environmental protection furniture board, smooth and flat surface, fine material, stable performance