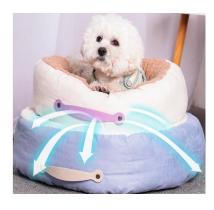

## Round bed

Using composite waterproof cloth, breathable, breathable, insulated, windproof, warm The interior adopts three-dimensional PP cotton, full filling and high resilience

| size | Product size (cm) | Weight(kg) | QTY | CTN SIZE  | СВМ   |
|------|-------------------|------------|-----|-----------|-------|
| S    | 60 (h13~20)       | 0.65       | 40  | 105*80*60 | 0.051 |
| m    | 70(h14~25)        | 1.05       | 25  | 105*80*60 | 0.051 |
| 1    | 80(h15~30)        | 1.55       | 20  | 105*80*60 | 0.051 |