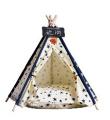

Model: Z06

Material: suede + cotton + canvas + solid wood pole + PP cotton, universal in all seasons, moisture-proof, private space, easy to clean, wide range of uses, indoor, outdoor, delivery room, nest,...

| Model | Product size (cm) | Weight(Kg) | Qty | CTN SIZE | СВМ   |
|-------|-------------------|------------|-----|----------|-------|
| F     | 60*55*63          | 1.65       | 1   | 72*17*13 | 0.016 |