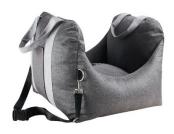

#### Pet car

• Model: C020

Material: composite linen PP cotton

• The mat adopts a double-sided form, which increases the choice of suede and doubles the warmth Dual-purpose car nest, can be nested, can travel. Three ways to carry it, can be lifted, can be spanned, can be carried The car adopts, comfortable, antiallergic, anti-static and antibacterial composite linen material, the interior is filled with high-resilience PP cotton, no collapse, more warm

| Size | Product size | Weight | QTY | CTN SIZE   | СВМ   |
|------|--------------|--------|-----|------------|-------|
| F    | 65*55*45CM   | 3.2KGS | 1   | 64*50*15CM | 0.048 |