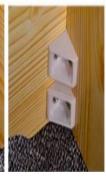

# Wood house

|    | Product size | Weight | QTY | CTN SIZE     | СВМ   |
|----|--------------|--------|-----|--------------|-------|
| xl | 80*70*89CM   | 18KGS  | 1   | 92*72*11.2CM | 0.076 |

The pet room is made of 10mm thick Aosong board, E1 grade environmental protection furniture board, smooth and flat surface, fine material, stable performance

Material: medium fiber MDF, linen, PP cotton, oxford cloth The pet room is made of 8mm thick Aosong board, E1 grade environmental protection furniture board, smooth and flat surface, fine material, stable performance Beveled design, fashionable and simple. Matching thick pads, moisture-proof while increasing comfort

Model: 018 Material: Medium fiber MDF Universal in all seasons, moisture-proof off the ground, private space, easy to clean, wide range of uses, indoor, outdoor, delivery room, den, delivery room... The pet room is made of 8mm thick Aosong board, E1 grade environmental protection furniture board, smooth and flat surface, fine material, stable performance