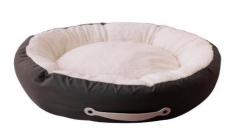

#### Plush ear sockets

Item code:Y02

Material:PV velvet density HD,

imitation linen

Made of PV velvet fabric, delicate texture, soft hand feeling, no ball, no color loss, the interior is filled with three-dimensional PP cotton, high elasticity, more warm. The bottom is made of waterproof oxford cloth, plastic cloth, moisture insulation, non-slip.  $\circ$ 

| size | Product size(cm) | Ctn size | Weight<br>(kg) | QTY | Outside ctn size (cm) | cbm    |
|------|------------------|----------|----------------|-----|-----------------------|--------|
| S    | 40*33*28         |          | 1              | 40  | 105*80*60             | 0.51   |
| М    | 50*43*30         | 46*56*7  | 1.3            | 30  | 105*80*60             | 0.51   |
| L    | 60*53*30         | 61*63*7  | 2.5            | 15  | 85*80*60              | 2 0.41 |