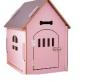

# Wood house

|    | Product size | Weight | QTY | CTN SIZE     | СВМ   |
|----|--------------|--------|-----|--------------|-------|
| xl | 80*70*89CM   | 18KGS  | 1   | 92*72*11.2CM | 0.076 |

The pet room is made of 10mm thick Aosong board, E1 grade environmental protection furniture board, smooth and flat surface, fine material, stable performance