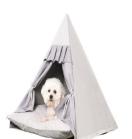

#### Yurts bed

Item Code: Y07

Material: Short plush, pp cotton

Using PV velvet fabric, delicate texture, soft hand feeling, no ball, no color loss, the interior is filled with three-dimensional PP cotton, high rebound, more warm. The bottom is made of waterproof oxford cloth drop plastic cloth, which is moisture-proof and non-slip.

| size | Product size | weight | QTY | QTY      | СВМ  |
|------|--------------|--------|-----|----------|------|
| S    | 42*40*38cm   | 0.85   | 16  | 85*80*60 | 0.41 |
| L    | 50*48*43cm   | 1.2    |     |          |      |