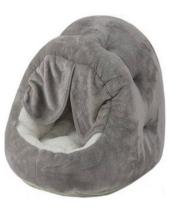

# Door curtain fossa

Item Code: Y06
Material:Short plush, pp cotton

Made of PV velvet fabric, delicate texture, soft hand feeling, no ball, no color loss, the interior is filled with three-dimensional PP cotton, high rebound, more warm. The bottom is made of waterproof oxford cloth drop plastic cloth, which is moisture-proof and non-slip.