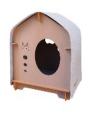

Material: medium fiber MDF, linen, PP cotton, oxford cloth The pet room is made of 8mm thick Aosong board, E1 grade environmental protection furniture board, smooth and flat surface, fine material, stable performance Beveled design, fashionable and simple. Matching thick pads, moisture-proof while increasing comfort