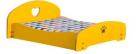

#### Plush ear sockets

Item code:Y02

Material:PV velvet density HD,

imitation linen

Made of PV velvet fabric, delicate texture, soft hand feeling, no ball, no color loss, the interior is filled with three-dimensional PP cotton, high elasticity, more warm. The bottom is made of waterproof oxford cloth, plastic cloth, moisture insulation, non-slip.  $\circ$ 

| size | Product size(cm) | Ctn size | Weight<br>(kg) | QTY | Outside ctn size (cm) | cbm    |
|------|------------------|----------|----------------|-----|-----------------------|--------|
| S    | 40*33*28         |          | 1              | 40  | 105*80*60             | 0.51   |
| М    | 50*43*30         | 46*56*7  | 1.3            | 30  | 105*80*60             | 0.51   |
| L    | 60*53*30         | 61*63*7  | 2.5            | 15  | 85*80*60              | 2 0.41 |