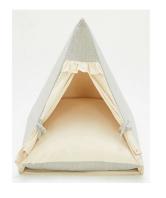

#### Yurts bed

Item Code: Y07

Material: Short plush, pp cotton

Using PV velvet fabric, delicate texture, soft hand feeling, no ball, no color loss, the interior is filled with three-dimensional PP cotton, high rebound, more warm. The bottom is made of waterproof oxford cloth drop plastic cloth, which is moisture-proof and non-slip.

| size | Product size | weight | QTY | QTY      | СВМ  |
|------|--------------|--------|-----|----------|------|
| S    | 42*40*38cm   | 0.85   | 16  | 85*80*60 | 0.41 |
| L    | 50*48*43cm   | 1.2    |     |          |      |