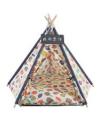

| Model                     | Product size | weight | QTY/<br>CTN | Ctn size  | СВМ  |
|---------------------------|--------------|--------|-------------|-----------|------|
| Quadrangle                | 50*48*70     | 1.2    | 20          | 87*86*56  | 0.42 |
| Five point star           | 50*50*70     | 1.55   | 20          | 87*86*56  | 0.42 |
| Five point<br>star<br>(L) | 60*60*80     | 2      | 20          | 106*87*56 | 0.51 |