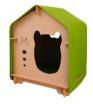

# Wood house

|    | Product size | Weight | QTY | CTN SIZE     | СВМ   |
|----|--------------|--------|-----|--------------|-------|
| xl | 80*70*89CM   | 18KGS  | 1   | 92*72*11.2CM | 0.076 |

The pet room is made of 10mm thick Aosong board, E1 grade environmental protection furniture board, smooth and flat surface, fine material, stable performance