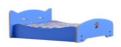

#### Plush ear sockets

Item code:Y02

Material:PV velvet density HD,

imitation linen

Made of PV velvet fabric, delicate texture, soft hand feeling, no ball, no color loss, the interior is filled with three-dimensional PP cotton, high elasticity, more warm. The bottom is made of waterproof oxford cloth, plastic cloth, moisture insulation, non-slip.  $\circ$ 

| size | Product size(cm) | Ctn size | Weight<br>(kg) | QTY | Outside ctn size (cm) | cbm    |
|------|------------------|----------|----------------|-----|-----------------------|--------|
| S    | 40*33*28         |          | 1              | 40  | 105*80*60             | 0.51   |
| М    | 50*43*30         | 46*56*7  | 1.3            | 30  | 105*80*60             | 0.51   |
| L    | 60*53*30         | 61*63*7  | 2.5            | 15  | 85*80*60              | 2 0.41 |