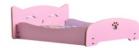

#### Plush ear sockets

Item code:Y02

Material:PV velvet density HD,

imitation linen

Made of PV velvet fabric, delicate texture, soft hand feeling, no ball, no color loss, the interior is filled with three-dimensional PP cotton, high elasticity, more warm. The bottom is made of waterproof oxford cloth, plastic cloth, moisture insulation, non-slip.  $\circ$ 

| size | Product size(cm) | Ctn size | Weight<br>(kg) | QTY | Outside ctn size (cm) | cbm    |
|------|------------------|----------|----------------|-----|-----------------------|--------|
| S    | 40*33*28         |          | 1              | 40  | 105*80*60             | 0.51   |
| М    | 50*43*30         | 46*56*7  | 1.3            | 30  | 105*80*60             | 0.51   |
| L    | 60*53*30         | 61*63*7  | 2.5            | 15  | 85*80*60              | 2 0.41 |