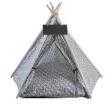

| Model                     | Product size | weight | QTY/<br>CTN | Ctn size  | СВМ  |
|---------------------------|--------------|--------|-------------|-----------|------|
| Quadrangle                | 50*48*70     | 1.2    | 20          | 87*86*56  | 0.42 |
| Five point star           | 50*50*70     | 1.55   | 20          | 87*86*56  | 0.42 |
| Five point<br>star<br>(L) | 60*60*80     | 2      | 20          | 106*87*56 | 0.51 |