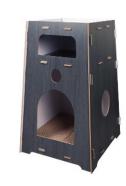

# Wood house

|    | Product size | Weight | QTY | CTN SIZE     | СВМ   |
|----|--------------|--------|-----|--------------|-------|
| xl | 80*70*89CM   | 18KGS  | 1   | 92*72*11.2CM | 0.076 |

The pet room is made of 10mm thick Aosong board, E1 grade environmental protection furniture board, smooth and flat surface, fine material, stable performance