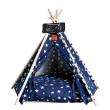

Model: Z06

Material: suede + cotton + canvas + solid wood pole + PP cotton, universal in all seasons, moisture-proof, private space, easy to clean, wide range of uses, indoor, outdoor, delivery room, nest,...

| Model | Product size (cm) | Weight(Kg) | Qty | CTN SIZE | СВМ   |
|-------|-------------------|------------|-----|----------|-------|
| F     | 60*55*63          | 1.65       | 1   | 72*17*13 | 0.016 |