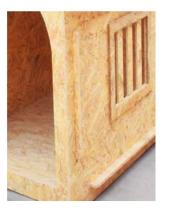

Model: 018 Material: Medium fiber MDF Universal in all seasons, moisture-proof off the ground, private space, easy to clean, wide range of uses, indoor, outdoor, delivery room, den, delivery room... The pet room is made of 8mm thick Aosong board, E1 grade environmental protection furniture board, smooth and flat surface, fine material, stable performance