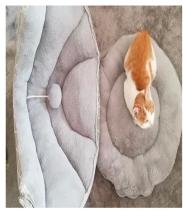

# Spliced round bed nest

深灰色

米色

Model: Y09

Material: suede imitation leather fabric + PP

doll cotton

Made of suede fabric Soft and smooth hair, light texture, good touch Interior with high resilience PP cotton More warm, increased handle design, fashion and beauty

| size | Product size (cm) | Weight(kg) | qty | Ctn size(cm) | cbm  |
|------|-------------------|------------|-----|--------------|------|
| S    | 53*18             | 0.9        | 30  | 85*80*60cm   | 0.41 |
| L    | 64*20             | 1.3        | 20  | 85*80*60cm   | 0.41 |
|      |                   |            |     |              |      |