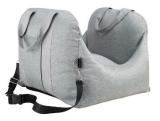

#### Pet car

• Model: C020

Material: composite linen PP cotton

• The mat adopts a double-sided form, which increases the choice of suede and doubles the warmth Dual-purpose car nest, can be nested, can travel. Three ways to carry it, can be lifted, can be spanned, can be carried The car adopts, comfortable, antiallergic, anti-static and antibacterial composite linen material, the interior is filled with high-resilience PP cotton, no collapse, more warm

#### **Pet Car**

• Model: C021

Material: cool silk cotton PP cotton

One litter is multi-purpose, travel, nest living is not wrong.
 The mat adopts a double-sided form, which increases the choice of suede and doubles the warmth Disassembleable and washable pet car nest, using water-repellent fabric, better cleaning, the interior is filled with three-dimensional PP cotton, and the resilience is

# Pet car

Model: C025

**Material: composite linen PP cotton** 

Car adopts, comfortable, anti-allergic, anti-static and antibacterial composite linen material, the interior is filled with high resilience PP cotton, does not collapse, more warm Dual-purpose car nest, can be nested, can travel. Two ways to carry it, can be carried by hand or diagonally spanned. The mat comes in a double-sided form, adding suede options to double the warmth

# PET CAR

Model: C330 Material: composite linen PP cotton

Vehicle adopting, comfortable, anti-allergic, anti-static and antibacterial composite linen material, The interior is filled with highresilience PP cotton, which does not collapse and is warmer Dual-purpose car nest, can live and travel.