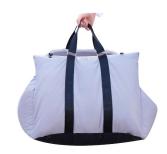

#### Pet car

• Model: C020

Material: composite linen PP cotton

• The mat adopts a double-sided form, which increases the choice of suede and doubles the warmth Dual-purpose car nest, can be nested, can travel. Three ways to carry it, can be lifted, can be spanned, can be carried The car adopts, comfortable, antiallergic, anti-static and antibacterial composite linen material, the interior is filled with high-resilience PP cotton, no collapse, more warm

| Size | Product size | Weight | QTY | CTN SIZE   | СВМ   |
|------|--------------|--------|-----|------------|-------|
| F    | 65*55*45CM   | 3.2KGS | 1   | 64*50*15CM | 0.048 |