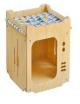

# Wood house

|    | Product size | Weight | QTY | CTN SIZE     | СВМ   |
|----|--------------|--------|-----|--------------|-------|
| xl | 80*70*89CM   | 18KGS  | 1   | 92*72*11.2CM | 0.076 |

The pet room is made of 10mm thick Aosong board, E1 grade environmental protection furniture board, smooth and flat surface, fine material, stable performance

| size | Products size | weight | qty | Ctn size | cbm   |
|------|---------------|--------|-----|----------|-------|
| S    | 39*40*45      | 4.5    | 1   | 46*44*8  | 0.016 |
| M    | 39.5*51*52    | 8      | 1   | 57*46*10 | 0.027 |
| L    | 44*57*58.5    | 9.5    | 1   | 63*52*10 | 0.033 |
| XL   | 55*79.5*74    | 16     | 1   | 85*61*10 | 0.052 |