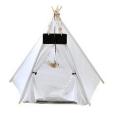

| Model                     | Product size | weight | QTY/<br>CTN | Ctn size  | СВМ  |
|---------------------------|--------------|--------|-------------|-----------|------|
| Quadrangle                | 50*48*70     | 1.2    | 20          | 87*86*56  | 0.42 |
| Five point star           | 50*50*70     | 1.55   | 20          | 87*86*56  | 0.42 |
| Five point<br>star<br>(L) | 60*60*80     | 2      | 20          | 106*87*56 | 0.51 |