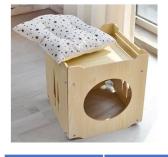

## Round bed

Using composite waterproof cloth, breathable, breathable, insulated, windproof, warm The interior adopts three-dimensional PP cotton, full filling and high resilience

| size | Product size (cm) | Weight(kg) | QTY | CTN SIZE  | СВМ   |
|------|-------------------|------------|-----|-----------|-------|
| S    | 60 (h13~20)       | 0.65       | 40  | 105*80*60 | 0.051 |
| m    | 70(h14~25)        | 1.05       | 25  | 105*80*60 | 0.051 |
| 1    | 80(h15~30)        | 1.55       | 20  | 105*80*60 | 0.051 |