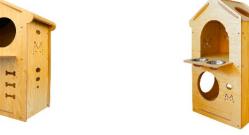

Model: 059(A2) 059(A3) Material: Medium fiber MDF Universal in all seasons, moisture-proof off the ground, environmentally friendly board, private space, can be decorated, easy to clean, widely used, supplies storage, indoor, outdoor, delivery room, den, delivery room... The pet room is made of 8mm thick Aosong board, E1 grade environmental protection furniture board, smooth and flat surface, fine material, stable performance

| Model                  | Product size | Ctn size        | cbm   | QTY |
|------------------------|--------------|-----------------|-------|-----|
| Bedside<br>table style | 41*42*60     | 65*45*8         | 0.023 | 1   |
| Decorative style       | 41*42*75     | 75.5*44.<br>5*7 | 0.024 | 1   |