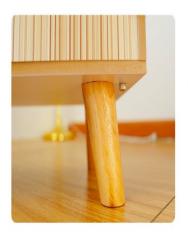

# Wood house

|    | Product size | Weight | QTY | CTN SIZE     | СВМ   |
|----|--------------|--------|-----|--------------|-------|
| xl | 80*70*89CM   | 18KGS  | 1   | 92*72*11.2CM | 0.076 |

The pet room is made of 10mm thick Aosong board, E1 grade environmental protection furniture board, smooth and flat surface, fine material, stable performance