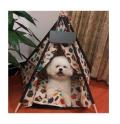

#### Yurts bed

Item Code: Y07

Material: Short plush, pp cotton

Using PV velvet fabric, delicate texture, soft hand feeling, no ball, no color loss, the interior is filled with three-dimensional PP cotton, high rebound, more warm. The bottom is made of waterproof oxford cloth drop plastic cloth, which is moisture-proof and non-slip.

| size | Product size | weight | QTY | QTY      | СВМ  |
|------|--------------|--------|-----|----------|------|
| S    | 42*40*38cm   | 0.85   | 16  | 85*80*60 | 0.41 |
| L    | 50*48*43cm   | 1.2    |     |          |      |