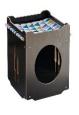

# Wood house

|    | Product size | Weight | QTY | CTN SIZE     | СВМ   |
|----|--------------|--------|-----|--------------|-------|
| xl | 80*70*89CM   | 18KGS  | 1   | 92*72*11.2CM | 0.076 |

The pet room is made of 10mm thick Aosong board, E1 grade environmental protection furniture board, smooth and flat surface, fine material, stable performance

| size | Products size | weight | qty | Ctn size | cbm   |
|------|---------------|--------|-----|----------|-------|
| S    | 39*40*45      | 4.5    | 1   | 46*44*8  | 0.016 |
| M    | 39.5*51*52    | 8      | 1   | 57*46*10 | 0.027 |
| L    | 44*57*58.5    | 9.5    | 1   | 63*52*10 | 0.033 |
| XL   | 55*79.5*74    | 16     | 1   | 85*61*10 | 0.052 |