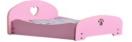

# Wood house

|    | Product size | Weight | QTY | CTN SIZE     | СВМ   |
|----|--------------|--------|-----|--------------|-------|
| xl | 80*70*89CM   | 18KGS  | 1   | 92*72*11.2CM | 0.076 |

The pet room is made of 10mm thick Aosong board, E1 grade environmental protection furniture board, smooth and flat surface, fine material, stable performance