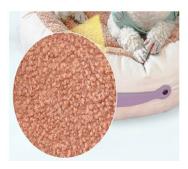

#### Plush ear sockets

Item code:Y02

Material:PV velvet density HD,

imitation linen

Made of PV velvet fabric, delicate texture, soft hand feeling, no ball, no color loss, the interior is filled with three-dimensional PP cotton, high elasticity, more warm. The bottom is made of waterproof oxford cloth, plastic cloth, moisture insulation, non-slip.  $\circ$ 