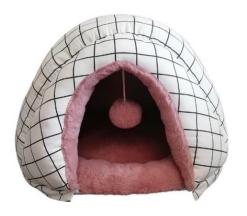

#### Plush ear sockets

Item code:Y02

Material:PV velvet density HD,

imitation linen

Made of PV velvet fabric, delicate texture, soft hand feeling, no ball, no color loss, the interior is filled with three-dimensional PP cotton, high elasticity, more warm. The bottom is made of waterproof oxford cloth, plastic cloth, moisture insulation, non-slip.  $\circ$ 

| size | Product size(cm) | Ctn size | Weight<br>(kg) | QTY | Outside ctn size (cm) | cbm    |
|------|------------------|----------|----------------|-----|-----------------------|--------|
| S    | 40*33*28         |          | 1              | 40  | 105*80*60             | 0.51   |
| М    | 50*43*30         | 46*56*7  | 1.3            | 30  | 105*80*60             | 0.51   |
| L    | 60*53*30         | 61*63*7  | 2.5            | 15  | 85*80*60              | 2 0.41 |