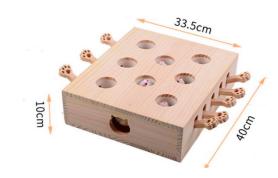

# Little mouse toy

 Material: New Zealand pine pet tent different materials mouse, smooth surface, easy to clean New Zealand pine, natural material, smooth and odorless, different mice, stimulate cat nature, play

| Model         | size         |
|---------------|--------------|
| Standard      | 21*28cm      |
| Upgradatation | 33.5*26*10cm |
| Luxurious     | 33.5*40*10cm |

Medium fiber glass rod + rattan mat + PP cotton The mesh design is more breathable High elastic fiber rod Strong and durable