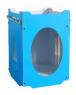

# Wood house

|    | Product size | Weight | QTY | CTN SIZE     | СВМ   |
|----|--------------|--------|-----|--------------|-------|
| xl | 80*70*89CM   | 18KGS  | 1   | 92*72*11.2CM | 0.076 |

The pet room is made of 10mm thick Aosong board, E1 grade environmental protection furniture board, smooth and flat surface, fine material, stable performance