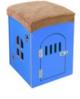

Model: 018 Material: Medium fiber MDF Universal in all seasons, moisture-proof off the ground, private space, easy to clean, wide range of uses, indoor, outdoor, delivery room, den, delivery room... The pet room is made of 8mm thick Aosong board, E1 grade environmental protection furniture board, smooth and flat surface, fine material, stable performance