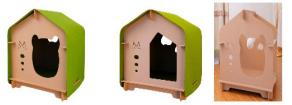

# Wood house

|    | Product size | Weight | QTY | CTN SIZE     | СВМ   |
|----|--------------|--------|-----|--------------|-------|
| xl | 80*70*89CM   | 18KGS  | 1   | 92*72*11.2CM | 0.076 |

The pet room is made of 10mm thick Aosong board, E1 grade environmental protection furniture board, smooth and flat surface, fine material, stable performance