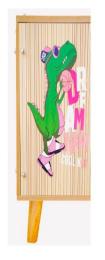

Model: 018 Material: Medium fiber MDF Universal in all seasons, moisture-proof off the ground, private space, easy to clean, wide range of uses, indoor, outdoor, delivery room, den, delivery room... The pet room is made of 8mm thick Aosong board, E1 grade environmental protection furniture board, smooth and flat surface, fine material, stable performance

| size | Product<br>size | weight | qty | Ctn size | cbm   |
|------|-----------------|--------|-----|----------|-------|
| m    | 51*39.5*52      | 8      | 1   | 57*46*10 | 0.027 |
| 1    | 57*44*58.5      | 9.5    | 1   | 63*52*10 | 0.033 |
| χl   | 79.5*55*74      | 15.5   | 1   | 85*61*10 | 0.052 |
|      |                 |        |     |          | 17    |