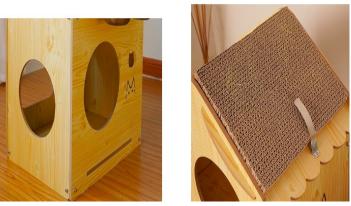

Model: 018 Material: Medium fiber MDF Universal in all seasons, moisture-proof off the ground, private space, easy to clean, wide range of uses, indoor, outdoor, delivery room, den, delivery room... The pet room is made of 8mm thick Aosong board, E1 grade environmental protection furniture board, smooth and flat surface, fine material, stable performance

| size | Product<br>size | weight | qty | Ctn size | cbm   |
|------|-----------------|--------|-----|----------|-------|
| m    | 51*39.5*52      | 8      | 1   | 57*46*10 | 0.027 |
| 1    | 57*44*58.5      | 9.5    | 1   | 63*52*10 | 0.033 |
| χl   | 79.5*55*74      | 15.5   | 1   | 85*61*10 | 0.052 |
|      |                 |        |     |          | 17    |