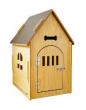

# Wood house

|    | Product size | Weight | QTY | CTN SIZE     | СВМ   |
|----|--------------|--------|-----|--------------|-------|
| xl | 80*70*89CM   | 18KGS  | 1   | 92*72*11.2CM | 0.076 |

The pet room is made of 10mm thick Aosong board, E1 grade environmental protection furniture board, smooth and flat surface, fine material, stable performance