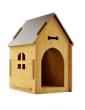

# Wood house

|    | Product size | Weight | QTY | CTN SIZE     | СВМ   |
|----|--------------|--------|-----|--------------|-------|
| xl | 80*70*89CM   | 18KGS  | 1   | 92*72*11.2CM | 0.076 |

The pet room is made of 10mm thick Aosong board, E1 grade environmental protection furniture board, smooth and flat surface, fine material, stable performance