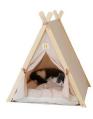

| Model                     | Product size | weight | QTY/<br>CTN | Ctn size  | СВМ  |
|---------------------------|--------------|--------|-------------|-----------|------|
| Quadrangle                | 50*48*70     | 1.2    | 20          | 87*86*56  | 0.42 |
| Five point star           | 50*50*70     | 1.55   | 20          | 87*86*56  | 0.42 |
| Five point<br>star<br>(L) | 60*60*80     | 2      | 20          | 106*87*56 | 0.51 |

Model: Z06

Material: suede + cotton + canvas + solid wood pole + PP cotton, universal in all seasons, moisture-proof, private space, easy to clean, wide range of uses, indoor, outdoor, delivery room, nest,...

| Model | Product size (cm) | Weight(Kg) | Qty | CTN SIZE | СВМ   |
|-------|-------------------|------------|-----|----------|-------|
| F     | 60*55*63          | 1.65       | 1   | 72*17*13 | 0.016 |