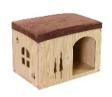

#### Yurts bed

Item Code: Y07

Material: Short plush, pp cotton

Using PV velvet fabric, delicate texture, soft hand feeling, no ball, no color loss, the interior is filled with three-dimensional PP cotton, high rebound, more warm. The bottom is made of waterproof oxford cloth drop plastic cloth, which is moisture-proof and non-slip.

| size | Product size | weight | QTY | QTY      | СВМ  |
|------|--------------|--------|-----|----------|------|
| S    | 42*40*38cm   | 0.85   | 16  | 85*80*60 | 0.41 |
| L    | 50*48*43cm   | 1.2    |     |          |      |