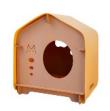

Model: 018 Material: Medium fiber MDF Universal in all seasons, moisture-proof off the ground, private space, easy to clean, wide range of uses, indoor, outdoor, delivery room, den, delivery room... The pet room is made of 8mm thick Aosong board, E1 grade environmental protection furniture board, smooth and flat surface, fine material, stable performance

| size | Product<br>size | weight | qty | Ctn size | cbm   |
|------|-----------------|--------|-----|----------|-------|
| m    | 51*39.5*52      | 8      | 1   | 57*46*10 | 0.027 |
| 1    | 57*44*58.5      | 9.5    | 1   | 63*52*10 | 0.033 |
| χl   | 79.5*55*74      | 15.5   | 1   | 85*61*10 | 0.052 |
|      |                 |        |     |          | 17    |