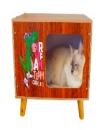

Model: 018 Material: Medium fiber MDF Universal in all seasons, moisture-proof off the ground, private space, easy to clean, wide range of uses, indoor, outdoor, delivery room, den, delivery room... The pet room is made of 8mm thick Aosong board, E1 grade environmental protection furniture board, smooth and flat surface, fine material, stable performance

| size | Product<br>size | weight | qty | Ctn size | cbm   |
|------|-----------------|--------|-----|----------|-------|
| m    | 51*39.5*52      | 8      | 1   | 57*46*10 | 0.027 |
| 1    | 57*44*58.5      | 9.5    | 1   | 63*52*10 | 0.033 |
| χl   | 79.5*55*74      | 15.5   | 1   | 85*61*10 | 0.052 |
|      |                 |        |     |          | 17    |