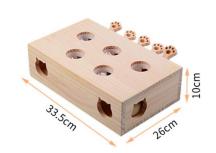

# Little mouse toy

 Material: New Zealand pine pet tent different materials mouse, smooth surface, easy to clean New Zealand pine, natural material, smooth and odorless, different mice, stimulate cat nature, play

| Model         | size         |
|---------------|--------------|
| Standard      | 21*28cm      |
| Upgradatation | 33.5*26*10cm |
| Luxurious     | 33.5*40*10cm |

Medium fiber glass rod + rattan mat + PP cotton The mesh design is more breathable High elastic fiber rod Strong and durable