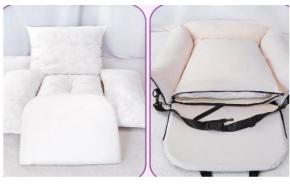

#### Yurts bed

Item Code: Y07

Material: Short plush, pp cotton

Using PV velvet fabric, delicate texture, soft hand feeling, no ball, no color loss, the interior is filled with three-dimensional PP cotton, high rebound, more warm. The bottom is made of waterproof oxford cloth drop plastic cloth, which is moisture-proof and non-slip.