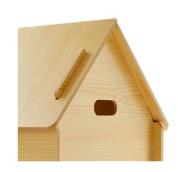

# Wood house

|    | Product size | Weight | QTY | CTN SIZE     | СВМ   |
|----|--------------|--------|-----|--------------|-------|
| xl | 80*70*89CM   | 18KGS  | 1   | 92*72*11.2CM | 0.076 |

The pet room is made of 10mm thick Aosong board, E1 grade environmental protection furniture board, smooth and flat surface, fine material, stable performance