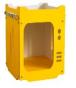

# Wood house

|    | Product size | Weight | QTY | CTN SIZE     | СВМ   |
|----|--------------|--------|-----|--------------|-------|
| xl | 80*70*89CM   | 18KGS  | 1   | 92*72*11.2CM | 0.076 |

The pet room is made of 10mm thick Aosong board, E1 grade environmental protection furniture board, smooth and flat surface, fine material, stable performance