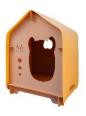

Model: 018 Material: Medium fiber MDF Universal in all seasons, moisture-proof off the ground, private space, easy to clean, wide range of uses, indoor, outdoor, delivery room, den, delivery room... The pet room is made of 8mm thick Aosong board, E1 grade environmental protection furniture board, smooth and flat surface, fine material, stable performance

| size | Product<br>size | weight | qty | Ctn size | cbm   |
|------|-----------------|--------|-----|----------|-------|
| m    | 51*39.5*52      | 8      | 1   | 57*46*10 | 0.027 |
| 1    | 57*44*58.5      | 9.5    | 1   | 63*52*10 | 0.033 |
| χl   | 79.5*55*74      | 15.5   | 1   | 85*61*10 | 0.052 |
|      |                 |        |     |          | 17    |