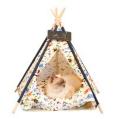

| Model                     | Product size | weight | QTY/<br>CTN | Ctn size  | СВМ  |
|---------------------------|--------------|--------|-------------|-----------|------|
| Quadrangle                | 50*48*70     | 1.2    | 20          | 87*86*56  | 0.42 |
| Five point star           | 50*50*70     | 1.55   | 20          | 87*86*56  | 0.42 |
| Five point<br>star<br>(L) | 60*60*80     | 2      | 20          | 106*87*56 | 0.51 |