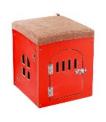

# Wood house

|    | Product size | Weight | QTY | CTN SIZE     | СВМ   |
|----|--------------|--------|-----|--------------|-------|
| xl | 80*70*89CM   | 18KGS  | 1   | 92*72*11.2CM | 0.076 |

The pet room is made of 10mm thick Aosong board, E1 grade environmental protection furniture board, smooth and flat surface, fine material, stable performance