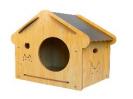

Model: 018 Material: Medium fiber MDF Universal in all seasons, moisture-proof off the ground, private space, easy to clean, wide range of uses, indoor, outdoor, delivery room, den, delivery room... The pet room is made of 8mm thick Aosong board, E1 grade environmental protection furniture board, smooth and flat surface, fine material, stable performance

| size | Product<br>size | weight | qty | Ctn size | cbm   |
|------|-----------------|--------|-----|----------|-------|
| m    | 51*39.5*52      | 8      | 1   | 57*46*10 | 0.027 |
| 1    | 57*44*58.5      | 9.5    | 1   | 63*52*10 | 0.033 |
| χl   | 79.5*55*74      | 15.5   | 1   | 85*61*10 | 0.052 |
|      |                 |        |     |          | 17    |