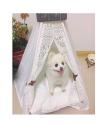

# Door curtain fossa

Item Code: Y06
Material:Short plush, pp cotton

Made of PV velvet fabric, delicate texture, soft hand feeling, no ball, no color loss, the interior is filled with three-dimensional PP cotton, high rebound, more warm. The bottom is made of waterproof oxford cloth drop plastic cloth, which is moisture-proof and non-slip.

| size | Product size | Weight  | qty | Ctn size    | СВМ  |
|------|--------------|---------|-----|-------------|------|
| F    | 45*50*40cm   | 1.42kgs | 16  | 85*80 *60cm | 0.41 |