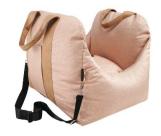

#### Pet car

• Model: C020

Material: composite linen PP cotton

• The mat adopts a double-sided form, which increases the choice of suede and doubles the warmth Dual-purpose car nest, can be nested, can travel. Three ways to carry it, can be lifted, can be spanned, can be carried The car adopts, comfortable, antiallergic, anti-static and antibacterial composite linen material, the interior is filled with high-resilience PP cotton, no collapse, more warm

| Size | Product size | Weight | QTY | CTN SIZE   | СВМ   |
|------|--------------|--------|-----|------------|-------|
| F    | 65*55*45CM   | 3.2KGS | 1   | 64*50*15CM | 0.048 |