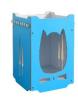

# Wood house

|    | Product size | Weight | QTY | CTN SIZE     | СВМ   |
|----|--------------|--------|-----|--------------|-------|
| xl | 80*70*89CM   | 18KGS  | 1   | 92*72*11.2CM | 0.076 |

The pet room is made of 10mm thick Aosong board, E1 grade environmental protection furniture board, smooth and flat surface, fine material, stable performance