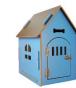

Model: 018 Material: Medium fiber MDF Universal in all seasons, moisture-proof off the ground, private space, easy to clean, wide range of uses, indoor, outdoor, delivery room, den, delivery room... The pet room is made of 8mm thick Aosong board, E1 grade environmental protection furniture board, smooth and flat surface, fine material, stable performance