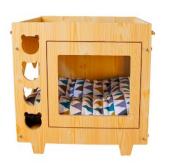

Material: medium fiber MDF, linen, PP cotton, oxford cloth The pet room is made of 8mm thick Aosong board, E1 grade environmental protection furniture board, smooth and flat surface, fine material, stable performance Beveled design, fashionable and simple. Matching thick pads, moisture-proof while increasing comfort

| SIZE | Product size  | Door size | Weight | QTY | Ctn size  |
|------|---------------|-----------|--------|-----|-----------|
| М    | 30*38*40*30CM | 21*20     | 3.4    | 1   | 49*46*9.5 |
| L    | 40*50*60*36CM | 30*23     | 6.4    | 1   | 70*53*8.5 |