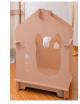

Material: medium fiber MDF, linen, PP cotton, oxford cloth The pet room is made of 8mm thick Aosong board, E1 grade environmental protection furniture board, smooth and flat surface, fine material, stable performance Beveled design, fashionable and simple. Matching thick pads, moisture-proof while increasing comfort

| SIZE | Product size  | Door size | Weight | QTY | Ctn size  |
|------|---------------|-----------|--------|-----|-----------|
| М    | 30*38*40*30CM | 21*20     | 3.4    | 1   | 49*46*9.5 |
| L    | 40*50*60*36CM | 30*23     | 6.4    | 1   | 70*53*8.5 |