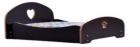

# Wood house

|    | Product size | Weight | QTY | CTN SIZE     | СВМ   |
|----|--------------|--------|-----|--------------|-------|
| xl | 80*70*89CM   | 18KGS  | 1   | 92*72*11.2CM | 0.076 |

The pet room is made of 10mm thick Aosong board, E1 grade environmental protection furniture board, smooth and flat surface, fine material, stable performance