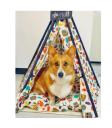

#### Yurts bed

Item Code: Y07

Material: Short plush, pp cotton

Using PV velvet fabric, delicate texture, soft hand feeling, no ball, no color loss, the interior is filled with three-dimensional PP cotton, high rebound, more warm. The bottom is made of waterproof oxford cloth drop plastic cloth, which is moisture-proof and non-slip.

| size | Product size | weight | QTY | QTY      | СВМ  |
|------|--------------|--------|-----|----------|------|
| S    | 42*40*38cm   | 0.85   | 16  | 85*80*60 | 0.41 |
| L    | 50*48*43cm   | 1.2    |     |          |      |