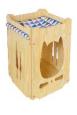

# Wood house

|    | Product size | Weight | QTY | CTN SIZE     | СВМ   |
|----|--------------|--------|-----|--------------|-------|
| xl | 80*70*89CM   | 18KGS  | 1   | 92*72*11.2CM | 0.076 |

The pet room is made of 10mm thick Aosong board, E1 grade environmental protection furniture board, smooth and flat surface, fine material, stable performance

| size | Products size | weight | qty | Ctn size | cbm   |
|------|---------------|--------|-----|----------|-------|
| S    | 39*40*45      | 4.5    | 1   | 46*44*8  | 0.016 |
| M    | 39.5*51*52    | 8      | 1   | 57*46*10 | 0.027 |
| L    | 44*57*58.5    | 9.5    | 1   | 63*52*10 | 0.033 |
| XL   | 55*79.5*74    | 16     | 1   | 85*61*10 | 0.052 |