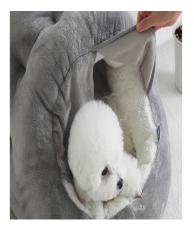

# Door curtain fossa

Item Code: Y06
Material:Short plush, pp cotton

Made of PV velvet fabric, delicate texture, soft hand feeling, no ball, no color loss, the interior is filled with three-dimensional PP cotton, high rebound, more warm. The bottom is made of waterproof oxford cloth drop plastic cloth, which is moisture-proof and non-slip.