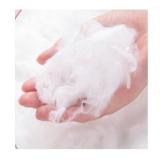

#### Plush ear sockets

Item code:Y02

Material:PV velvet density HD,

imitation linen

Made of PV velvet fabric, delicate texture, soft hand feeling, no ball, no color loss, the interior is filled with three-dimensional PP cotton, high elasticity, more warm. The bottom is made of waterproof oxford cloth, plastic cloth, moisture insulation, non-slip.  $\circ$ 