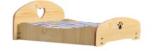

# Wood house

|    | Product size | Weight | QTY | CTN SIZE     | СВМ   |
|----|--------------|--------|-----|--------------|-------|
| xl | 80*70*89CM   | 18KGS  | 1   | 92*72*11.2CM | 0.076 |

The pet room is made of 10mm thick Aosong board, E1 grade environmental protection furniture board, smooth and flat surface, fine material, stable performance