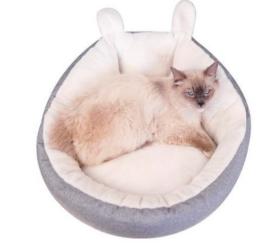

#### Plush ear sockets

Item code:Y02

Material:PV velvet density HD,

imitation linen

Made of PV velvet fabric, delicate texture, soft hand feeling, no ball, no color loss, the interior is filled with three-dimensional PP cotton, high elasticity, more warm. The bottom is made of waterproof oxford cloth, plastic cloth, moisture insulation, non-slip.  $\circ$ 

| size | Product size(cm) | Ctn size | Weight<br>(kg) | QTY | Outside ctn size (cm) | cbm    |
|------|------------------|----------|----------------|-----|-----------------------|--------|
| S    | 40*33*28         |          | 1              | 40  | 105*80*60             | 0.51   |
| М    | 50*43*30         | 46*56*7  | 1.3            | 30  | 105*80*60             | 0.51   |
| L    | 60*53*30         | 61*63*7  | 2.5            | 15  | 85*80*60              | 2 0.41 |