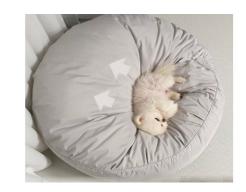

## Round bed

Using composite waterproof cloth, breathable, breathable, insulated, windproof, warm The interior adopts three-dimensional PP cotton, full filling and high resilience

| size | Product size (cm) | Weight(kg) | QTY | CTN SIZE  | СВМ   |
|------|-------------------|------------|-----|-----------|-------|
| S    | 60 (h13~20)       | 0.65       | 40  | 105*80*60 | 0.051 |
| m    | 70(h14~25)        | 1.05       | 25  | 105*80*60 | 0.051 |
| 1    | 80(h15~30)        | 1.55       | 20  | 105*80*60 | 0.051 |