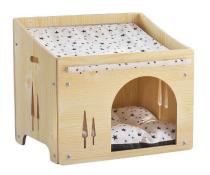

Material: medium fiber MDF, linen, PP cotton, oxford cloth The pet room is made of 8mm thick Aosong board, E1 grade environmental protection furniture board, smooth and flat surface, fine material, stable performance Beveled design, fashionable and simple. Matching thick pads, moisture-proof while increasing comfort

| SIZE | Product size  | Door size | Weight | QTY | Ctn size  |
|------|---------------|-----------|--------|-----|-----------|
| М    | 30*38*40*30CM | 21*20     | 3.4    | 1   | 49*46*9.5 |
| L    | 40*50*60*36CM | 30*23     | 6.4    | 1   | 70*53*8.5 |