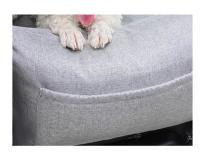

#### Plush ear sockets

Item code:Y02

Material:PV velvet density HD,

imitation linen

Made of PV velvet fabric, delicate texture, soft hand feeling, no ball, no color loss, the interior is filled with three-dimensional PP cotton, high elasticity, more warm. The bottom is made of waterproof oxford cloth, plastic cloth, moisture insulation, non-slip.  $\circ$ 