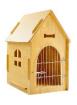

Material: medium fiber MDF, linen, PP cotton, oxford cloth The pet room is made of 8mm thick Aosong board, E1 grade environmental protection furniture board, smooth and flat surface, fine material, stable performance Beveled design, fashionable and simple. Matching thick pads, moisture-proof while increasing comfort

| SIZE | Product size  | Door size | Weight | QTY | Ctn size  |
|------|---------------|-----------|--------|-----|-----------|
| М    | 30*38*40*30CM | 21*20     | 3.4    | 1   | 49*46*9.5 |
| L    | 40*50*60*36CM | 30*23     | 6.4    | 1   | 70*53*8.5 |