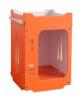

# Wood house

|    | Product size | Weight | QTY | CTN SIZE     | СВМ   |
|----|--------------|--------|-----|--------------|-------|
| xl | 80*70*89CM   | 18KGS  | 1   | 92*72*11.2CM | 0.076 |

The pet room is made of 10mm thick Aosong board, E1 grade environmental protection furniture board, smooth and flat surface, fine material, stable performance