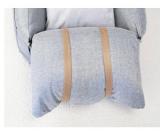

#### Pet car

• Model: C020

Material: composite linen PP cotton

• The mat adopts a double-sided form, which increases the choice of suede and doubles the warmth Dual-purpose car nest, can be nested, can travel. Three ways to carry it, can be lifted, can be spanned, can be carried The car adopts, comfortable, antiallergic, anti-static and antibacterial composite linen material, the interior is filled with high-resilience PP cotton, no collapse, more warm

| Size | Product size | Weight | QTY | CTN SIZE   | СВМ   |
|------|--------------|--------|-----|------------|-------|
| F    | 65*55*45CM   | 3.2KGS | 1   | 64*50*15CM | 0.048 |