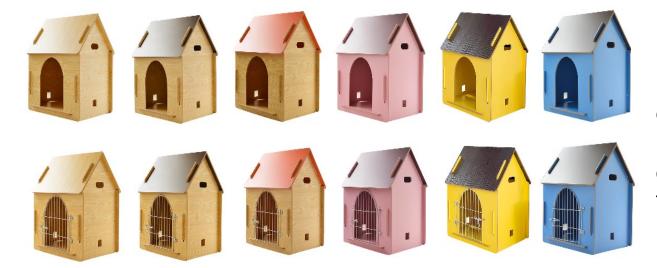

# Wood house

|    | Product size | Weight | QTY | CTN SIZE     | СВМ   |
|----|--------------|--------|-----|--------------|-------|
| xl | 80*70*89CM   | 18KGS  | 1   | 92*72*11.2CM | 0.076 |

The pet room is made of 10mm thick Aosong board, E1 grade environmental protection furniture board, smooth and flat surface, fine material, stable performance

Material: medium fiber MDF, linen, PP cotton, oxford cloth The pet room is made of 8mm thick Aosong board, E1 grade environmental protection furniture board, smooth and flat surface, fine material, stable performance Beveled design, fashionable and simple. Matching thick pads, moisture-proof while increasing comfort

Model: 018 Material: Medium fiber MDF Universal in all seasons, moisture-proof off the ground, private space, easy to clean, wide range of uses, indoor, outdoor, delivery room, den, delivery room... The pet room is made of 8mm thick Aosong board, E1 grade environmental protection furniture board, smooth and flat surface, fine material, stable performance

Model: 057 Material: medium fiber density board Linen - The pet room is processed from 8mm thick pine board, E1 level environmental protection furniture board, smooth and flat surface, fine material, stable performance - universal for all seasons, moisture-proof, private space, easy to clean, wide range of uses, indoor, outdoor, delivery room, nest, delivery room

Model: 059(A2) 059(A3) Material: Medium fiber MDF Universal in all seasons, moisture-proof off the ground, environmentally friendly board, private space, can be decorated, easy to clean, widely used, supplies storage, indoor, outdoor, delivery room, den, delivery room... The pet room is made of 8mm thick Aosong board, E1 grade environmental protection furniture board, smooth and flat surface, fine material, stable performance