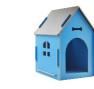

# Wood house

|    | Product size | Weight | QTY | CTN SIZE     | СВМ   |
|----|--------------|--------|-----|--------------|-------|
| xl | 80*70*89CM   | 18KGS  | 1   | 92*72*11.2CM | 0.076 |

The pet room is made of 10mm thick Aosong board, E1 grade environmental protection furniture board, smooth and flat surface, fine material, stable performance