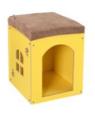

# Wood house

|    | Product size | Weight | QTY | CTN SIZE     | СВМ   |
|----|--------------|--------|-----|--------------|-------|
| xl | 80*70*89CM   | 18KGS  | 1   | 92*72*11.2CM | 0.076 |

The pet room is made of 10mm thick Aosong board, E1 grade environmental protection furniture board, smooth and flat surface, fine material, stable performance