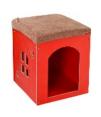

# Wood house

|    | Product size | Weight | QTY | CTN SIZE     | СВМ   |
|----|--------------|--------|-----|--------------|-------|
| xl | 80*70*89CM   | 18KGS  | 1   | 92*72*11.2CM | 0.076 |

The pet room is made of 10mm thick Aosong board, E1 grade environmental protection furniture board, smooth and flat surface, fine material, stable performance