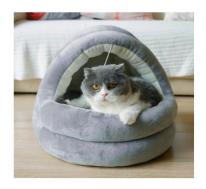

#### Plush ear sockets

Item code:Y02

Material:PV velvet density HD,

imitation linen

Made of PV velvet fabric, delicate texture, soft hand feeling, no ball, no color loss, the interior is filled with three-dimensional PP cotton, high elasticity, more warm. The bottom is made of waterproof oxford cloth, plastic cloth, moisture insulation, non-slip.  $\circ$ 

| size | Product size(cm) | Ctn size | Weight<br>(kg) | QTY | Outside ctn size (cm) | cbm    |
|------|------------------|----------|----------------|-----|-----------------------|--------|
| S    | 40*33*28         |          | 1              | 40  | 105*80*60             | 0.51   |
| М    | 50*43*30         | 46*56*7  | 1.3            | 30  | 105*80*60             | 0.51   |
| L    | 60*53*30         | 61*63*7  | 2.5            | 15  | 85*80*60              | 2 0.41 |