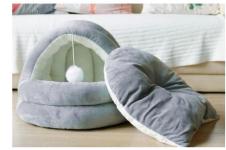

#### Yurts bed

Item Code: Y07

Material: Short plush, pp cotton

Using PV velvet fabric, delicate texture, soft hand feeling, no ball, no color loss, the interior is filled with three-dimensional PP cotton, high rebound, more warm. The bottom is made of waterproof oxford cloth drop plastic cloth, which is moisture-proof and non-slip.

| size | Product size | weight | QTY | QTY      | СВМ  |
|------|--------------|--------|-----|----------|------|
| S    | 42*40*38cm   | 0.85   | 16  | 85*80*60 | 0.41 |
| L    | 50*48*43cm   | 1.2    |     |          |      |