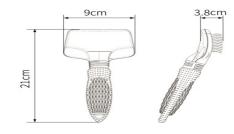

#### 更多尺寸 更多选择

MORE SIZES MORE CHOICES

item code :X9401

size :21cm\*10.8cm\*3.8cm

weight :115g

item code :X9401

size :21cm\*9cm\*3.8cm

weight :103g