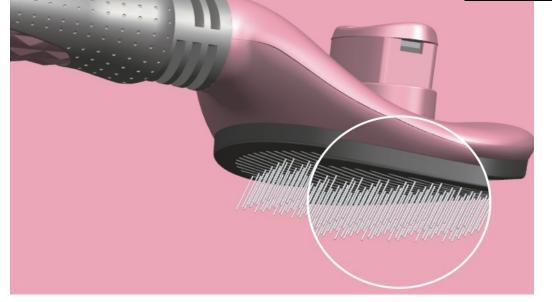

## PRODUCT INTRODUCTION

Comb & Bowls& Drinkers

Bed & Cage & pet supplies

天空蓝

Item code:WT1001 SIZE:21.5\*11\*5CM

WEIGHT: 137G

Item code:WT002 Size:19\*8.5\*5cm

WEIGHT:19\*8.5\*5CM