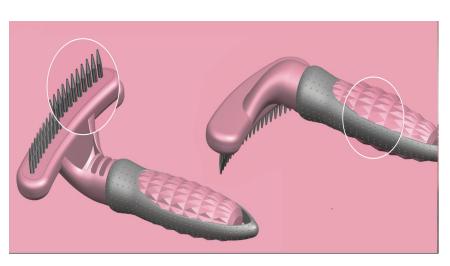

item code :TT001 **size** :16cm\*11cm\*5.7cm weight :155g

item code TT002 size

Material: ABS+TPR+STAINESS **TOOTH** 

Color: PINK,SKY BLUE, LIGHTING **GREEN** 

Material:

ABS+TPR+STAINESS TOOTH

Color: PINK,SKY BLUE, LIGHTING GREEN

#### 更多尺寸 更多选择

MORE SIZES MORE CHOICES

item code :x9420

size :17cm\*11cm\*5.5cm weight <sup>128</sup>g item code :X9440

size :17cm\*11cm\*5.3cm

weight :110g

Material: ABS+TPR+STAINESS TOOTH

Color: PINK, SKY BLUE, LIGHTING GREEN