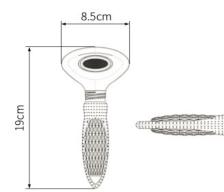

## PRODUCT INTRODUCTION

Comb & Bowls& Drinkers

Bed & Cage & pet supplies

天空蓝

Item code:WT1001 SIZE:21.5\*11\*5CM

WEIGHT: 137G

Item code:WT002 Size:19\*8.5\*5cm

WEIGHT:19\*8.5\*5CM