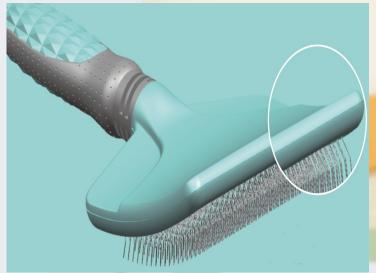

item code :TT001 **size** :16cm\*11cm\*5.7cm weight :155g

item code TT002 size

Material: ABS+TPR+STAINESS **TOOTH** 

Color: PINK,SKY BLUE, LIGHTING **GREEN** 

Material:

ABS+TPR+STAINESS TOOTH

Color: PINK,SKY BLUE, LIGHTING GREEN

Material:
ABS+TPR+STAINESS
TOOTH

Color: PINK,SKY BLUE, LIGHTING GREEN

item code:X9640 size:22cm\*3cm\*2.5cm weight:73g

尺寸