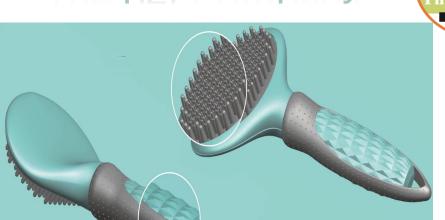

#### 更多尺寸 更多选择

MORE SIZES MORE CHOICES

3.7cm

item code :XM001

**size** :20.5cm\*10.5cm\*3.9cm

weight :103g

item code :XM002

**size**: 20.5cm\*8cm\*3.7cm