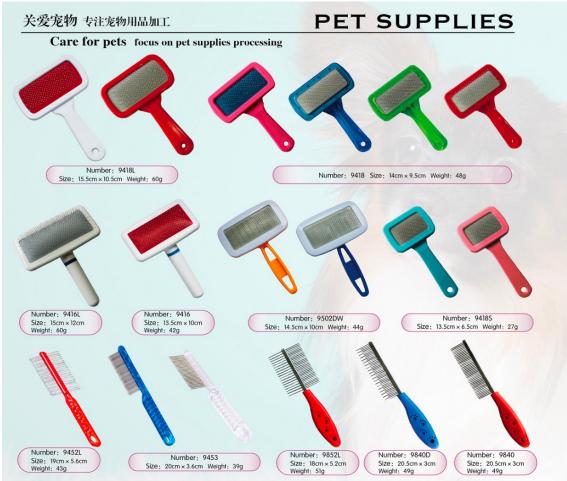

X9401

size :21cm\*9cm\*3.8cm

weight :103g





Material:
ABS+TPR+STAINESS
TOOTH

Color: PINK,SKY BLUE, LIGHTING GREEN



item code:X9640 size:22cm\*3cm\*2.5cm weight:73g

尺寸







#### 更多尺寸 更多选择

MORE SIZES MORE CHOICES



item code :x9420

size :17cm\*11cm\*5.5cm weight <sup>128</sup>g item code :X9440

size :17cm\*11cm\*5.3cm

weight :110g

Material: ABS+TPR+STAINESS TOOTH

Color: PINK, SKY BLUE, LIGHTING GREEN







#### 更多尺寸 更多选择

MORE SIZES MORE CHOICES



3.7cm

item code :XM001

**size** :20.5cm\*10.5cm\*3.9cm

weight :103g

item code :XM002

**size**: 20.5cm\*8cm\*3.7cm

weight :90g



Material: ABS+TPR+STAINESS TOOTH

Color: PINK,SKY BLUE, LIGHTING

**GREEN** 







Number: XM9502

Number: XM9502(珠)

Size: 12cm x 8.8cm

Weight: 48g

Weight: 47g

Size: 12cm x 8.8cm































#### 关爱宠物 专注宠物用品加工

#### PET SUPPLIES

#### Care for pets focus on pet supplies processing



Number: 4007 Size: 24cm x 17.5cm Weight: 82g





Number: 4008 Size: 24cm x 17.5cm Weight: 82g



Number: 4009 Size: 25cm x 13cm Weight: 56g

Size: 25cm × 13cm Weight: 92g



Size: 23cm x 16cm



Number: 4011 Size: 24cm x 17.5cm Weight: 138g



Size: 24cm x 17.5cm



Number: 4013 Size: 23cm x 15.5cm Weight: 34g



Size: 13.1cm × 8.5cm Weight: 91g



Number: 4015 Size: 11cm x 10.1cm Weight: 62g



Number: 4016 Size: 12cm × 5cm × 5cm Weight: 69g



Number: WJ001 Weight: 69g



Number: 4017 Size: 30.5cm × 20.5cm Weight: 268g

Size: 15.8cm × 5cm

Weight: 96g

Size: 12.5cm × 4cm

Weight: 48g



Size: 10cm x 5cm

Weight: 12g

Size: 8.5cm × 6cm

Weight: 16g

Size: 10cm × 6.5cm

Weight