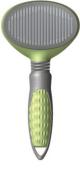

item code :TT001 **size** :16cm\*11cm\*5.7cm weight :155g

item code TT002 size

Material: ABS+TPR+STAINESS **TOOTH** 

Color: PINK,SKY BLUE, LIGHTING **GREEN** 

Material:

ABS+TPR+STAINESS TOOTH

Color: PINK,SKY BLUE, LIGHTING GREEN