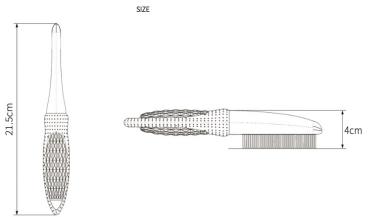

item code :TT001 **size** :16cm\*11cm\*5.7cm weight :155g

item code TT002 size

Material: ABS+TPR+STAINESS **TOOTH** 

Color: PINK,SKY BLUE, LIGHTING **GREEN** 

Material:

ABS+TPR+STAINESS TOOTH

Color: PINK,SKY BLUE, LIGHTING GREEN