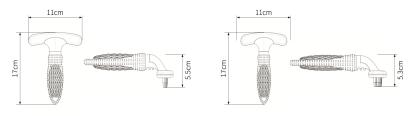

#### 更多尺寸 更多选择

MORE SIZES MORE CHOICES

item code :x9420

size :17cm\*11cm\*5.5cm weight <sup>128</sup>g item code :X9440

size :17cm\*11cm\*5.3cm

weight :110g

Material: ABS+TPR+STAINESS TOOTH

Color: PINK, SKY BLUE, LIGHTING GREEN