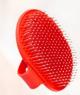

weight :90g

Material: ABS+TPR+STAINESS TOOTH

Color: PINK,SKY BLUE, LIGHTING

**GREEN** 

Number: XM9502

Number: XM9502(珠)

Size: 12cm x 8.8cm

Weight: 48g

Weight: 47g

Size: 12cm x 8.8cm