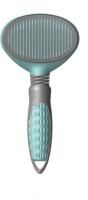

item code :TT001 **size** :16cm\*11cm\*5.7cm weight :155g

item code TT002 size

Material: ABS+TPR+STAINESS **TOOTH** 

Color: PINK,SKY BLUE, LIGHTING **GREEN** 

Material:

ABS+TPR+STAINESS TOOTH

Color: PINK,SKY BLUE, LIGHTING GREEN