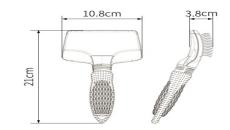

#### 更多尺寸 更多选择

MORE SIZES MORE CHOICES

item code :X9401

size :21cm\*10.8cm\*3.8cm

weight :115g

item code :X9401

size :21cm\*9cm\*3.8cm

weight :103g