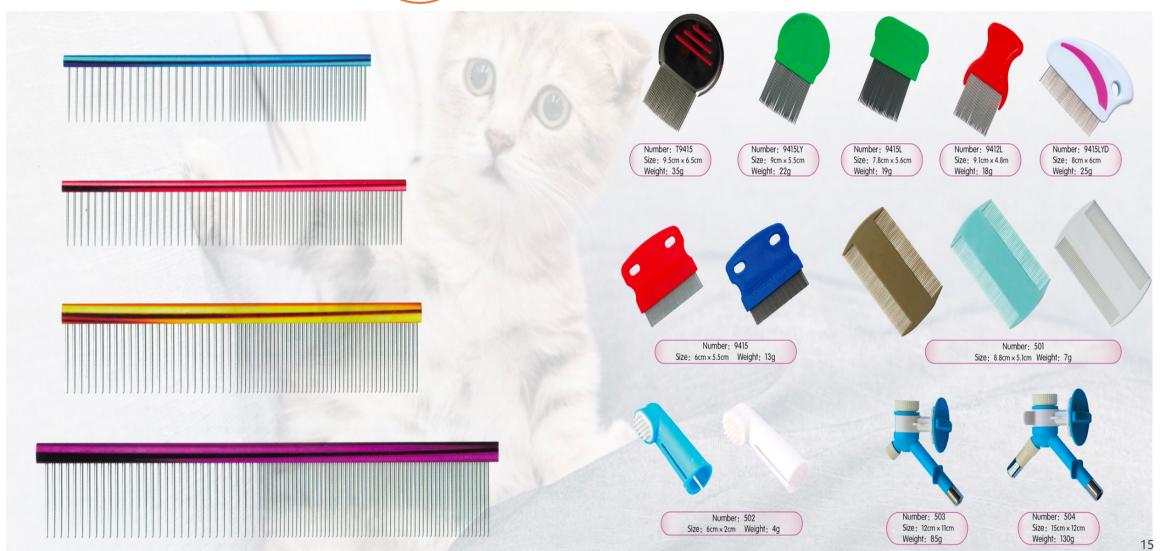

#### Care for pets focus on pet supplies processing

Number: 4007 Size: 24cm x 17.5cm Weight: 82g

Number: 4008 Size: 24cm x 17.5cm Weight: 82g

Number: 4009 Size: 25cm x 13cm Weight: 56g

Size: 25cm × 13cm Weight: 92g

Size: 23cm x 16cm

Number: 4011 Size: 24cm x 17.5cm Weight: 138g

Size: 24cm x 17.5cm

Number: 4013 Size: 23cm x 15.5cm Weight: 34g

Size: 13.1cm × 8.5cm Weight: 91g

Number: 4015 Size: 11cm x 10.1cm Weight: 62g

Number: 4016 Size: 12cm × 5cm × 5cm Weight: 69g

Number: WJ001 Weight: 69g

Number: 4017 Size: 30.5cm × 20.5cm Weight: 268g

Size: 15.8cm × 5cm

Weight: 96g

Size: 12.5cm × 4cm

Weight: 48g

Size: 10cm x 5cm

Weight: 12g

Size: 8.5cm × 6cm

Weight: 16g

Size: 10cm × 6.5cm

Weight: 16g

Size: 8cm x 5cm

Weight: 17g