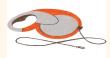

## PRODUCT INTRODUCTION

Comb & Bowls& Drinkers

Bed & Cage & pet supplies

天空蓝

Item code:WT1001 SIZE:21.5\*11\*5CM

WEIGHT: 137G

Item code:WT002 Size:19\*8.5\*5cm

WEIGHT:19\*8.5\*5CM