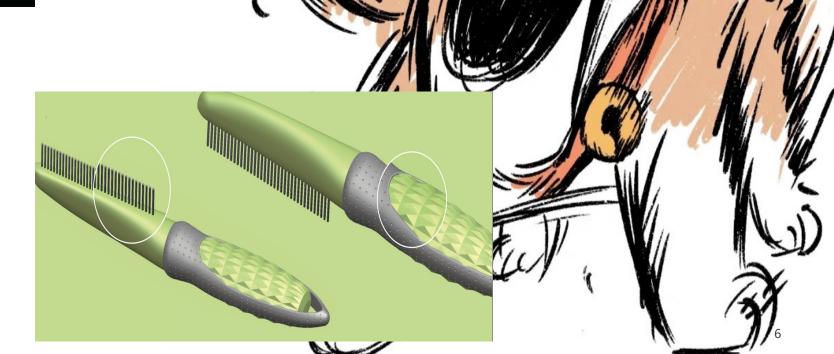

item code :TT001 **size** :16cm\*11cm\*5.7cm weight :155g

item code TT002 size

Material: ABS+TPR+STAINESS **TOOTH** 

Color: PINK,SKY BLUE, LIGHTING **GREEN** 

Material:

ABS+TPR+STAINESS TOOTH

Color: PINK,SKY BLUE, LIGHTING GREEN

#### 更多尺寸 更多选择

MORE SIZES MORE CHOICES

item code :x9420

size :17cm\*11cm\*5.5cm weight <sup>128</sup>g item code :X9440

size :17cm\*11cm\*5.3cm

weight :110g

Material: ABS+TPR+STAINESS TOOTH

Color: PINK, SKY BLUE, LIGHTING GREEN