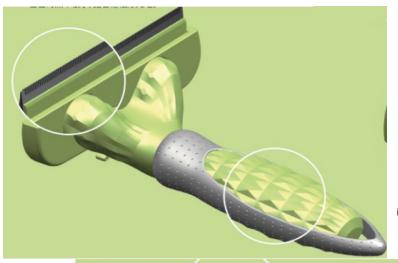

item code :TT001 **size** :16cm\*11cm\*5.7cm weight :155g

item code TT002 size

Material: ABS+TPR+STAINESS **TOOTH** 

Color: PINK,SKY BLUE, LIGHTING **GREEN** 

Material:

ABS+TPR+STAINESS TOOTH

Color: PINK,SKY BLUE, LIGHTING GREEN

Material:
ABS+TPR+STAINESS
TOOTH

Color: PINK,SKY BLUE, LIGHTING GREEN

item code:X9640 size:22cm\*3cm\*2.5cm weight:73g

尺寸