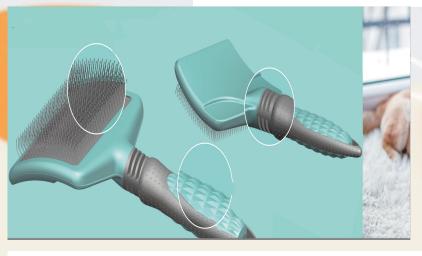

item code :TT001 **size** :16cm\*11cm\*5.7cm weight :155g

item code TT002 size

Material: ABS+TPR+STAINESS **TOOTH** 

Color: PINK,SKY BLUE, LIGHTING **GREEN** 

Material:

ABS+TPR+STAINESS TOOTH

Color: PINK,SKY BLUE, LIGHTING GREEN

Material:
ABS+TPR+STAINESS
TOOTH

Color: PINK,SKY BLUE, LIGHTING GREEN

item code:X9640 size:22cm\*3cm\*2.5cm weight:73g

尺寸