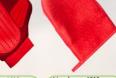

weight :90g

Material: ABS+TPR+STAINESS TOOTH

Color: PINK,SKY BLUE, LIGHTING

**GREEN** 

Number: XM9502

Number: XM9502(珠)

Size: 12cm x 8.8cm

Weight: 48g

Weight: 47g

Size: 12cm x 8.8cm