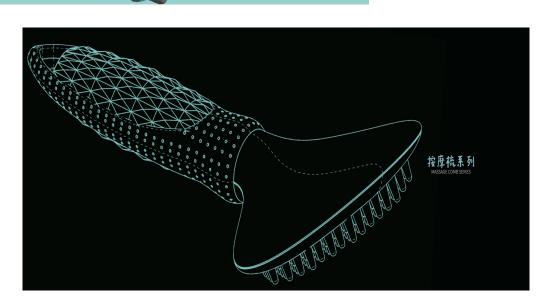

#### 更多尺寸 更多选择

MORE SIZES MORE CHOICES

3.7cm

item code :XM001

**size** :20.5cm\*10.5cm\*3.9cm

weight :103g

item code :XM002

**size**: 20.5cm\*8cm\*3.7cm