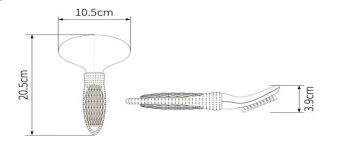

#### 更多尺寸 更多选择

MORE SIZES MORE CHOICES

3.7cm

item code :XM001

**size** :20.5cm\*10.5cm\*3.9cm

weight :103g

item code :XM002

**size**: 20.5cm\*8cm\*3.7cm