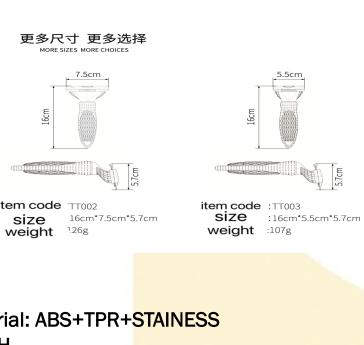

item code :TT001 **size** :16cm\*11cm\*5.7cm weight :155g

item code TT002 size

Material: ABS+TPR+STAINESS **TOOTH** 

Color: PINK,SKY BLUE, LIGHTING **GREEN** 

Material:

ABS+TPR+STAINESS TOOTH

Color: PINK,SKY BLUE, LIGHTING GREEN

Material:
ABS+TPR+STAINESS
TOOTH

Color: PINK,SKY BLUE, LIGHTING GREEN

item code:X9640 size:22cm\*3cm\*2.5cm weight:73g

尺寸