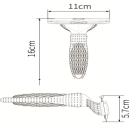

item code :TT001 **size** :16cm\*11cm\*5.7cm weight :155g

item code TT002 size

Material: ABS+TPR+STAINESS **TOOTH** 

Color: PINK,SKY BLUE, LIGHTING **GREEN** 

Material:

ABS+TPR+STAINESS TOOTH

Color: PINK,SKY BLUE, LIGHTING GREEN