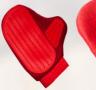

weight :90g

Material: ABS+TPR+STAINESS TOOTH

Color: PINK,SKY BLUE, LIGHTING

**GREEN** 

Number: XM9502

Number: XM9502(珠)

Size: 12cm x 8.8cm

Weight: 48g

Weight: 47g

Size: 12cm x 8.8cm