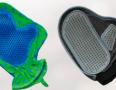

weight :90g

Material: ABS+TPR+STAINESS TOOTH

Color: PINK,SKY BLUE, LIGHTING

**GREEN** 

Number: XM9502

Number: XM9502(珠)

Size: 12cm x 8.8cm

Weight: 48g

Weight: 47g

Size: 12cm x 8.8cm