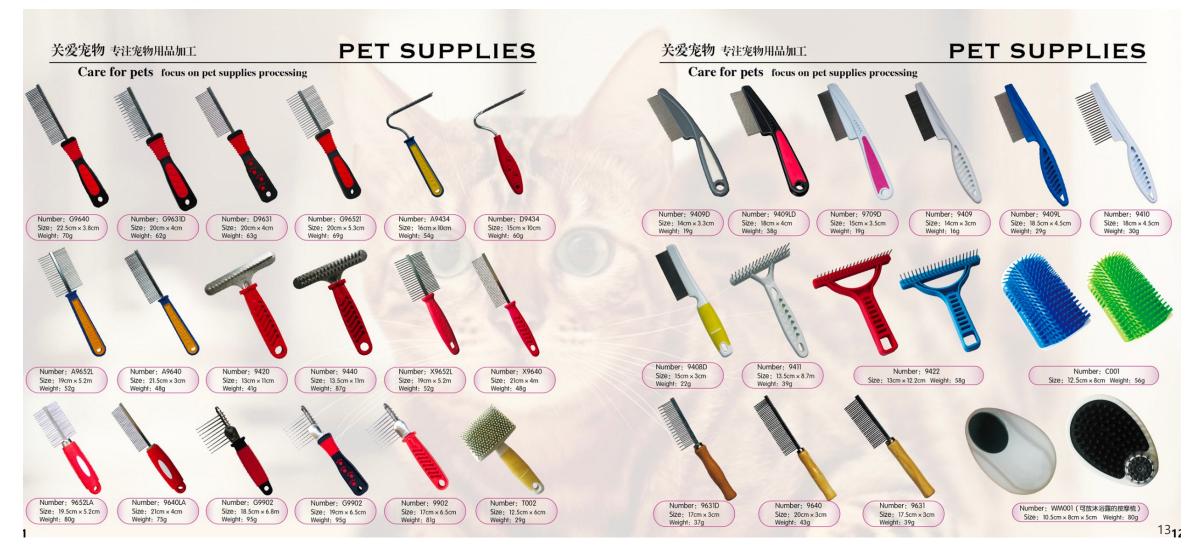

size :21cm\*9cm\*3.8cm

weight :103g





Material:
ABS+TPR+STAINESS
TOOTH

Color: PINK,SKY BLUE, LIGHTING GREEN



item code:X9640 size:22cm\*3cm\*2.5cm weight:73g

尺寸







#### 更多尺寸 更多选择

MORE SIZES MORE CHOICES



item code :x9420

size :17cm\*11cm\*5.5cm weight <sup>128</sup>g item code :X9440

size :17cm\*11cm\*5.3cm

weight :110g

Material: ABS+TPR+STAINESS TOOTH

Color: PINK, SKY BLUE, LIGHTING GREEN







#### 更多尺寸 更多选择

MORE SIZES MORE CHOICES



3.7cm

item code :XM001

**size** :20.5cm\*10.5cm\*3.9cm

weight :103g

item code :XM002

**size**: 20.5cm\*8cm\*3.7cm

weight :90g



Material: ABS+TPR+STAINESS TOOTH

Color: PINK,SKY BLUE, LIGHTING

**GREEN** 







Number: XM9502

Number: XM9502(珠)

Size: 12cm x 8.8cm

Weight: 48g

Weight: 47g

Size: 12cm x 8.8cm































#### 关爱宠物 专注宠物用品加工

#### PET SUPPLIES

#### Care for pets focus on pet supplies processing



Number: 4007 Size: 24cm x 17.5cm Weight: 82g





Number: 4008 Size: 24cm x 17.5cm Weight: 82g



Number: 4009 Size: 25cm x 13cm Weight: 56g

Size: 25cm × 13cm Weight: 92g



Size: 23cm x 16cm



Number: 4011 Size: 24cm x 17.5cm Weight: 138g



Size: 24cm x 17.5cm



Number: 4013 Size: 23cm x 15.5cm Weight: 34g



Size: 13.1cm × 8.5cm Weight: 91g



Number: 4015 Size: 11cm x 10.1cm Weight: 62g



Number: 4016 Size: 12cm × 5cm × 5cm Weight: 69g



Number: WJ001 Weight: 69g



Number: 4017 Size: 30.5cm × 20.5cm Weight: 268g

Size: 15.8cm × 5cm

Weight: 96g

Size: 12.5cm × 4cm

Weight: 48g



Size: 10cm x 5cm

Weight: 12g

Size: 8.5cm × 6cm

Weight: 16g

Size: 10cm × 6.5cm

Weight: 16g