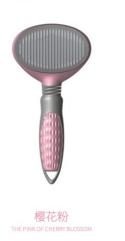

item code :TT001 **size** :16cm\*11cm\*5.7cm weight :155g

item code TT002 size

Material: ABS+TPR+STAINESS **TOOTH** 

Color: PINK,SKY BLUE, LIGHTING **GREEN** 

Material:

ABS+TPR+STAINESS TOOTH

Color: PINK,SKY BLUE, LIGHTING GREEN