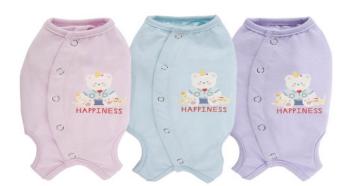

#### **Product Description**

Material: washing cotton

Process: printing

Code number: XS (22~26CM), s (27~32CM), M

(32~37CM)

Color: 3

Net weight of product: 0.028,0.038,0.039

Packing number: 100 pieces / box

尺码: S/M/L/XL/XXL

颜色: 🏶 🧐 🏶 🕒