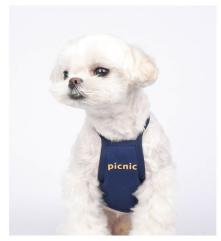

pier

### The pet Company









尺码: S/M/L/XL/XXL

颜色:











Le sac est fabriqué à partir de Double épaisseur 1800/m? papier végétal, 100 % naturel, kraft blanc double du bant tom.

doublé de kraft brun Contenance 33 litres, 190 % Ecographik."

















#### product information

尺码: S/M/L/XL/XXL

颜色:









#### product information

尺码: S/M/L/XL/XXL

颜色:

款号: 53A103637





















#### product information

尺码: S/M/L/XL/XXL

颜色: 🔵 🔵 🔵





#### product information

尺码: S/M/L/XL/XXL





















#### product information

尺码: S/M/L/XL/XXL

颜色:























#### product information

尺码: S/M/L/XL/XXL





















#### product information

尺码: S/M/L/XL/XXL





















#### product information

尺码: S/M/L/XL/XXL

颜色: 🔵 🔵









рісніс





smart

cute





#### product information

尺码: S/M/L/XL/XXL

颜色: 🌑 🔵 🛑

























#### product information

尺码: S/M/L/XL/XXL

颜色:





















#### product information

尺码: S/M/L/XL/XXL

















### The pet Company Pet







# Forearm Rehabilitation Leg Sleeve

Your dog may suffer a lot from a knee injury because it wil l jump all the way to the fence or garden and be injured.

If the dog suffers these injuries, it needs to One leg guard for this dog.













### Dog Front Leg Braces Carpal Support Straps

For Front Hock Joint, Cruciate Ligament, Wound Healing and Loss of Stability from Arthritis.



| Leg girth | Height<br>(cm)         |  |
|-----------|------------------------|--|
| 10-16     |                        |  |
| 14-22     | 11