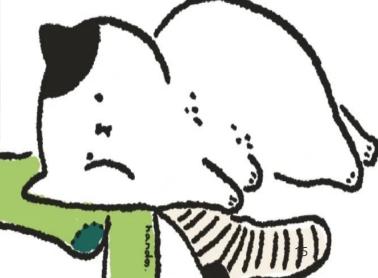

#### **Product Description**

Material: washing cotton

Process: printing

Code number: XS (22~26CM), s (27~32CM), M

(32~37CM)

Color: 3

Net weight of product: 0.028,0.038,0.039

Packing number: 100 pieces / box