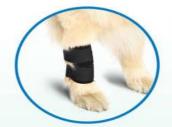

### Dog Front Leg Braces Carpal Support Straps

For Front Hock Joint, Cruciate Ligament, Wound Healing and Loss of Stability from Arthritis.

| Leg girth | Height<br>(cm)         |  |
|-----------|------------------------|--|
| 10-16     |                        |  |
| 14-22     | 11                     |  |
| 18-28     | 12                     |  |
|           | (cm)<br>10-16<br>14-22 |  |