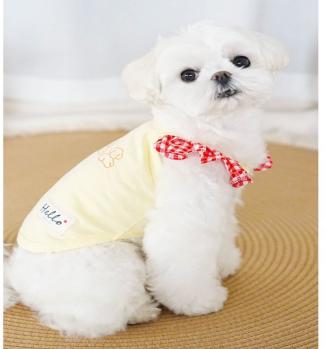

#### **Product Description**

Material: washing cotton

Process: printing

Code number: XS (22~26CM), s (27~32CM), M

(32~37CM)

Color: 3

Net weight of product: 0.028,0.038,0.039

Packing number: 100 pieces / box

尺码: S/M/L/XL/XXL

颜色: 🏶 🧐 🏶 🕒