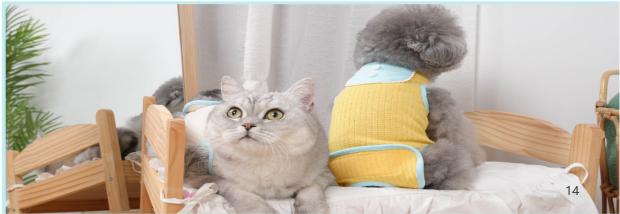

#### **Product Description**

Material: washing cotton

Process: printing

Code number: XS (22~26CM), s (27~32CM), M

(32~37CM)

Color: 3

Net weight of product: 0.028,0.038,0.039

Packing number: 100 pieces / box