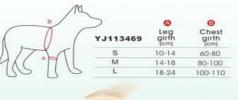

Right

hook and loop fastener

| YJ113472 | Leg<br>girth<br>(cm) | Joint (cm) | Foot<br>girth<br>(cm) | Height<br>(cm) |
|----------|----------------------|------------|-----------------------|----------------|
| XS       | 22-25                | 13-16      | 10-14                 | 20             |
| S        | 29-32                | 17-20      | 13-16                 | 25             |
| M        | 36-39                | 22-25      | 16-19                 | 30             |