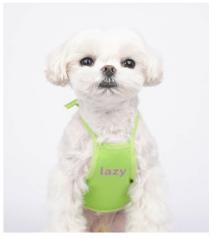

er

### The pet Company









尺码: S/M/L/XL/XXL

颜色:











Le sac est fabriqué à partir de Double épaisseur 1800/m? papier végétal, 100 % naturel, kraft blanc double du bant tom.

doublé de kraft brun Contenance 33 litres, 190 % Ecographik."

















#### product information

尺码: S/M/L/XL/XXL

颜色:









#### product information

尺码: S/M/L/XL/XXL

颜色:

款号: 53A103637





















#### product information

尺码: S/M/L/XL/XXL

颜色: 🔵 🔵 🔵





#### product information

尺码: S/M/L/XL/XXL





















#### product information

尺码: S/M/L/XL/XXL

颜色:























#### product information

尺码: S/M/L/XL/XXL





















#### product information

尺码: S/M/L/XL/XXL





















#### product information

尺码: S/M/L/XL/XXL

颜色: 🔵 🔵









рісніс





smart

cute





#### product information

尺码: S/M/L/XL/XXL

颜色: 🌑 🔵 🛑

























#### product information

尺码: S/M/L/XL/XXL

颜色:





















#### product information

尺码: S/M/L/XL/XXL

















### The pet Company Pet







# Forearm Rehabilitation Leg Sleeve

Your dog may suffer a lot from a knee injury because it wil l jump all the way to the fence or garden and be injured.

If the dog suffers these injuries, it needs to One leg guard for this dog.













### Dog Front Leg Braces Carpal Support Straps

For Front Hock Joint, Cruciate Ligament, Wound Healing and Loss of Stability from Arthritis.



| Leg girth | Height<br>(cm)         |  |
|-----------|------------------------|--|
| 10-16     |                        |  |
| 14-22     | 11