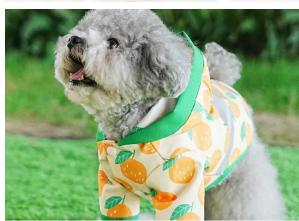

#### **Product Description**

Material: washing cotton

Process: printing

Code number: XS (22~26CM), s (27~32CM), M

(32~37CM)

Color: 3

Net weight of product: 0.028,0.038,0.039

Packing number: 100 pieces / box