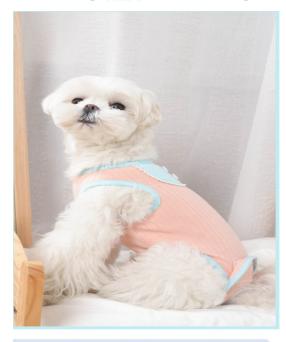

#### **Product Description**

Material: washing cotton

Process: printing

Code number: XS (22~26CM), s (27~32CM), M

(32~37CM)

Color: 3

Net weight of product: 0.028,0.038,0.039

Packing number: 100 pieces / box