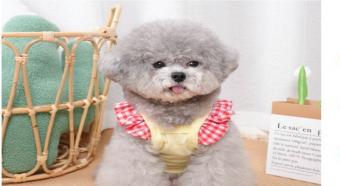

#### **Product Description**

Material: washing cotton

Process: printing

Code number: XS (22~26CM), s (27~32CM), M

(32~37CM)

Color: 3

Net weight of product: 0.028,0.038,0.039

Packing number: 100 pieces / box