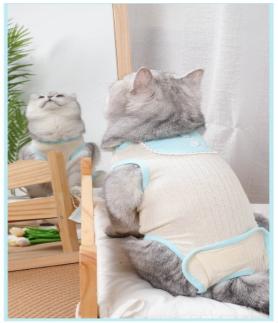

#### **Product Description**

Material: washing cotton

Process: printing

Code number: XS (22~26CM), s (27~32CM), M

(32~37CM)

Color: 3

Net weight of product: 0.028,0.038,0.039

Packing number: 100 pieces / box