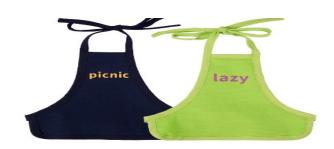

riqué à partir de Double épaisseur 1800/m? papier végétal, 100 % naturel, kraft blanc double du bant tom.

doublé de kraft brun Contenance 33 litres, 190 % Ecographik."

















#### product information

尺码: S/M/L/XL/XXL

颜色:









#### product information

尺码: S/M/L/XL/XXL

颜色:

款号: 53A103637





















#### product information

尺码: S/M/L/XL/XXL

颜色: 🔵 🔵 🔵





#### product information

尺码: S/M/L/XL/XXL





















#### product information

尺码: S/M/L/XL/XXL

颜色:























#### product information

尺码: S/M/L/XL/XXL





















#### product information

尺码: S/M/L/XL/XXL





















#### product information

尺码: S/M/L/XL/XXL

颜色: 🔵 🔵









рісніс





smart

cute





#### product information

尺码: S/M/L/XL/XXL

颜色: 🌑 🔵 🛑

























#### product information

尺码: S/M/L/XL/XXL

颜色:





















#### product information

尺码: S/M/L/XL/XXL

















### The pet Company Pet







# Forearm Rehabilitation Leg Sleeve

Your dog may suffer a lot from a knee injury because it wil l jump all the way to the fence or garden and be injured.

If the dog suffers these injuries, it needs to One leg guard for this dog.













### Dog Front Leg Braces Carpal Support Straps

For Front Hock Joint, Cruciate Ligament, Wound Healing and Loss of Stability from Arthritis.



| Leg girth | Height<br>(cm)         |  |
|-----------|------------------------|--|
| 10-16     |                        |  |
| 14-22     | 11                     |  |
| 18-28     | 12                     |  |
|           | (cm)<br>10