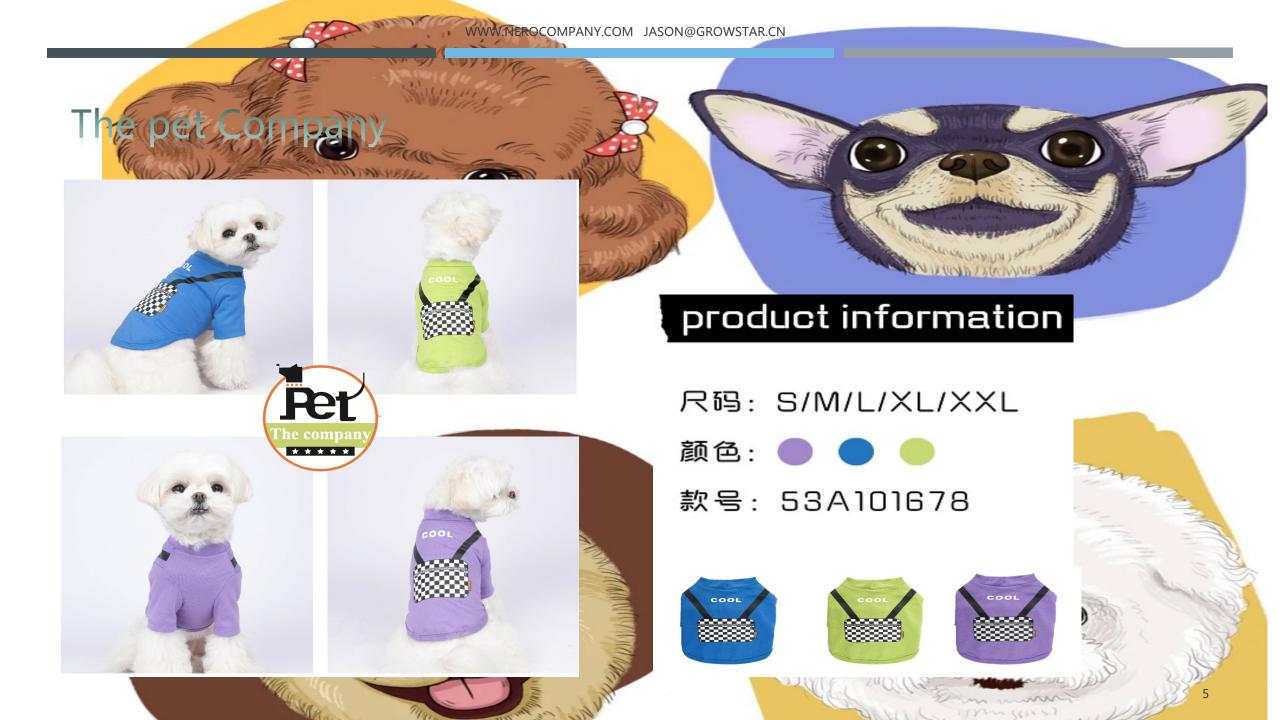

, The Pet Company is more than just a brand - it's a symbol of love and devotion to pets everywhere. Through its commitment to quality and innovation, The Pet Company has helped countless pets lead happier, healthier lives. And Rosanna Go, the founder, remains just as passionate about pets as she was on day one, continuing to drive the company forward with her unwavering dedication and love for animals.

### PRODUCT INTRODUCTION





















Comb & Bowls& Drinkers









Bed & Cage & pet supplies











TF015

#### **Product Description**

Material: washing cotton

Process: printing

Code number: XS (22~26CM), s (27~32CM), M

(32~37CM)

Color: 3

Net weight of product: 0.028,0.038,0.039

Packing number: 100 pieces / box

















尺码: S/M/L/XL/XXL

颜色: 🏶 🧐 🏶 🕒





















#### product information

尺码: S/M/L/XL/XXL

颜色: 🛑 🛑 🔵



















#### product information

尺码: S/M/L/XL/XXL

颜色:





















尺码: S/M/L/XL/XXL













Le sac'en papier

### The pet Company









尺码: S/M/L/XL/XXL

颜色:











Le sac est fabriqué à partir de Double épaisseur 1800/m? papier végétal, 100 % naturel, kraft blanc double du bant tom.

doublé de kraft brun Contenance 33 litres, 190 % Ecographik."

















#### product information

尺码: S/M/L/XL/XXL

颜色:









#### product information

尺码: S/M/L/XL/XXL

颜色:

款号: 53A103637





















#### product information

尺码: S/M/L/XL/XXL

颜色: 🔵 🔵 🔵





#### product information

尺码: S/M/L/XL/XXL





















#### product information

尺码: S/M/L/XL/XXL

颜色:























#