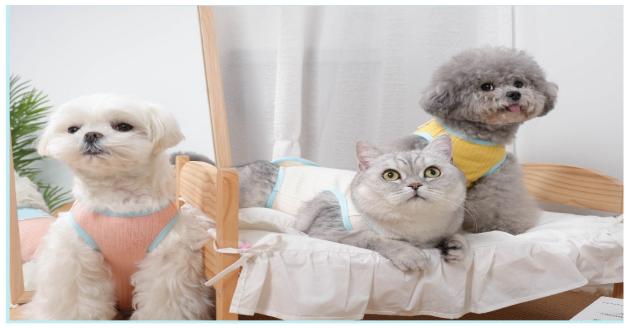

#### **Product Description**

Material: washing cotton

Process: printing

Code number: XS (22~26CM), s (27~32CM), M

(32~37CM)

Color: 3

Net weight of product: 0.028,0.038,0.039

Packing number: 100 pieces / box