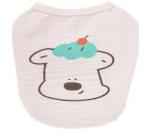

尺码: S/M/L/XL/XXL

颜色: 🏶 🧐 🏶 🕒

#### product information

尺码: S/M/L/XL/XXL

颜色: 🛑 🛑 🔵

#### product information

尺码: S/M/L/XL/XXL

颜色: 🔵 🔵 🔵