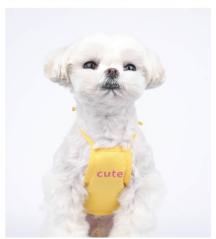

ompany









尺码: S/M/L/XL/XXL

颜色:











Le sac est fabriqué à partir de Double épaisseur 1800/m? papier végétal, 100 % naturel, kraft blanc double du bant tom.

doublé de kraft brun Contenance 33 litres, 190 % Ecographik."

















#### product information

尺码: S/M/L/XL/XXL

颜色:









#### product information

尺码: S/M/L/XL/XXL

颜色:

款号: 53A103637





















#### product information

尺码: S/M/L/XL/XXL

颜色: 🔵 🔵 🔵





#### product information

尺码: S/M/L/XL/XXL





















#### product information

尺码: S/M/L/XL/XXL

颜色:























#### product information

尺码: S/M/L/XL/XXL





















#### product information

尺码: S/M/L/XL/XXL





















#### product information

尺码: S/M/L/XL/XXL

颜色: 🔵 🔵









рісніс





smart

cute





#### product information

尺码: S/M/L/XL/XXL

颜色: 🌑 🔵 🛑

























#### product information

尺码: S/M/L/XL/XXL

颜色:





















#### product information

尺码: S/M/L/XL/XXL

















### The pet Company Pet







# Forearm Rehabilitation Leg Sleeve

Your dog may suffer a lot from a knee injury because it wil l jump all the way to the fence or garden and be injured.

If the dog suffers these injuries, it needs to One leg guard for this dog.













### Dog Front Leg Braces Carpal Support Straps

For Front Hock Joint, Cruciate Ligament, Wound Healing and Loss of Stability from Arthritis.



| Leg girth | Height<br>(cm)         |  |
|-----------|------------------------|--|
| 10-16     |                        |  |
| 14-22     | 11                     |  |
| 1