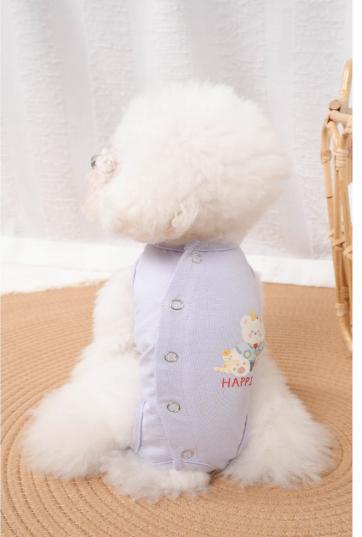

#### **Product Description**

Material: washing cotton

Process: printing

Code number: XS (22~26CM), s (27~32CM), M

(32~37CM)

Color: 3

Net weight of product: 0.028,0.038,0.039

Packing number: 100 pieces / box

尺码: S/M/L/XL/XXL

颜色: 🏶 🧐 🏶 🕒