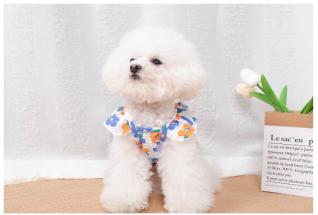

### PRODUCT INTRODUCTION

Comb & Bowls& Drinkers

Bed & Cage & pet supplies

TF015

#### **Product Description**

Material: washing cotton

Process: printing

Code number: XS (22~26CM), s (27~32CM), M

(32~37CM)

Color: 3

Net weight of product: 0.028,0.038,0.039

Packing number: 100 pieces / box