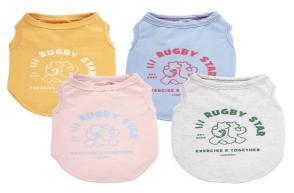

#### **Product Description**

Material: washing cotton

Process: printing

Code number: XS (22~26CM), s (27~32CM), M

(32~37CM)

Color: 3

Net weight of product: 0.028,0.038,0.039

Packing number: 100 pieces / box

尺码: S/M/L/XL/XXL

颜色: 🏶 🧐 🏶 🕒