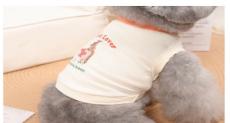

#### **Product Description**

Material: washing cotton

Process: printing

Code number: XS (22~26CM), s (27~32CM), M

(32~37CM)

Color: 3

Net weight of product: 0.028,0.038,0.039

Packing number: 100 pieces / box