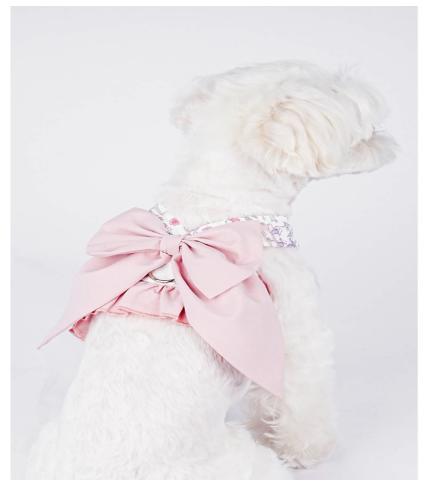

#### **Product Description**

Material: washing cotton

Process: printing

Code number: XS (22~26CM), s (27~32CM), M

(32~37CM)

Color: 3

Net weight of product: 0.028,0.038,0.039

Packing number: 100 pieces / box