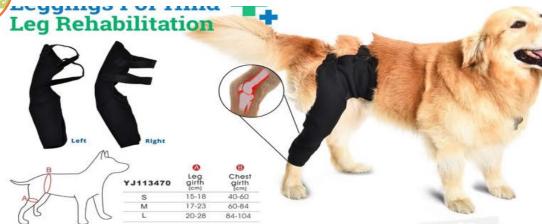

# Forearm Rehabilitation Leg Sleeve

Your dog may suffer a lot from a knee injury because it wil l jump all the way to the fence or garden and be injured.

If the dog suffers these injuries, it needs to One leg guard for this dog.