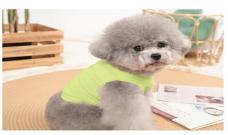

#### **Product Description**

Material: washing cotton

Process: printing

Code number: XS (22~26CM), s (27~32CM), M

(32~37CM)

Color: 3

Net weight of product: 0.028,0.038,0.039

Packing number: 100 pieces / box