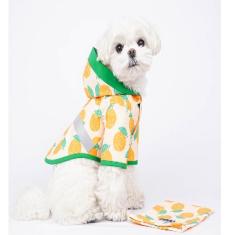

#### **Product Description**

Material: washing cotton

Process: printing

Code number: XS (22~26CM), s (27~32CM), M

(32~37CM)

Color: 3

Net weight of product: 0.028,0.038,0.039

Packing number: 100 pieces / box