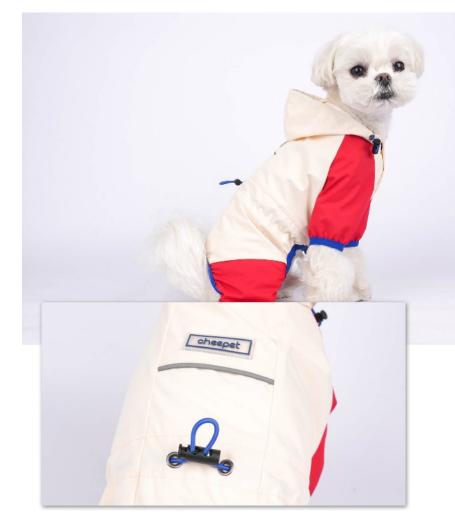

#### **Product Description**

Material: washing cotton

Process: printing

Code number: XS (22~26CM), s (27~32CM), M

(32~37CM)

Color: 3

Net weight of product: 0.028,0.038,0.039

Packing number: 100 pieces / box