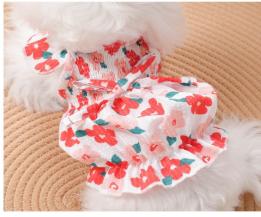

### PRODUCT INTRODUCTION

Comb & Bowls& Drinkers

Bed & Cage & pet supplies

TF015

#### **Product Description**

Material: washing cotton

Process: printing

Code number: XS (22~26CM), s (27~32CM), M

(32~37CM)

Color: 3

Net weight of product: 0.028,0.038,0.039

Packing number: 100 pieces / box