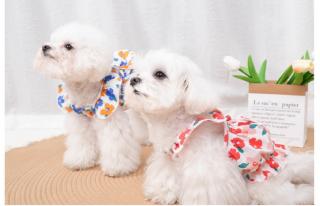

### PRODUCT INTRODUCTION

Comb & Bowls& Drinkers

Bed & Cage & pet supplies

TF015

#### **Product Description**

Material: washing cotton

Process: printing

Code number: XS (22~26CM), s (27~32CM), M

(32~37CM)

Color: 3

Net weight of product: 0.028,0.038,0.039

Packing number: 100 pieces / box