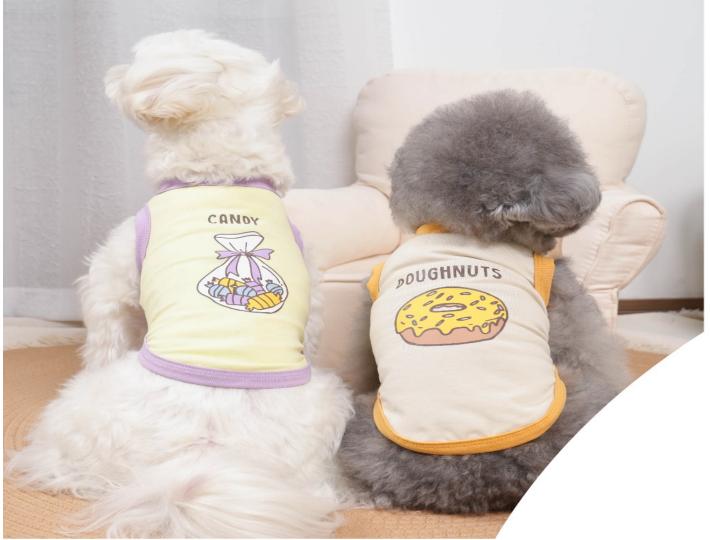

#### **Product Description**

Material: washing cotton

Process: printing

Code number: XS (22~26CM), s (27~32CM), M

(32~37CM)

Color: 3

Net weight of product: 0.028,0.038,0.039

Packing number: 100 pieces / box

尺码: S/M/L/XL/XXL

颜色: 🏶 🧐 🏶 🕒