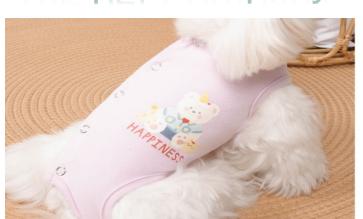

#### **Product Description**

Material: washing cotton

Process: printing

Code number: XS (22~26CM), s (27~32CM), M

(32~37CM)

Color: 3

Net weight of product: 0.028,0.038,0.039

Packing number: 100 pieces / box

尺码: S/M/L/XL/XXL

颜色: 🏶 🧐 🏶 🕒