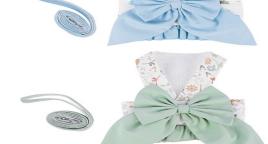

#### **Product Description**

Material: washing cotton

Process: printing

Code number: XS (22~26CM), s (27~32CM), M

(32~37CM)

Color: 3

Net weight of product: 0.028,0.038,0.039

Packing number: 100 pieces / box