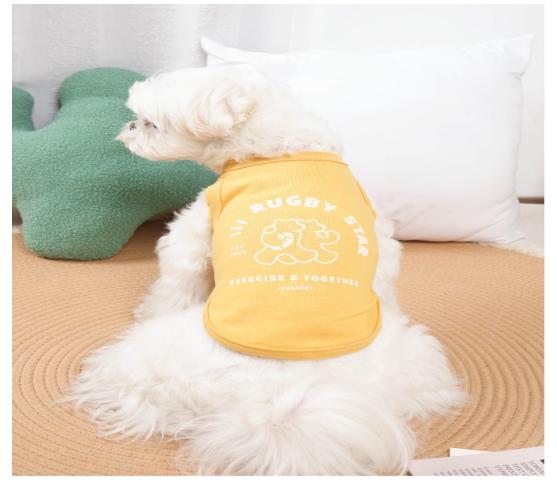

#### **Product Description**

Material: washing cotton

Process: printing

Code number: XS (22~26CM), s (27~32CM), M

(32~37CM)

Color: 3

Net weight of product: 0.028,0.038,0.039

Packing number: 100 pieces / box

尺码: S/M/L/XL/XXL

颜色: 🏶 🧐 🏶 🕒