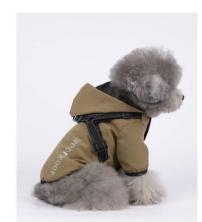

#### **Product Description**

Material: washing cotton

Process: printing

Code number: XS (22~26CM), s (27~32CM), M

(32~37CM)

Color: 3

Net weight of product: 0.028,0.038,0.039

Packing number: 100 pieces / box