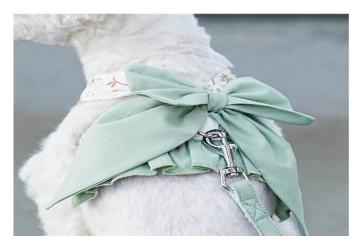

#### **Product Description**

Material: washing cotton

Process: printing

Code number: XS (22~26CM), s (27~32CM), M

(32~37CM)

Color: 3

Net weight of product: 0.028,0.038,0.039

Packing number: 100 pieces / box