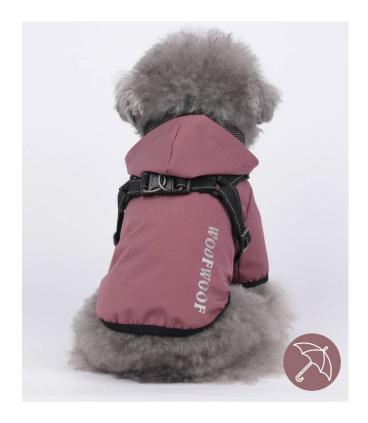

#### **Product Description**

Material: washing cotton

Process: printing

Code number: XS (22~26CM), s (27~32CM), M

(32~37CM)

Color: 3

Net weight of product: 0.028,0.038,0.039

Packing number: 100 pieces / box