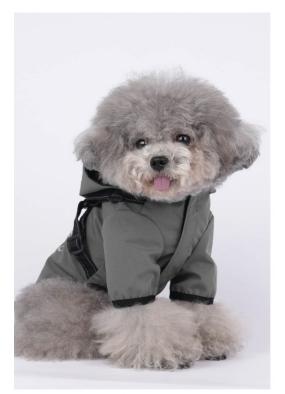

#### **Product Description**

Material: washing cotton

Process: printing

Code number: XS (22~26CM), s (27~32CM), M

(32~37CM)

Color: 3

Net weight of product: 0.028,0.038,0.039

Packing number: 100 pieces / box