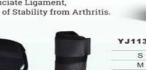

### Dog Front Leg Braces Carpal Support Straps

For Front Hock Joint, Cruciate Ligament, Wound Healing and Loss of Stability from Arthritis.

| Leg girth | Height<br>(cm)         |  |
|-----------|------------------------|--|
| 10-16     |                        |  |
| 14-22     | 11                     |  |
| 18-28     | 12                     |  |
|           | (cm)<br>10-16<br>14-22 |  |

Right

hook and loop fastener

| YJ113472 | Leg<br>girth<br>(cm) | Joint (cm) | Foot<br>girth<br>(cm) | Height<br>(cm) |
|----------|----------------------|------------|-----------------------|----------------|
| XS       | 22-25                | 13-16      | 10-14                 | 20             |
| S        | 29-32                | 17-20      | 13-16                 | 25             |
| M        | 36-39                | 22-25      | 16-19                 | 30             |