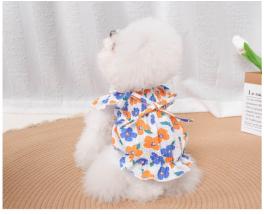

### PRODUCT INTRODUCTION

Comb & Bowls& Drinkers

Bed & Cage & pet supplies

TF015

#### **Product Description**

Material: washing cotton

Process: printing

Code number: XS (22~26CM), s (27~32CM), M

(32~37CM)

Color: 3

Net weight of product: 0.028,0.038,0.039

Packing number: 100 pieces / box