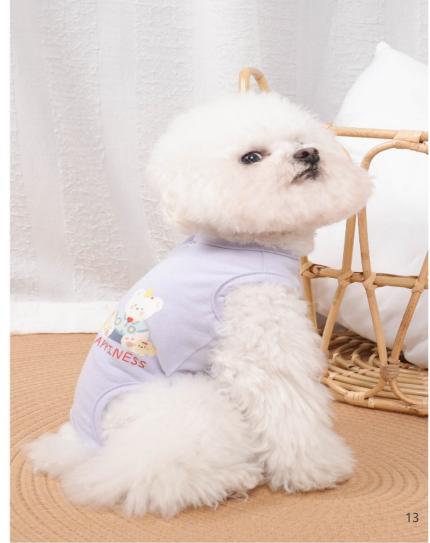

#### **Product Description**

Material: washing cotton

Process: printing

Code number: XS (22~26CM), s (27~32CM), M

(32~37CM)

Color: 3

Net weight of product: 0.028,0.038,0.039

Packing number: 100 pieces / box