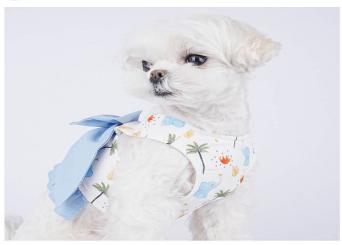

#### **Product Description**

Material: washing cotton

Process: printing

Code number: XS (22~26CM), s (27~32CM), M

(32~37CM)

Color: 3

Net weight of product: 0.028,0.038,0.039

Packing number: 100 pieces / box