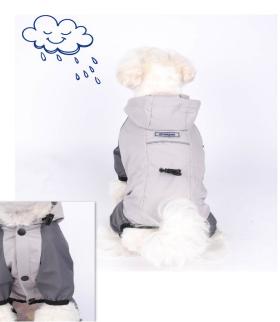

#### **Product Description**

Material: washing cotton

Process: printing

Code number: XS (22~26CM), s (27~32CM), M

(32~37CM)

Color: 3

Net weight of product: 0.028,0.038,0.039

Packing number: 100 pieces / box