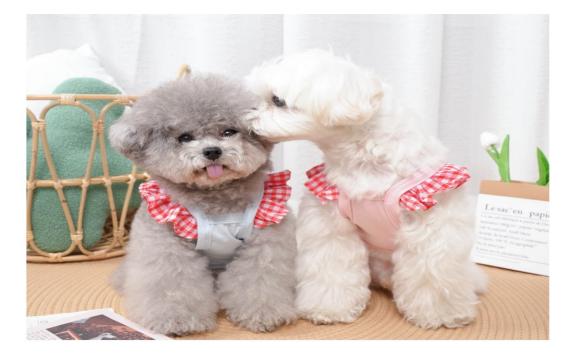

#### **Product Description**

Material: washing cotton

Process: printing

Code number: XS (22~26CM), s (27~32CM), M

(32~37CM)

Color: 3

Net weight of product: 0.028,0.038,0.039

Packing number: 100 pieces / box