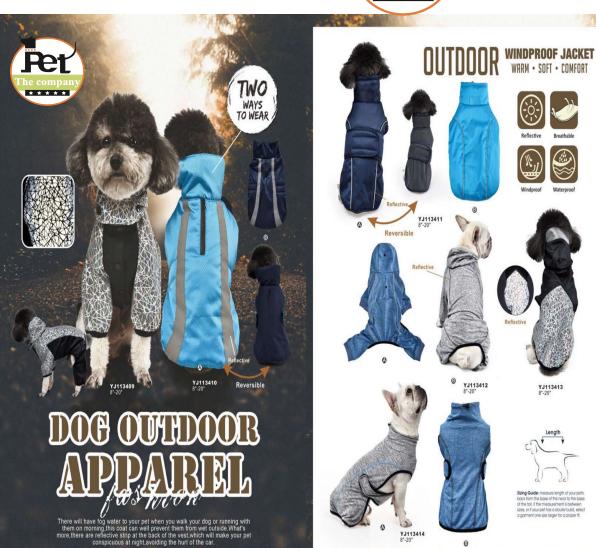

### PRODUCT INTRODUCTION

Comb & Bowls& Drinkers

Bed & Cage & pet supplies

TF015

#### **Product Description**

Material: washing cotton

Process: printing

Code number: XS (22~26CM), s (27~32CM), M

(32~37CM)

Color: 3

Net weight of product: 0.028,0.038,0.039

Packing number: 100 pieces / box