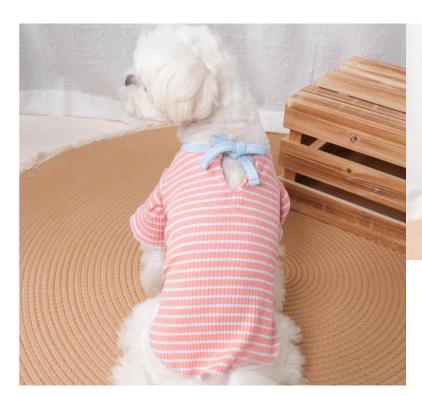

#### **Product Description**

Material: washing cotton

Process: printing

Code number: XS (22~26CM), s (27~32CM), M

(32~37CM)

Color: 3

Net weight of product: 0.028,0.038,0.039

Packing number: 100 pieces / box