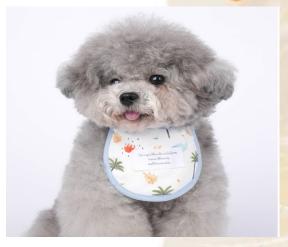

#### **Product Description**

Material: washing cotton

Process: printing

Code number: XS (22~26CM), s (27~32CM), M

(32~37CM)

Color: 3

Net weight of product: 0.028,0.038,0.039

Packing number: 100 pieces / box