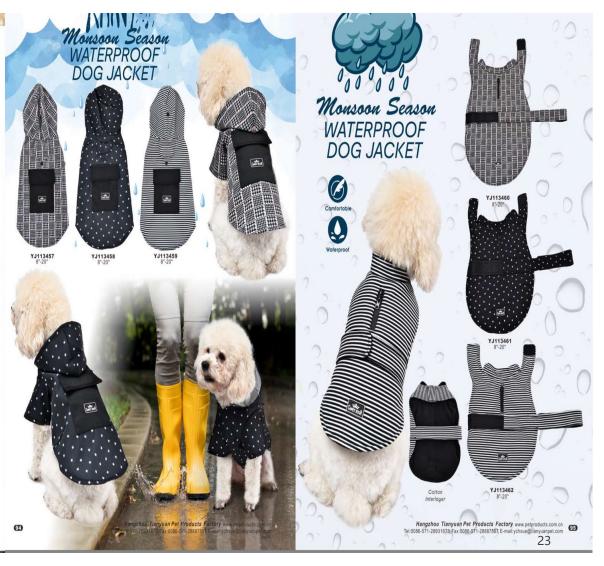

### PRODUCT INTRODUCTION

Comb & Bowls& Drinkers

Bed & Cage & pet supplies

TF015

#### **Product Description**

Material: washing cotton

Process: printing

Code number: XS (22~26CM), s (27~32CM), M

(32~37CM)

Color: 3

Net weight of product: 0.028,0.038,0.039

Packing number: 100 pieces / box