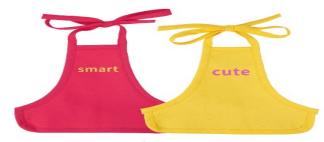

qué à partir de Double épaisseur 1800/m? papier végétal, 100 % naturel, kraft blanc double du bant tom.

doublé de kraft brun Contenance 33 litres, 190 % Ecographik."

















#### product information

尺码: S/M/L/XL/XXL

颜色:









#### product information

尺码: S/M/L/XL/XXL

颜色:

款号: 53A103637





















#### product information

尺码: S/M/L/XL/XXL

颜色: 🔵 🔵 🔵





#### product information

尺码: S/M/L/XL/XXL





















#### product information

尺码: S/M/L/XL/XXL

颜色:























#### product information

尺码: S/M/L/XL/XXL





















#### product information

尺码: S/M/L/XL/XXL





















#### product information

尺码: S/M/L/XL/XXL

颜色: 🔵 🔵









рісніс





smart

cute





#### product information

尺码: S/M/L/XL/XXL

颜色: 🌑 🔵 🛑

























#### product information

尺码: S/M/L/XL/XXL

颜色:





















#### product information

尺码: S/M/L/XL/XXL

















### The pet Company Pet







# Forearm Rehabilitation Leg Sleeve

Your dog may suffer a lot from a knee injury because it wil l jump all the way to the fence or garden and be injured.

If the dog suffers these injuries, it needs to One leg guard for this dog.













### Dog Front Leg Braces Carpal Support Straps

For Front Hock Joint, Cruciate Ligament, Wound Healing and Loss of Stability from Arthritis.



| Leg girth | Height<br>(cm)         |  |
|-----------|------------------------|--|
| 10-16     |                        |  |
| 14-22     | 11                     |  |
| 18-28     | 12                     |  |
|           | (cm)<br>10-1