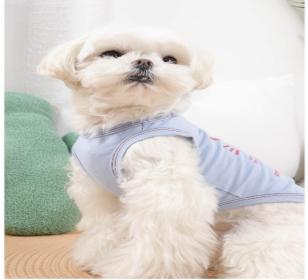

#### **Product Description**

Material: washing cotton

Process: printing

Code number: XS (22~26CM), s (27~32CM), M

(32~37CM)

Color: 3

Net weight of product: 0.028,0.038,0.039

Packing number: 100 pieces / box

尺码: S/M/L/XL/XXL

颜色: 🏶 🧐 🏶 🕒