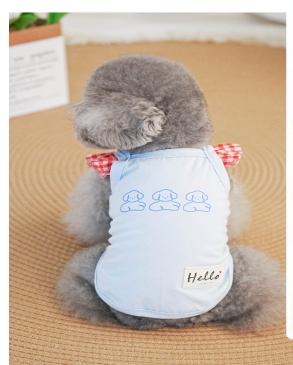

#### **Product Description**

Material: washing cotton

Process: printing

Code number: XS (22~26CM), s (27~32CM), M

(32~37CM)

Color: 3

Net weight of product: 0.028,0.038,0.039

Packing number: 100 pieces / box

尺码: S/M/L/XL/XXL

颜色: 🏶 🧐 🏶 🕒