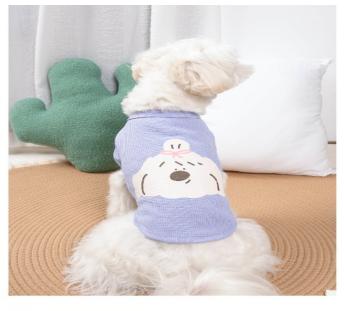

### PRODUCT INTRODUCTION

Comb & Bowls& Drinkers

Bed & Cage & pet supplies

TF015

#### **Product Description**

Material: washing cotton

Process: printing

Code number: XS (22~26CM), s (27~32CM), M

(32~37CM)

Color: 3

Net weight of product: 0.028,0.038,0.039

Packing number: 100 pieces / box