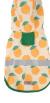

#### **Product Description**

Material: washing cotton

Process: printing

Code number: XS (22~26CM), s (27~32CM), M

(32~37CM)

Color: 3

Net weight of product: 0.028,0.038,0.039

Packing number: 100 pieces / box