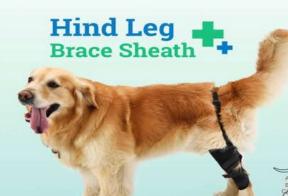

# Forearm Rehabilitation Leg Sleeve

Your dog may suffer a lot from a knee injury because it wil l jump all the way to the fence or garden and be injured.

If the dog suffers these injuries, it needs to One leg guard for this dog.

### Dog Front Leg Braces Carpal Support Straps

For Front Hock Joint, Cruciate Ligament, Wound Healing and Loss of Stability from Arthritis.

| Leg girth | Height<br>(cm)         |  |
|-----------|------------------------|--|
| 10-16     |                        |  |
| 14-22     | 11                     |  |
| 18-28     | 12                     |  |
|           | (cm)<br>10-16<br>14-22 |  |