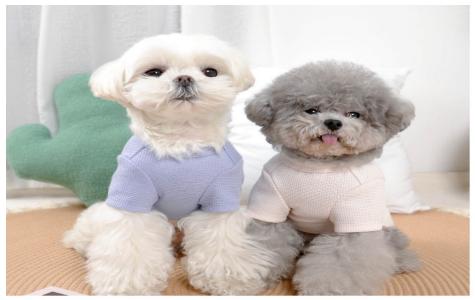

### PRODUCT INTRODUCTION

Comb & Bowls& Drinkers

Bed & Cage & pet supplies

TF015

#### **Product Description**

Material: washing cotton

Process: printing

Code number: XS (22~26CM), s (27~32CM), M

(32~37CM)

Color: 3

Net weight of product: 0.028,0.038,0.039

Packing number: 100 pieces / box