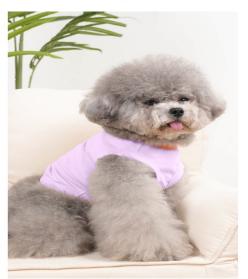

#### **Product Description**

Material: washing cotton

Process: printing

Code number: XS (22~26CM), s (27~32CM), M

(32~37CM)

Color: 3

Net weight of product: 0.028,0.038,0.039

Packing number: 100 pieces / box