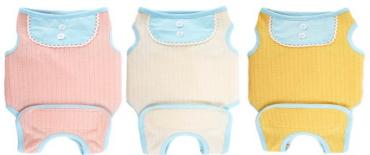

#### **Product Description**

Material: washing cotton

Process: printing

Code number: XS (22~26CM), s (27~32CM), M

(32~37CM)

Color: 3

Net weight of product: 0.028,0.038,0.039

Packing number: 100 pieces / box