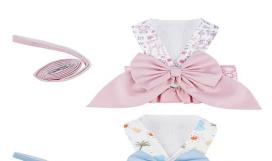

#### **Product Description**

Material: washing cotton

Process: printing

Code number: XS (22~26CM), s (27~32CM), M

(32~37CM)

Color: 3

Net weight of product: 0.028,0.038,0.039

Packing number: 100 pieces / box