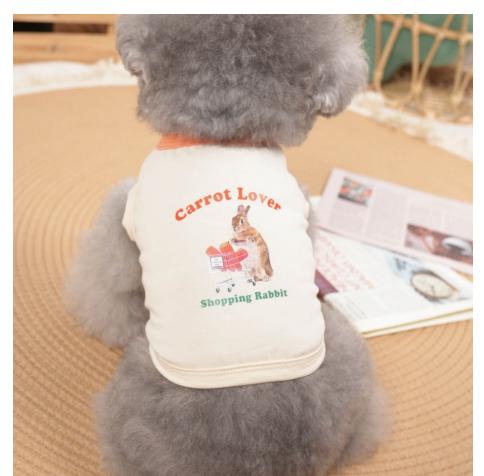

#### **Product Description**

Material: washing cotton

Process: printing

Code number: XS (22~26CM), s (27~32CM), M

(32~37CM)

Color: 3

Net weight of product: 0.028,0.038,0.039

Packing number: 100 pieces / box