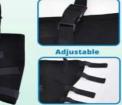

### Dog Front Leg Braces Carpal Support Straps

For Front Hock Joint, Cruciate Ligament, Wound Healing and Loss of Stability from Arthritis.

| Leg girth | Height<br>(cm)         |  |
|-----------|------------------------|--|
| 10-16     |                        |  |
| 14-22     | 11                     |  |
| 18-28     | 12                     |  |
|           | (cm)<br>10-16<br>14-22 |  |

Right

hook and loop fastener

| YJ113472 | Leg<br>girth<br>(cm) | Joint (cm) | Foot<br>girth<br>(cm) | Height<br>(cm) |
|----------|----------------------|------------|-----------------------|----------------|
| XS       | 22-25                | 13-16      | 10-14                 | 20             |
| S        | 29-32                | 17-20      | 13-16                 | 25             |
| M        | 36-39                | 22-25      | 16-19                 | 30             |