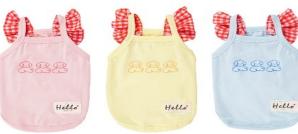

#### **Product Description**

Material: washing cotton

Process: printing

Code number: XS (22~26CM), s (27~32CM), M

(32~37CM)

Color: 3

Net weight of product: 0.028,0.038,0.039

Packing number: 100 pieces / box

尺码: S/M/L/XL/XXL

颜色: 🏶 🧐 🏶 🕒