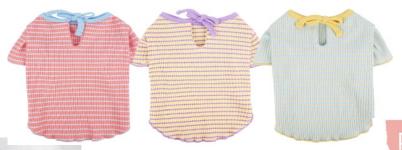

#### **Product Description**

Material: washing cotton

Process: printing

Code number: XS (22~26CM), s (27~32CM), M

(32~37CM)

Color: 3

Net weight of product: 0.028,0.038,0.039

Packing number: 100 pieces / box