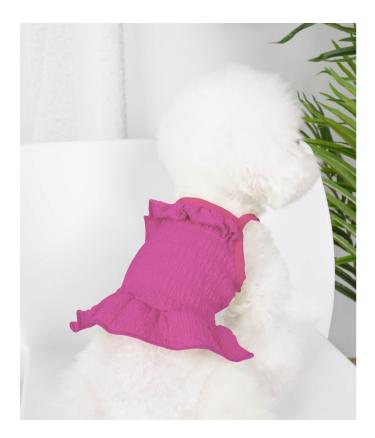

#### **Product Description**

Material: washing cotton

Process: printing

Code number: XS (22~26CM), s (27~32CM), M

(32~37CM)

Color: 3

Net weight of product: 0.028,0.038,0.039

Packing number: 100 pieces / box

尺码: S/M/L/XL/XXL

颜色: 🏶 🧐 🏶 🕒