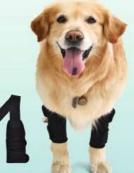

# Forearm Rehabilitation Leg Sleeve

Your dog may suffer a lot from a knee injury because it wil l jump all the way to the fence or garden and be injured.

If the dog suffers these injuries, it needs to One leg guard for this dog.

### Dog Front Leg Braces Carpal Support Straps

For Front Hock Joint, Cruciate Ligament, Wound Healing and Loss of Stability from Arthritis.

| Leg girth | Height<br>(cm)         |  |
|-----------|------------------------|--|
| 10-16     |                        |  |
| 14-22     | 11                     |  |
| 18-28     | 12                     |  |
|           | (cm)<br>10-16<br>14-22 |  |