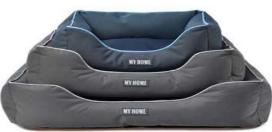

# DOG BEDS

YF113097 S:51X41CM M:61X51CM

MYHOME

MYHOME

YF113102 XS:50X35CM S:60X40CM M:75X50CM L:90X60CM

YF113120 S:60X40XH11CM = 43 Bottles M;75X50XH11CM ≈ 63 Bottles Fabric:100% Recycle PET Filling:100% Recycle PET