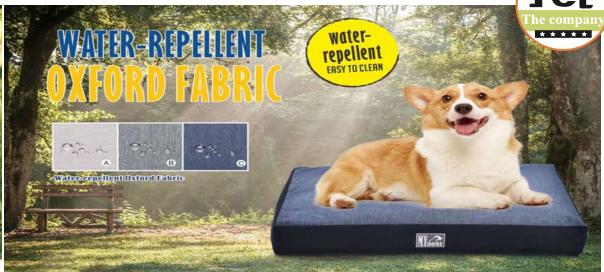

ffers Enough Space For Your Pet To Stretch Out, Relax In Sleep In The Complete Comfortable.



2- Pet Bed





YF113056 M:100X80XH14CM L:120X90XH16CM



YF113058 S:65X52XH16CM M:100X80XH16CM L:120X90XH16CM

# WARM & COMFORTABLE



YF113055 42X30XH30CM



YF113057 50X50XH17CM



YF113059 S:65X46XH18CM M:85X60XH22CM L:110X75XH24CM



SOFT & COZY PET BED





YF113066 XS:47X37XH17CM S:61X48XH18CM M:75X58XH19CM

· Pet Beds · comfortable - warm-soft







**YF113068** Φ40XH38CM









- Let Your Pet Lounge In Comfort On These Beds.
- This Soft And Comfortable Bed Features A Soft Plush Material Design, And Offers Enough Space For Your Pet To Stretch Out, Relax In Sleep In The Complete Comfortable.



YF113069 XS:50X35XH11CM S:60X40XH11CM





# DOG BEDS









YF113097 S:51X41CM M:61X51CM





MYHOME

MYHOME





YF113102 XS:50X35CM S:60X40CM M:75X50CM L:90X60CM





























YF113120 S:60X40XH11CM = 43 Bottles M;75X50XH11CM ≈ 63 Bottles Fabric:100% Recycle PET Filling:100% Recycle PET



XS:61X45CM = 30 Bottles S:71X50CM = 36 Bottles M:91X60CM = 56 Bottles L:101X65CM = 68 Bottles Fabric:100% Recycle PET





S: Ф57XH15CM = 61 Bottles M:Ф71XH16.5CM ≈ 83 Bottle L:Ф86XH18CM = 126 Bottles Fabric: 100% Recycle PET

















2-pet BED



XS:25X25XH25CM = 10 Bottles S:30X30XH30CM = 12 Bottles M:35X35XH35CM = 16 Bottles L:40X40XH40CM = 20 Bottles

Fabric: 100% Recycle PET

1-pet cave

#### PLASTIC RECYCLING



Fragmentation: Cleaning And Disinfecting Plastic Bottles,



Melting Plastic Fragments. Reprocessing Into Granular Materials



**Fiberization** Dissolv