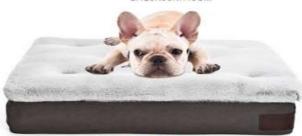

# WARM & COMFORTABLE

YF113055 42X30XH30CM

YF113057 50X50XH17CM

YF113059 S:65X46XH18CM M:85X60XH22CM L:110X75XH24CM

SOFT & COZY PET BED

YF113066 XS:47X37XH17CM S:61X48XH18CM M:75X58XH19CM

· Pet Beds · comfortable - warm-soft