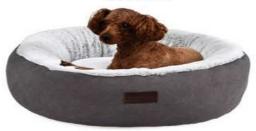

# EUROPEAN STYLE

· Pet Beds · comfortable-warm-soft

YF113053 50X50XH15CM

YF113052 S:63X55XH13CM M:78X72XH14CM

- · Let Your Pet Lounge In Comfort On These Beds.
- This Soft And Comfortable Bed Features A Soft Plush Material Design, And Offers Enough Space For Your Pet To Stretch Out, Relax In Sleep In The Complete Comfortable.