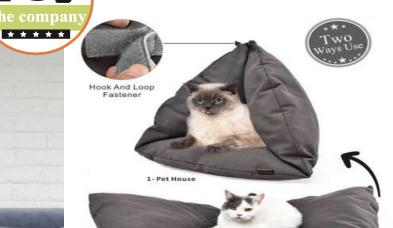

2-pet BED

XS:25X25XH25CM = 10 Bottles S:30X30XH30CM = 12 Bottles M:35X35XH35CM = 16 Bottles L:40X40XH40CM = 20 Bottles

Fabric: 100% Recycle PET

1-pet cave