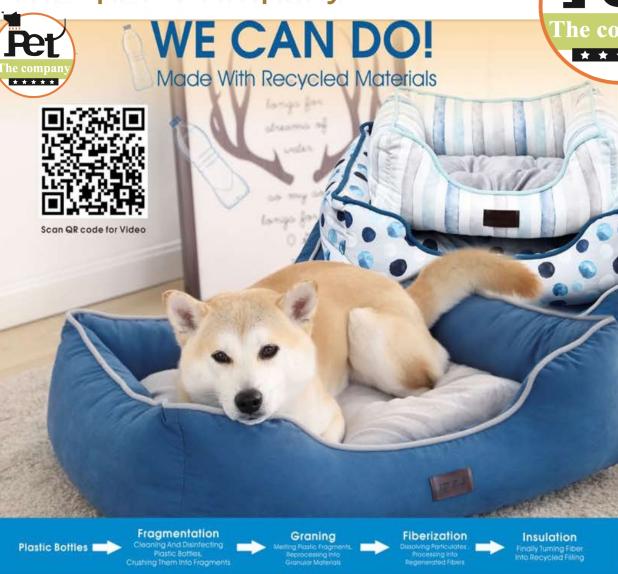

#### PLASTIC RECYCLING

Fragmentation: Cleaning And Disinfecting Plastic Bottles,

Melting Plastic Fragments. Reprocessing Into Granular Materials

**Fiberization** Dissolving Particulates Processing Into

Insulation Finally Turning Fiber Into Recycled Filling