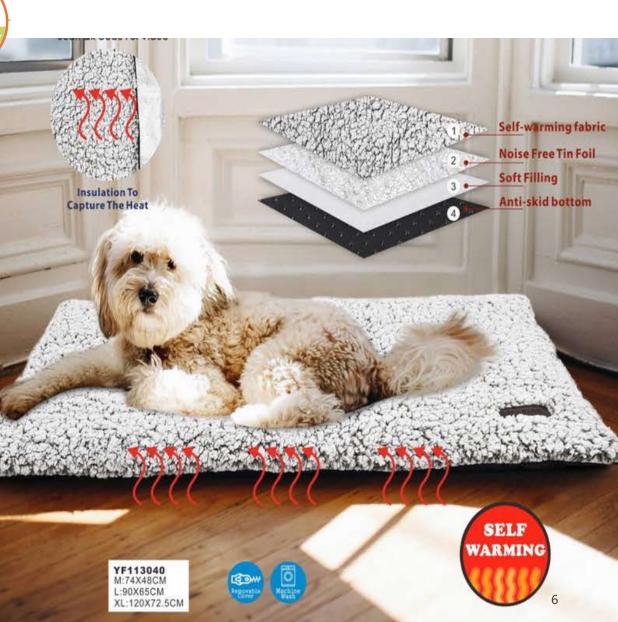

# EUROPEAN STYLE

· Pet Beds · comfortable-warm-soft

YF113053 50X50XH15CM

YF113052 S:63X55XH13CM M:78X72XH14CM

- · Let Your Pet Lounge In Comfort On These Beds.
- This Soft And Comfortable Bed Features A Soft Plush Material Design, And Offers Enough Space For Your Pet To Stretch Out, Relax In Sleep In The Complete Comfortable.