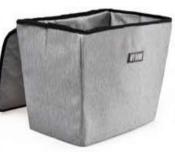

It is very suitable for storing pet toys, blankets, belts and dry snacks, dog clothing and accessories, dog diapers, daily necessities

The storage basket is upright and the handle is convenient to carry or move when necessary. When not in use, just fold the box and store it.

The perfect storage basket keeps your dog's items in order.

The basket can be used as a storage space inyour car, bedroom, living room, closet, shelf or anywhere.

Collapsible for storage

YF113238 150X140CM