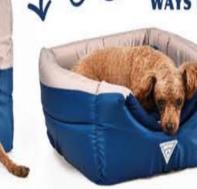

TWO WAYS USE 1- Dog Car Booster Seat

2- Pet Bed

With a Dog CarSeat, your pet enjoys the best Seat in the car. The Lookout is great for dogs with sickness or anxiety associated with the car as it gives them a secure space and a view of their surroundings Just use your vehicles seat belt to secure this look out Car Seat to any seat in your vechicie

17

YF113188 S:61X48XH18CM M:75X58XH19CM YF113190 S:61X48XH18CM M:75X58XH19CM L:90X69XH21CM

With a DogCarSeat, your petenjoys the best LOOKOUT PET I transfer to the car's front seator seating the car. I transfer to the car's front seator seating the car. I transfer to the car seat based on your like; Easy to install, Adjustable buckledesign. Easy to clean: The boosterseat with good The Lookouti