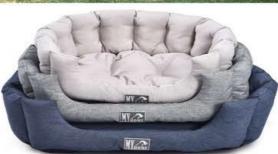

# DOG BEDS

YF113097 S:51X41CM M:61X51CM

MYHOME

MYHOME

YF113102 XS:50X35CM S:60X40CM M:75X50CM L:90X60CM

YF113120 S:60X40XH11CM = 43 Bottles M;75X50XH11CM ≈ 63 Bottles Fabric:100% Recycle PET Filling:100% Recycle PET