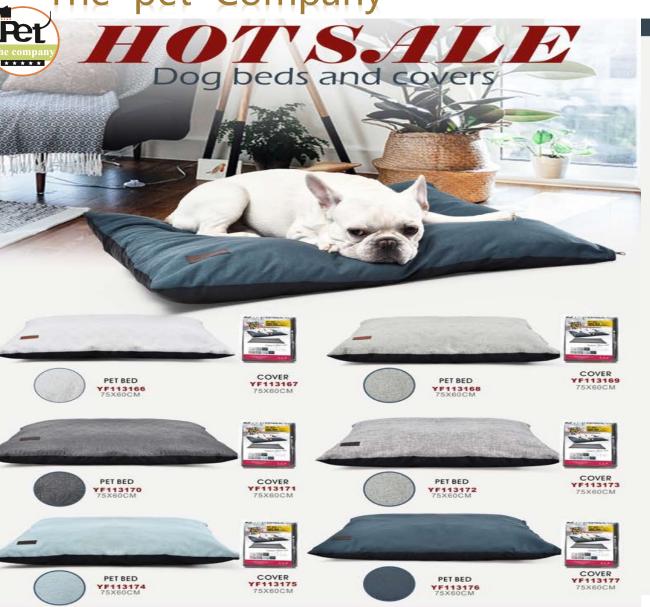

120

COVER YF113183

YF113181 YF113180 S:61X48XH18CM M:75X58XH19CM L:90X69XH21CM YF113182 S:61X48XH18CM M:75X58XH19CM L:90X69XH21CM

L:90X69XH21CM

COVER

COVER YF113185 YF113184 S:61X48XH18CM M:75X58XH19CM YF113186 S:61X48XH18CM M:75X58XH19CM L:90X69XH21CM L:90X69XH21CM