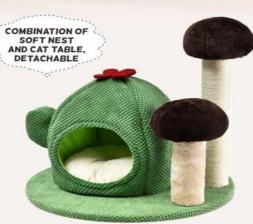

seat

- ·Waterproof
- Oxford Fabric
- Non-slip bottom
- -Tripled layered waterproof for extra comfortability. -Recommended for most cars, small trucks, and regular size SUV
- -Convertible dog hammock that protects your dog from injury when emergency brake.





#### Pet Seat Cover

- ·Waterproof ·Oxford Fabric
- ·Non-slip bottom

·Tripled layered waterproof for extra comfortability. -Recommended for most cars, small trucks, and regular size

-Convertible dog hammock that protects your dog from injury when emergency brake.







































- With chenille fabric, comfortable feel.
- Allow cats to scratch, crawl, move and jump, protecting your furniture and walls.
- At the same time, it is also a good decoration, adding a little green vitality to the home environment.





\*\*\*\*