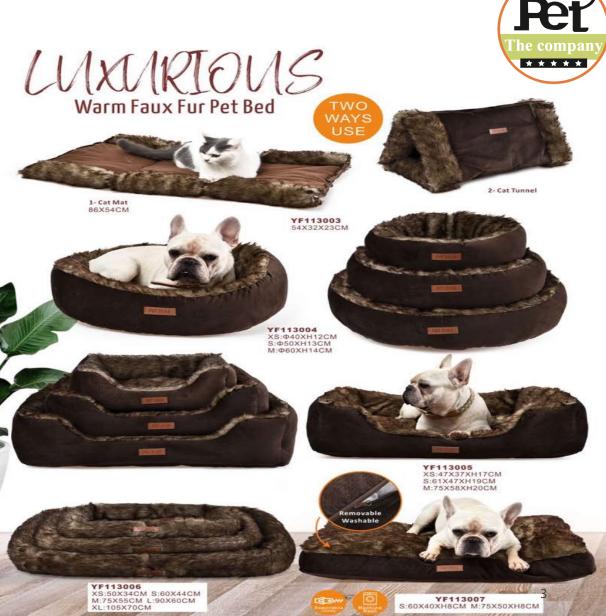

nued to expand its product line, offering a wide range of high-quality, innovative products that cater to pets of all shapes and sizes. From cozy beds to interactive toys, The Pet Company has everything pet owners need to keep their furry friends healthy, happy, and comfortable.

Today, The Pet Company is more than just a brand - it's a symbol of love and devotion to pets everywhere. Through its commitment to quality and innovation, The Pet Company has helped countless pets lead happier, healthier lives. And Rosanna Go, the founder, remains just as passionate about pets as she was on day one, continuing to drive the company forward with her unwavering dedication and love for animals.

## PRODUCT INTRODUCTION





















Comb & Bowls& Drinkers









Bed & Cage & pet supplies











YF113032 XS:47X37XH17CM S:61X48XH18CM M:75X58XH19CM L:90X69XH21CM







Sleep In Peace and Wake In Joy!

# EUROPEAN STYLE

· Pet Beds · comfortable-warm-soft



YF113053 50X50XH15CM

YF113052 S:63X55XH13CM M:78X72XH14CM

- · Let Your Pet Lounge In Comfort On These Beds.
- This Soft And Comfortable Bed Features A Soft Plush Material Design, And Offers Enough Space For Your Pet To Stretch Out, Relax In Sleep In The Complete Comfortable.



2- Pet Bed





YF113056 M:100X80XH14CM L:120X90XH16CM



YF113058 S:65X52XH16CM M:100X80XH16CM L:120X90XH16CM

# WARM & COMFORTABLE



YF113055 42X30XH30CM



YF113057 50X50XH17CM



YF113059 S:65X46XH18CM M:85X60XH22CM L:110X75XH24CM



SOFT & COZY PET BED





YF113066 XS:47X37XH17CM S:61X48XH18CM M:75X58XH19CM

· Pet Beds · comfortable - warm-