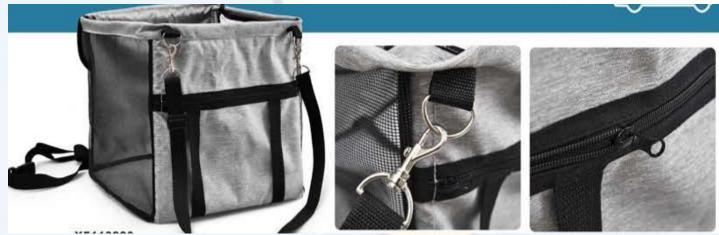

17

YF113188 S:61X48XH18CM M:75X58XH19CM YF113190 S:61X48XH18CM M:75X58XH19CM L:90X69XH21CM

With a DogCarSeat, your petenjoys the best LOOKOUT PET I transfer to the car's front seator seating the car. I transfer to the car's front seator seating the car. I transfer to the car seat based on your like; Easy to install, Adjustable buckledesign. Easy to clean: The boosterseat with good The Lookouti

Easytoclean; The boosters eat with good The Lookouti sgreat for dogs with sickness BOOSTERSEAT

warmthfunction,i tcanalsoa spetbed.
o ranxietyassociatedwiththecarasitgives
Note:ThisBoosterSeatisonlysuitablefor t h e
masecurespaceandavlewoftheir smallpets.
Suitablef o rdogswithin 6 k g

Easytoinstall, it is can be quickly install P E TCARSEAT Justuseyour vehiclesse at belt to secure according to model car, suitable for this Lookout CarSeatt oany seatinyour a variety of a rtypes. vehicle. These at belt skeepyour pet's safety, and o BOOSTERSEAT notworry about your pet disturby ou while driving.

TWO WAYS USE 1- Dog Car Booster Seat

2- Pet Bed

With a Dog CarSeat, your pet enjoys the best Seat in the car. The Lookout is great for dogs with sickness or anxiety associated with the car as it gives them a secure space and a view of their surroundings Just use your vehicles seat belt to secure this look out Car Seat to any seat in your vechicie