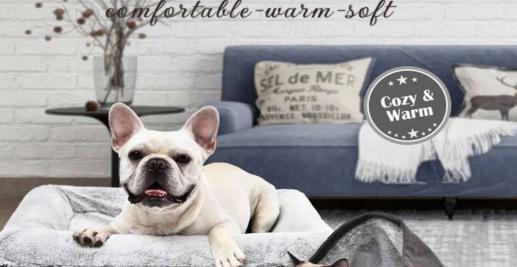

# EUROPEAN STYLE

· Pet Beds · comfortable-warm-soft

YF113053 50X50XH15CM

YF113052 S:63X55XH13CM M:78X72XH14CM

- · Let Your Pet Lounge In Comfort On These Beds.
- This Soft And Comfortable Bed Features A Soft Plush Material Design, And Offers Enough Space For Your Pet To Stretch Out, Relax In Sleep In The Complete Comfortable.

# WARM & COMFORTABLE

YF113055 42X30XH30CM

YF113057 50X50XH17CM

YF113059 S:65X46XH18CM M:85X60XH22CM L:110X75XH24CM

SOFT & COZY PET BED

YF113066 XS:47X37XH17CM S:61X48XH18CM M:75X58XH19CM

· Pet Beds · comfortable - warm-soft