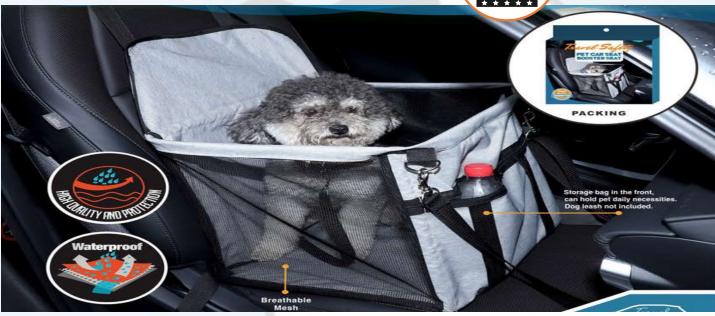

17

YF113188 S:61X48XH18CM M:75X58XH19CM YF113190 S:61X48XH18CM M:75X58XH19CM L:90X69XH21CM

With a DogCarSeat, your petenjoys the best LOOKOUT PET I transfer to the car's front seator seating the car. I transfer to the car's front seator seating the car. I transfer to the car seat based on your like; Easy to install, Adjustable buckledesign. Easy to clean: The boosterseat with good The Lookouti

Easytoclean; The boosters eat with good The Lookouti sgreat for dogs with sickness BOOSTERSEAT

warmthfunction,i tcanalsoa spetbed.
o ranxietyassociatedwiththecarasitgives
Note:ThisBoosterSeatisonlysuitablefor t h e
masecurespaceandavlewoftheir smallpets.
Suitablef o rdogswithin 6 k g

Easytoinstall, it is can be quickly install P E TCARSEAT Justuseyour vehiclesse at belt to secure according to model car, suitable for this Lookout CarSeatt oany seatinyour a variety of a rtypes. vehicle. These at belt skeepyour pet's safety, and o BOOSTERSEAT notworry about your pet disturby ou while driving.

TWO WAYS USE 1- Dog Car Booster Seat

2- Pet Bed

With a Dog CarSeat, your pet enjoys the best Seat in the car. The Lookout is great for dogs with sickness or anxiety associated with the car as it gives them a secure space and a view of their surroundings Just use your vehicles seat belt to secure this look out Car Seat to any seat in your vechicie