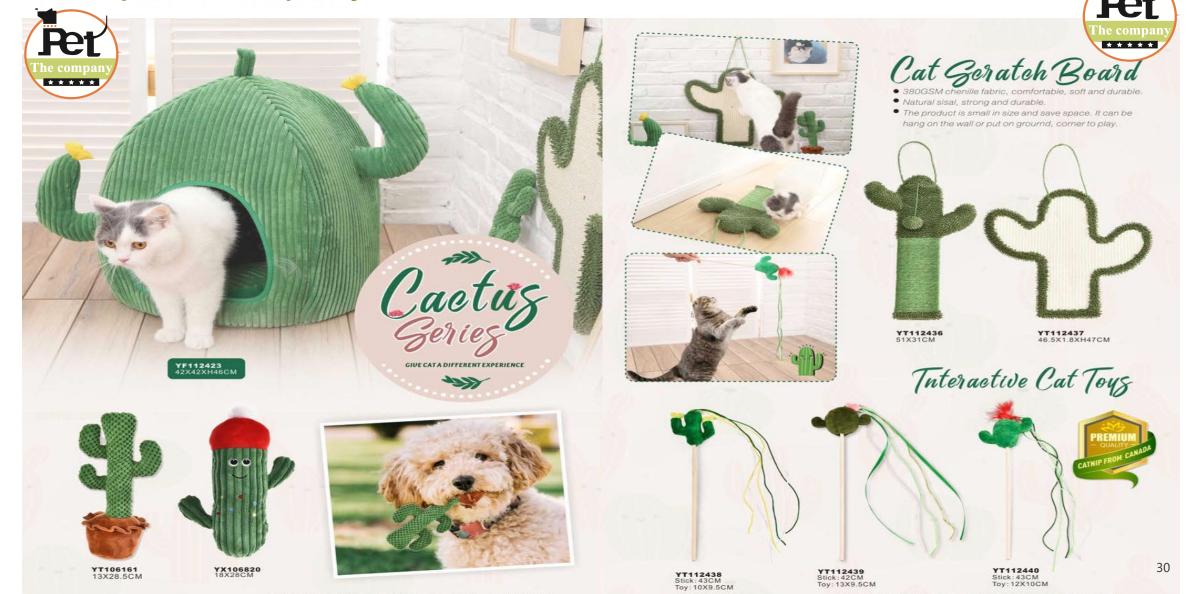

- With chenille fabric, comfortable feel.
- Allow cats to scratch, crawl, move and jump, protecting your furniture and walls.
- At the same time, it is also a good decoration, adding a little green vitality to the home environment.