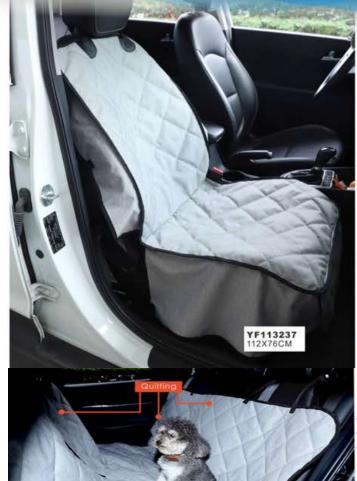

#### Pet Seat Cover Hammock for back seat

- ·Waterproof
- Oxford Fabric
- Non-slip bottom
- -Tripled layered waterproof for extra comfortability. -Recommended for most cars, small trucks, and regular size SUV
- -Convertible dog hammock that protects your dog from injury when emergency brake.

#### Pet Seat Cover

- ·Waterproof ·Oxford Fabric
- ·Non-slip bottom

·Tripled layered waterproof for extra comfortability. -Recommended for most cars, small trucks, and regular size

-Convertible dog hammock that protects your dog from injury when emergency brake.