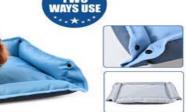

TWO WAYS USE 1- Dog Car Booster Seat

2- Pet Bed

With a Dog CarSeat, your pet enjoys the best Seat in the car. The Lookout is great for dogs with sickness or anxiety associated with the car as it gives them a secure space and a view of their surroundings Just use your vehicles seat belt to secure this look out Car Seat to any seat in your vechicie