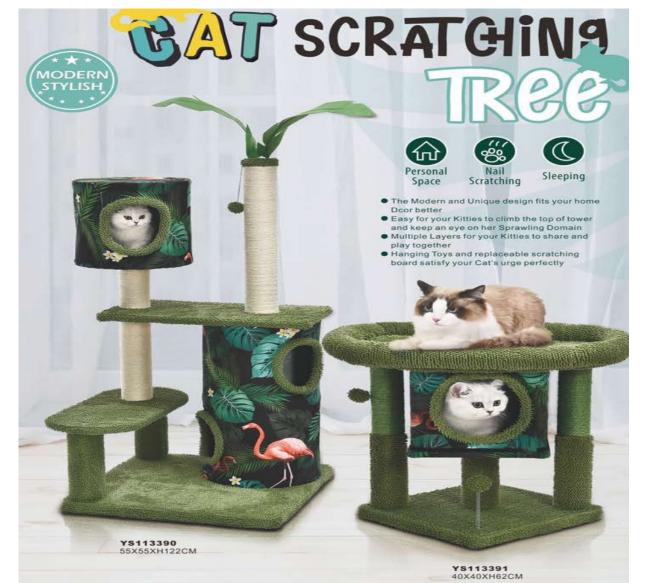

- With chenille fabric, comfortable feel.
- Allow cats to scratch, crawl, move and jump, protecting your furniture and walls.
- At the same time, it is also a good decoration, adding a little green vitality to the home environment.