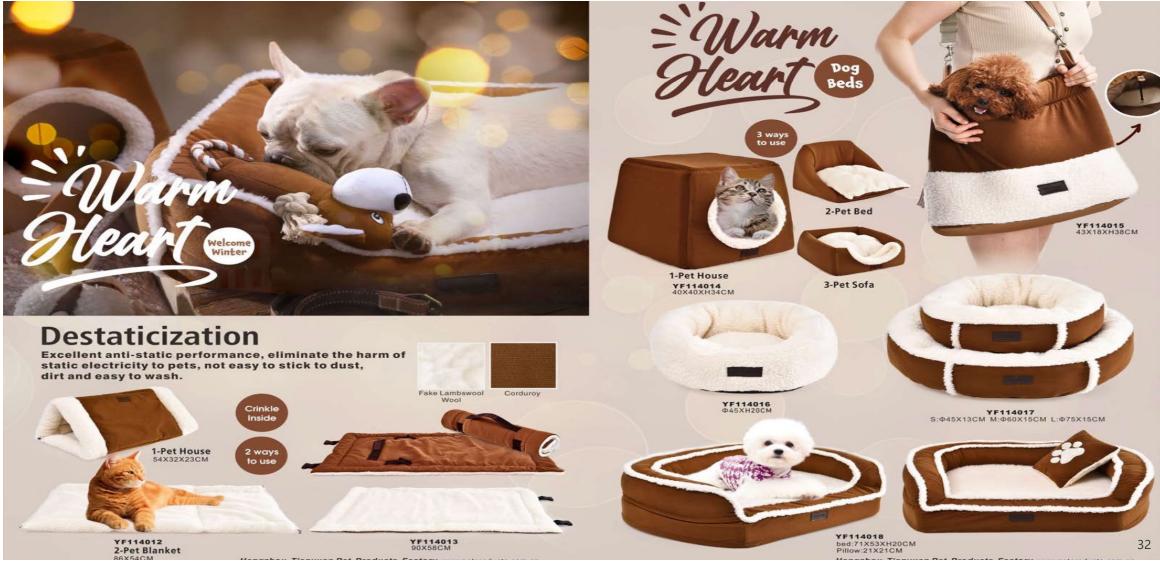

Oxford Fabric
- Non-slip bottom
- -Tripled layered waterproof for extra comfortability. -Recommended for most cars, small trucks, and regular size SUV
- -Convertible dog hammock that protects your dog from injury when emergency brake.





#### Pet Seat Cover

- ·Waterproof ·Oxford Fabric
- ·Non-slip bottom

·Tripled layered waterproof for extra comfortability. -Recommended for most cars, small trucks, and regular size

-Convertible dog hammock that protects your dog from injury when emergency brake.







































- With chenille fabric, comfortable feel.
- Allow cats to scratch, crawl, move and jump, protecting your furniture and walls.
- At the same time, it is also a good decoration, adding a little green vitality to the home environment.





\*\*\*\*