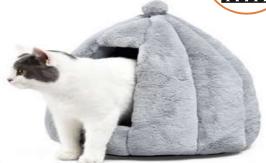

## PRODUCT INTRODUCTION

Comb & Bowls& Drinkers

Bed & Cage & pet supplies

YF113032 XS:47X37XH17CM S:61X48XH18CM M:75X58XH19CM L:90X69XH21CM

Sleep In Peace and Wake In Joy!

# EUROPEAN STYLE

· Pet Beds · comfortable-warm-soft

YF113053 50X50XH15CM

YF113052 S:63X55XH13CM M:78X72XH14CM

- · Let Your Pet Lounge In Comfort On These Beds.
- This Soft And Comfortable Bed Features A Soft Plush Material Design, And Offers Enough Space For Your Pet To Stretch Out, Relax In Sleep In The Complete Comfortable.