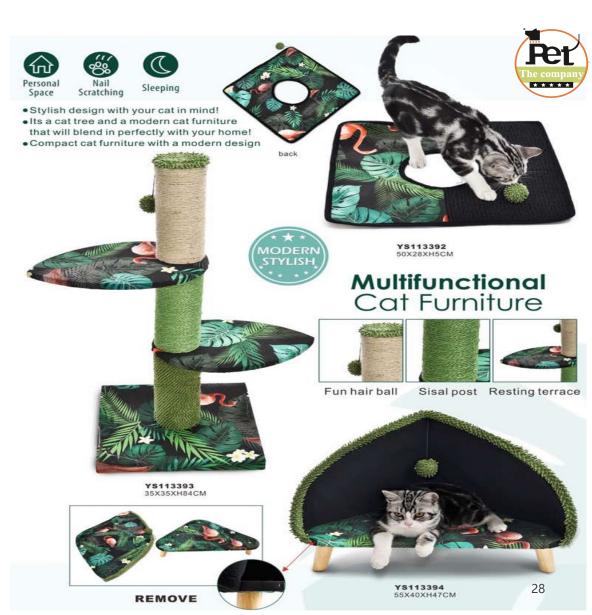

dander or any other residue with a damp sponge, cloth or paper towel as soon as possible.

For bigger messes, machine wash in cold water with mild detergent.

Always line dry, do not place in dryer.



#### Pet Seat Cover Hammock for back seat

- ·Waterproof
- Oxford Fabric
- Non-slip bottom
- -Tripled layered waterproof for extra comfortability. -Recommended for most cars, small trucks, and regular size SUV
- -Convertible dog hammock that protects your dog from injury when emergency brake.





#### Pet Seat Cover

- ·Waterproof ·Oxford Fabric
- ·Non-slip bottom

·Tripled layered waterproof for extra comfortability. -Recommended for most cars, small trucks, and regular size

-Convertible dog hammock that protects your dog from injury when emergency brake.







































- With chenille fabric, comfortable feel.
- Allow cats to scratch, crawl, move and jump, protecting your furniture and walls.
- At the same time, it is also a good decoration, adding a little green vitality to the home environment.





\*\*\*\*