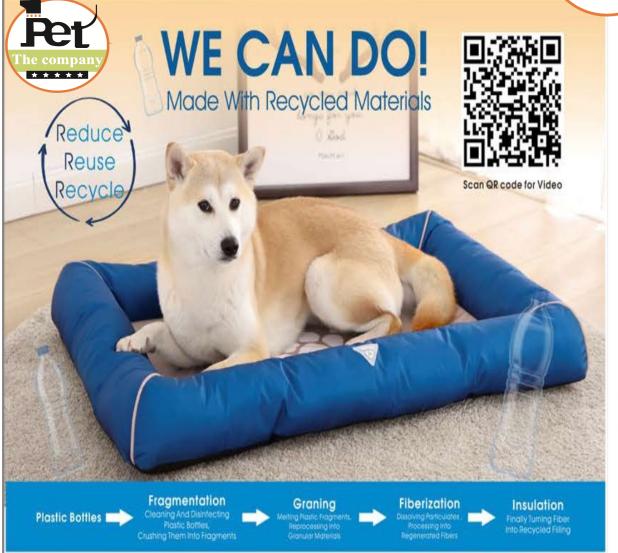

# DOG BEDS

YF113097 S:51X41CM M:61X51CM

MYHOME

MYHOME

YF113102 XS:50X35CM S:60X40CM M:75X50CM L:90X60CM

YF113120 S:60X40XH11CM = 43 Bottles M;75X50XH11CM ≈ 63 Bottles Fabric:100% Recycle PET Filling:100% Recycle PET

#### PLASTIC RECYCLING

Fragmentation: Cleaning And Disinfecting Plastic Bottles,

Melting Plastic Fragments. Reprocessing Into Granular Materials

**Fiberization** Dissolving Particulates Processing Into

Insulation Finally Turning Fiber Into Recycled Filling