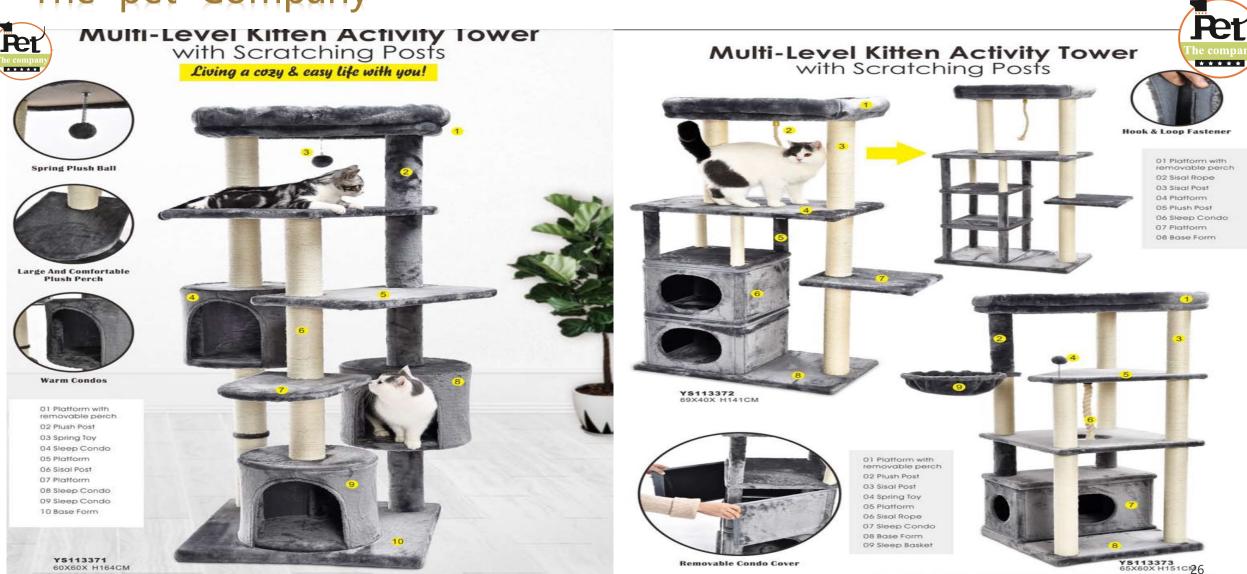

## PRODUCT INTRODUCTION

Comb & Bowls& Drinkers

Bed & Cage & pet supplies

YF113032 XS:47X37XH17CM S:61X48XH18CM M:75X58XH19CM L:90X69XH21CM

Sleep In Peace and Wake In Joy!