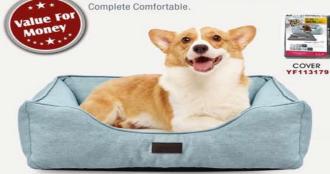

120

COVER YF113183

YF113181 YF113180 S:61X48XH18CM M:75X58XH19CM L:90X69XH21CM YF113182 S:61X48XH18CM M:75X58XH19CM L:90X69XH21CM

L:90X69XH21CM

COVER

COVER YF113185 YF113184 S:61X48XH18CM M:75X58XH19CM YF113186 S:61X48XH18CM M:75X58XH19CM L:90X69XH21CM L:90X69XH21CM