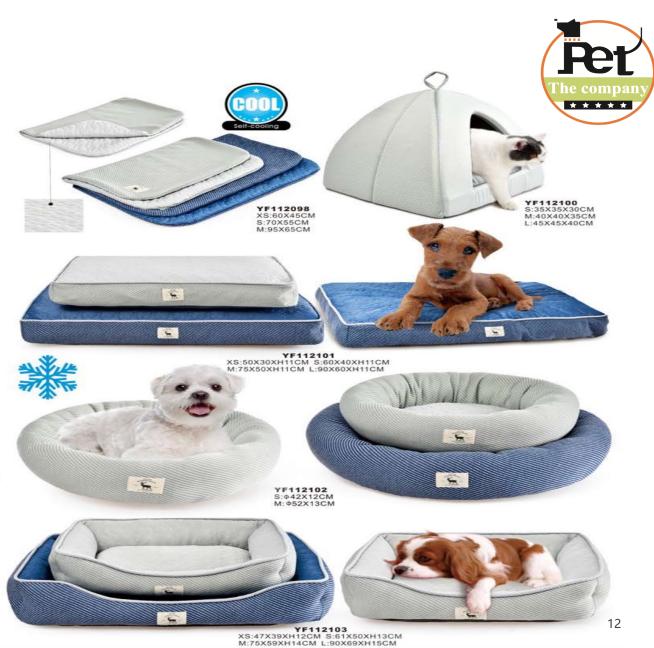

# DOG BEDS

YF113097 S:51X41CM M:61X51CM

MYHOME

MYHOME

YF113102 XS:50X35CM S:60X40CM M:75X50CM L:90X60CM

YF113120 S:60X40XH11CM = 43 Bottles M;75X50XH11CM ≈ 63 Bottles Fabric:100% Recycle PET Filling:100% Recycle PET