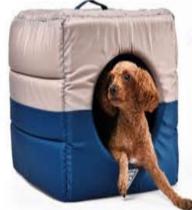

2-pet BED

XS:25X25XH25CM = 10 Bottles S:30X30XH30CM = 12 Bottles M:35X35XH35CM = 16 Bottles L:40X40XH40CM = 20 Bottles

Fabric: 100% Recycle PET

1-pet cave