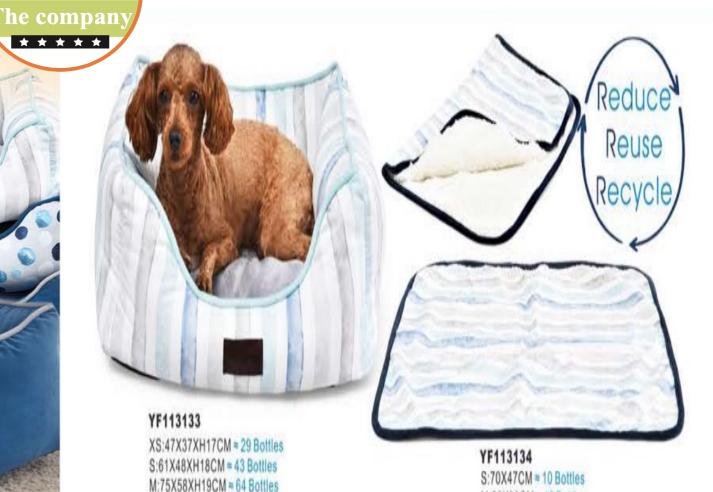

# DOG BEDS

YF113097 S:51X41CM M:61X51CM

MYHOME

MYHOME

YF113102 XS:50X35CM S:60X40CM M:75X50CM L:90X60CM

YF113120 S:60X40XH11CM = 43 Bottles M;75X50XH11CM ≈ 63 Bottles Fabric:100% Recycle PET Filling:100% Recycle PET

XS:61X45CM = 30 Bottles S:71X50CM = 36 Bottles M:91X60CM = 56 Bottles L:101X65CM = 68 Bottles Fabric:100% Recycle PET

S: Ф57XH15CM = 61 Bottles M:Ф71XH16.5CM ≈ 83 Bottle L:Ф86XH18CM = 126 Bottles Fabric: 100% Recycle PET

Ju 241 TO;

14 941 101 s.

L:90X63XH19CM = 97 Bottles XL:100X72XH21CM = 97 Bottles Fabric: 100% Recycle PET

YF113126 XS:47X37XH17CM = 44 Bottles S:61X48XH18CM = 66 Bottles M:75X58XH19CM = 88 Bottles Fabric: 100% Recycle PET Filling:100% Recycle PET