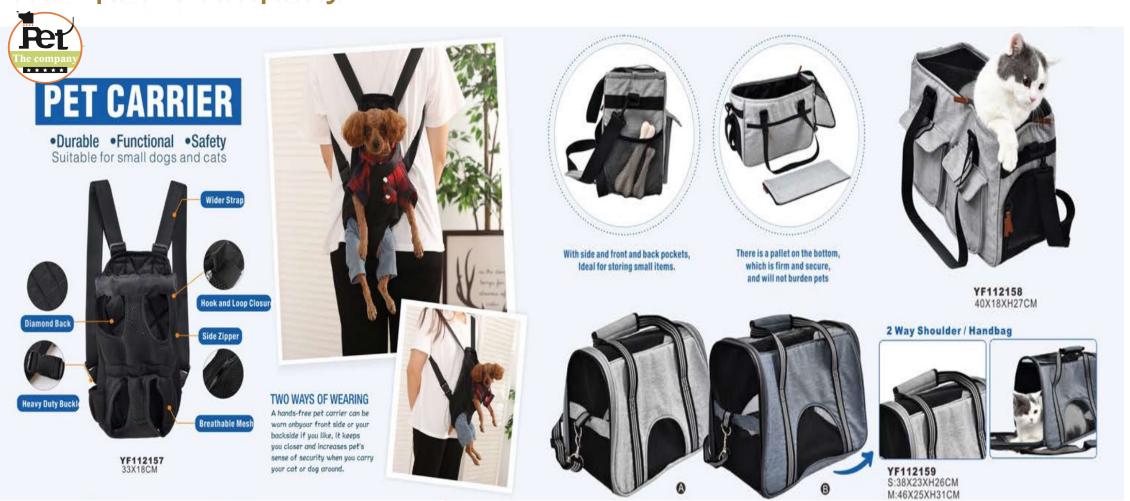

It is very suitable for storing pet toys, blankets, belts and dry snacks, dog clothing and accessories, dog diapers, daily necessities

The storage basket is upright and the handle is convenient to carry or move when necessary. When not in use, just fold the box and store it.

The perfect storage basket keeps your dog's items in order.

The basket can be used as a storage space inyour car, bedroom, living room, closet, shelf or anywhere.

Collapsible for storage

YF113238 150X140CM