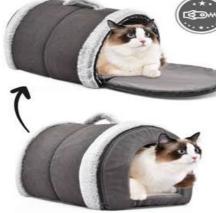

TWO WAYS USE 1- Dog Car Booster Seat

2- Pet Bed

With a Dog CarSeat, your pet enjoys the best Seat in the car. The Lookout is great for dogs with sickness or anxiety associated with the car as it gives them a secure space and a view of their surroundings Just use your vehicles seat belt to secure this look out Car Seat to any seat in your vechicie