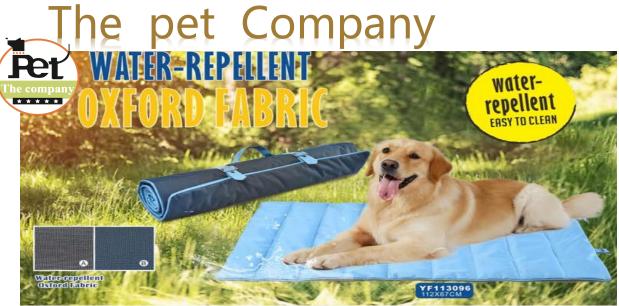

oft Plush Material Design, And Offers Enough Space For Your Pet To Stretch Out, Relax In Sleep In The Complete Comfortable.



2- Pet Bed





YF113056 M:100X80XH14CM L:120X90XH16CM



YF113058 S:65X52XH16CM M:100X80XH16CM L:120X90XH16CM

# WARM & COMFORTABLE



YF113055 42X30XH30CM



YF113057 50X50XH17CM



YF113059 S:65X46XH18CM M:85X60XH22CM L:110X75XH24CM



SOFT & COZY PET BED





YF113066 XS:47X37XH17CM S:61X48XH18CM M:75X58XH19CM

· Pet Beds · comfortable - warm-soft







**YF113068** Φ40XH38CM









- Let Your Pet Lounge In Comfort On These Beds.
- This Soft And Comfortable Bed Features A Soft Plush Material Design, And Offers Enough Space For Your Pet To Stretch Out, Relax In Sleep In The Complete Comfortable.



YF113069 XS:50X35XH11CM S:60X40XH11CM





# DOG BEDS









YF113097 S:51X41CM M:61X51CM





MYHOME

MYHOME





YF113102 XS:50X35CM S:60X40CM M:75X50CM L:90X60CM





























YF113120 S:60X40XH11CM = 43 Bottles M;75X50XH11CM ≈ 63 Bottles Fabric:100% Recycle PET Filling:100% Recycle PET



XS:61X45CM = 30 Bottles S:71X50CM = 36 Bottles M:91X60CM = 56 Bottles L:101X65CM = 68 Bottles Fabric:100% Recycle PET





S: Ф57XH15CM = 61 Bottles M:Ф71XH16.5CM ≈ 83 Bottle L:Ф86XH18CM = 126 Bottles Fabric: 100% Recycle PET

















2-pet BED



XS:25X25XH25CM = 10 Bottles S:30X30XH30CM = 12 Bottles M:35X35XH35CM = 16 Bottles L:40X40XH40CM = 20 Bottles

Fabric: 100% Recycle PET

1-pet cave

#### PLASTIC RECYCLING



Fragmentation: Cleaning And Disinfecting Plastic Bottles,



Melting Plastic Fragments. Reprocessing Into Granular Mater