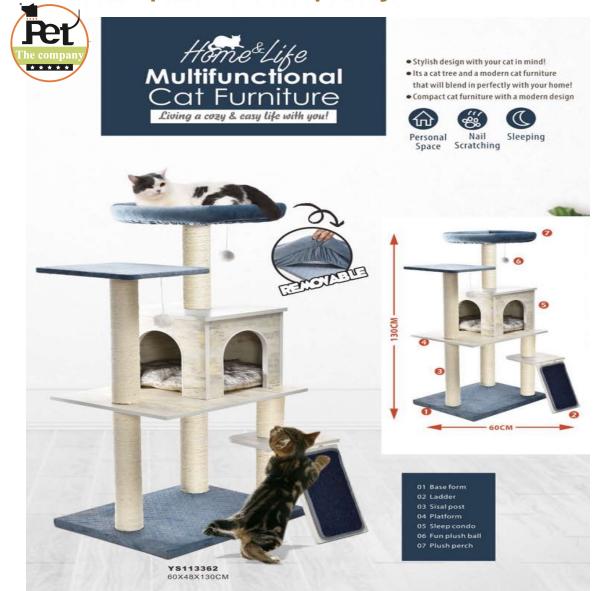

- With chenille fabric, comfortable feel.
- Allow cats to scratch, crawl, move and jump, protecting your furniture and walls.
- At the same time, it is also a good decoration, adding a little green vitality to the home environment.