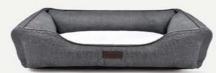

# EUROPEAN STYLE

· Pet Beds · comfortable-warm-soft

YF113053 50X50XH15CM

YF113052 S:63X55XH13CM M:78X72XH14CM

- · Let Your Pet Lounge In Comfort On These Beds.
- This Soft And Comfortable Bed Features A Soft Plush Material Design, And Offers Enough Space For Your Pet To Stretch Out, Relax In Sleep In The Complete Comfortable.