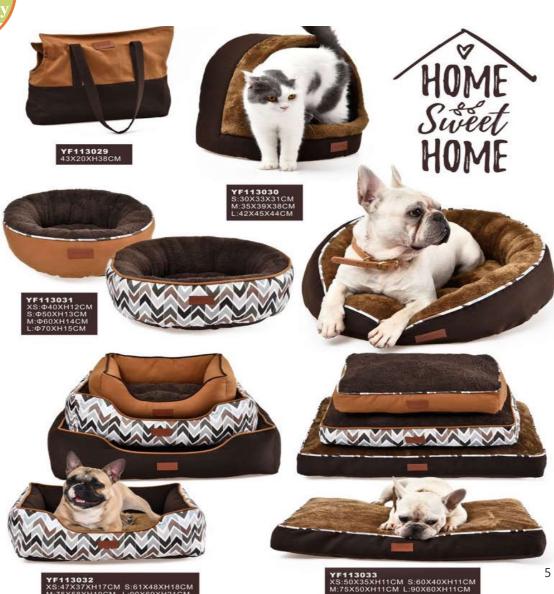

## PRODUCT INTRODUCTION

Comb & Bowls& Drinkers

Bed & Cage & pet supplies

YF113032 XS:47X37XH17CM S:61X48XH18CM M:75X58XH19CM L:90X69XH21CM

Sleep In Peace and Wake In Joy!