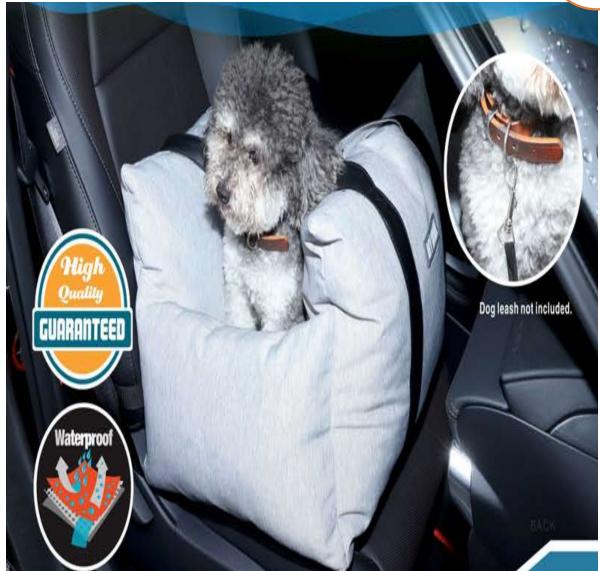

17

YF113188 S:61X48XH18CM M:75X58XH19CM YF113190 S:61X48XH18CM M:75X58XH19CM L:90X69XH21CM

With a DogCarSeat, your petenjoys the best LOOKOUT PET I transfer to the car's front seator seating the car. I transfer to the car's front seator seating the car. I transfer to the car seat based on your like; Easy to install, Adjustable buckledesign. Easy to clean: The boosterseat with good The Lookouti

Easytoclean; The boosters eat with good The Lookouti sgreat for dogs with sickness BOOSTERSEAT

warmthfunction,i tcanalsoa spetbed.
o ranxietyassociatedwiththecarasitgives
Note:ThisBoosterSeatisonlysuitablefor t h e
masecurespaceandavlewoftheir smallpets.
Suitablef o rdogswithin 6 k g

Easytoinstall, it is can be quickly install P E TCARSEAT Justuseyour vehiclesse at belt to secure according to model car, suitable for this Lookout CarSeatt oany seatinyour a variety of a rtypes. vehicle. These at belt skeepyour pet's safety, and o BOOSTERSEAT notworry about your pet disturby ou while driving.

TWO WAYS USE 1- Dog Car Booster Seat

2- Pet Bed

With a Dog CarSeat, your pet enjoys the best Seat in the car. The Lookout is great for dogs with sickness or anxiety associated with the car as it gives them a secure space and a view of their surroundings Just use your vehicles seat belt to secure this look out Car Seat to any seat in your vechicie