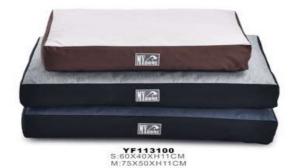

Your Pet To Stretch Out, Relax In Sleep In The Complete Comfortable.



2- Pet Bed





YF113056 M:100X80XH14CM L:120X90XH16CM



YF113058 S:65X52XH16CM M:100X80XH16CM L:120X90XH16CM

# WARM & COMFORTABLE



YF113055 42X30XH30CM



YF113057 50X50XH17CM



YF113059 S:65X46XH18CM M:85X60XH22CM L:110X75XH24CM



SOFT & COZY PET BED





YF113066 XS:47X37XH17CM S:61X48XH18CM M:75X58XH19CM

· Pet Beds · comfortable - warm-soft







**YF113068** Φ40XH38CM









- Let Your Pet Lounge In Comfort On These Beds.
- This Soft And Comfortable Bed Features A Soft Plush Material Design, And Offers Enough Space For Your Pet To Stretch Out, Relax In Sleep In The Complete Comfortable.



YF113069 XS:50X35XH11CM S:60X40XH11CM





# DOG BEDS









YF113097 S:51X41CM M:61X51CM





MYHOME

MYHOME





YF113102 XS:50X35CM S:60X40CM M:75X50CM L:90X60CM





























YF113120 S:60X40XH11CM = 43 Bottles M;75X50XH11CM ≈ 63 Bottles Fabric:100% Recycle PET Filling:100% Recycle PET



XS:61X45CM = 30 Bottles S:71X50CM = 36 Bottles M:91X60CM = 56 Bottles L:101X65CM = 68 Bottles Fabric:100% Recycle PET





S: Ф57XH15CM = 61 Bottles M:Ф71XH16.5CM ≈ 83 Bottle L:Ф86XH18CM = 126 Bottles Fabric: 100% Recycle PET

















2-pet BED



XS:25X25XH25CM = 10 Bottles S:30X30XH30CM = 12 Bottles M:35X35XH35CM = 16 Bottles L:40X40XH40CM = 20 Bottles

Fabric: 100% Recycle PET

1-pet cave

#### PLASTIC RECYCLING



Fragmentation: Cleaning And Disinfecting Plastic Bottles,



Melting Plastic Fragments. Reprocessing Into Granular Materials



**Fiberization** Dissolving Particulates Proce