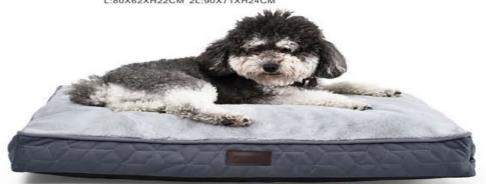

2- Pet Bed

YF113056 M:100X80XH14CM L:120X90XH16CM

YF113058 S:65X52XH16CM M:100X80XH16CM L:120X90XH16CM

# WARM & COMFORTABLE

YF113055 42X30XH30CM

YF113057 50X50XH17CM

YF113059 S:65X46XH18CM M:85X60XH22CM L:110X75XH24CM

SOFT & COZY PET BED

YF113066 XS:47X37XH17CM S:61X48XH18CM M:75X58XH19CM

· Pet Beds · comfortable - warm-soft