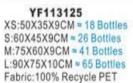

# DOG BEDS

YF113097 S:51X41CM M:61X51CM

MYHOME

MYHOME

YF113102 XS:50X35CM S:60X40CM M:75X50CM L:90X60CM

YF113120 S:60X40XH11CM = 43 Bottles M;75X50XH11CM ≈ 63 Bottles Fabric:100% Recycle PET Filling:100% Recycle PET