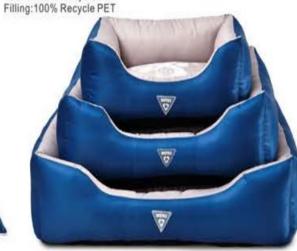

# DOG BEDS

YF113097 S:51X41CM M:61X51CM

MYHOME

MYHOME

YF113102 XS:50X35CM S:60X40CM M:75X50CM L:90X60CM

YF113120 S:60X40XH11CM = 43 Bottles M;75X50XH11CM ≈ 63 Bottles Fabric:100% Recycle PET Filling:100% Recycle PET

XS:61X45CM = 30 Bottles S:71X50CM = 36 Bottles M:91X60CM = 56 Bottles L:101X65CM = 68 Bottles Fabric:100% Recycle PET

S: Ф57XH15CM = 61 Bottles M:Ф71XH16.5CM ≈ 83 Bottle L:Ф86XH18CM = 126 Bottles Fabric: 100% Recycle PET