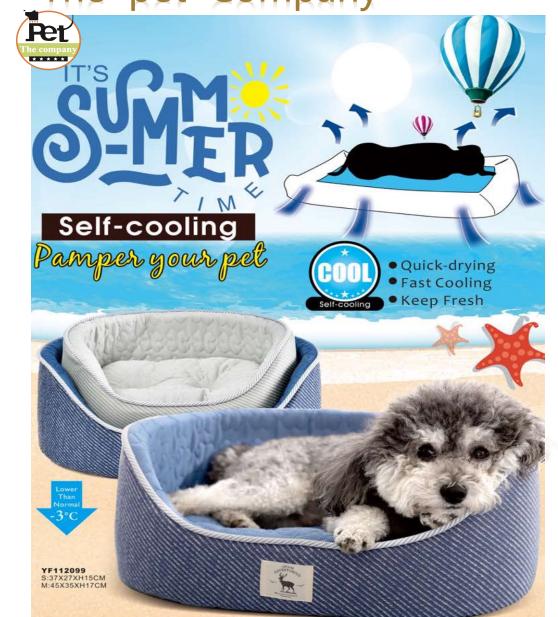

e.



2- Pet Bed





YF113056 M:100X80XH14CM L:120X90XH16CM



YF113058 S:65X52XH16CM M:100X80XH16CM L:120X90XH16CM

# WARM & COMFORTABLE



YF113055 42X30XH30CM



YF113057 50X50XH17CM



YF113059 S:65X46XH18CM M:85X60XH22CM L:110X75XH24CM



SOFT & COZY PET BED





YF113066 XS:47X37XH17CM S:61X48XH18CM M:75X58XH19CM

· Pet Beds · comfortable - warm-soft







**YF113068** Φ40XH38CM









- Let Your Pet Lounge In Comfort On These Beds.
- This Soft And Comfortable Bed Features A Soft Plush Material Design, And Offers Enough Space For Your Pet To Stretch Out, Relax In Sleep In The Complete Comfortable.



YF113069 XS:50X35XH11CM S:60X40XH11CM





# DOG BEDS









YF113097 S:51X41CM M:61X51CM





MYHOME

MYHOME





YF113102 XS:50X35CM S:60X40CM M:75X50CM L:90X60CM





























YF113120 S:60X40XH11CM = 43 Bottles M;75X50XH11CM ≈ 63 Bottles Fabric:100% Recycle PET Filling:100% Recycle PET



XS:61X45CM = 30 Bottles S:71X50CM = 36 Bottles M:91X60CM = 56 Bottles L:101X65CM = 68 Bottles Fabric:100% Recycle PET





S: Ф57XH15CM = 61 Bottles M:Ф71XH16.5CM ≈ 83 Bottle L:Ф86XH18CM = 126 Bottles Fabric: 100% Recycle PET

















2-pet BED



XS:25X25XH25CM = 10 Bottles S:30X30XH30CM = 12 Bottles M:35X35XH35CM = 16 Bottles L:40X40XH40CM = 20 Bottles

Fabric: 100% Recycle PET

1-pet cave

#### PLASTIC RECYCLING



Fragmentation: Cleaning And Disinfecting Plastic Bottles,



Melting Plastic Fragments. Reprocessing Into Granular Materials



**Fiberization** Dissolving Particulates Processing Into



Insulation Finally Turning Fiber Into Recycled Fillin