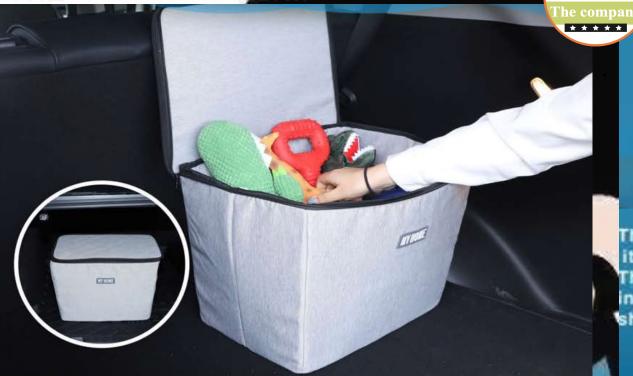

It is very suitable for storing pet toys, blankets, belts and dry snacks, dog clothing and accessories, dog diapers, daily necessities

The storage basket is upright and the handle is convenient to carry or move when necessary. When not in use, just fold the box and store it.

The perfect storage basket keeps your dog's items in order.

The basket can be used as a storage space inyour car, bedroom, living room, closet, shelf or anywhere.

Collapsible for storage

YF113238 150X140CM