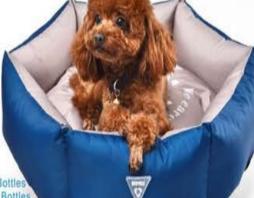

# DOG BEDS

YF113097 S:51X41CM M:61X51CM

MYHOME

MYHOME

YF113102 XS:50X35CM S:60X40CM M:75X50CM L:90X60CM

YF113120 S:60X40XH11CM = 43 Bottles M;75X50XH11CM ≈ 63 Bottles Fabric:100% Recycle PET Filling:100% Recycle PET

XS:61X45CM = 30 Bottles S:71X50CM = 36 Bottles M:91X60CM = 56 Bottles L:101X65CM = 68 Bottles Fabric:100% Recycle PET

S: Ф57XH15CM = 61 Bottles M:Ф71XH16.5CM ≈ 83 Bottle L:Ф86XH18CM = 126 Bottles Fabric: 100% Recycle PET