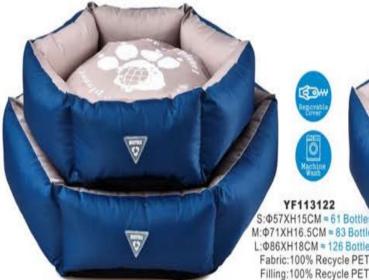

# DOG BEDS

YF113097 S:51X41CM M:61X51CM

MYHOME

MYHOME

YF113102 XS:50X35CM S:60X40CM M:75X50CM L:90X60CM

YF113120 S:60X40XH11CM = 43 Bottles M;75X50XH11CM ≈ 63 Bottles Fabric:100% Recycle PET Filling:100% Recycle PET

XS:61X45CM = 30 Bottles S:71X50CM = 36 Bottles M:91X60CM = 56 Bottles L:101X65CM = 68 Bottles Fabric:100% Recycle PET

S: Ф57XH15CM = 61 Bottles M:Ф71XH16.5CM ≈ 83 Bottle L:Ф86XH18CM = 126 Bottles Fabric: 100% Recycle PET