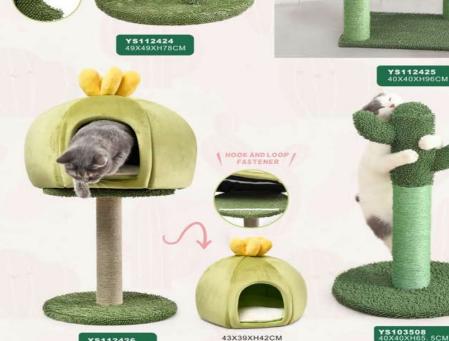

at

- ·Waterproof
- Oxford Fabric
- Non-slip bottom
- -Tripled layered waterproof for extra comfortability. -Recommended for most cars, small trucks, and regular size SUV
- -Convertible dog hammock that protects your dog from injury when emergency brake.





#### Pet Seat Cover

- ·Waterproof ·Oxford Fabric
- ·Non-slip bottom

·Tripled layered waterproof for extra comfortability. -Recommended for most cars, small trucks, and regular size

-Convertible dog hammock that protects your dog from injury when emergency brake.







































- With chenille fabric, comfortable feel.
- Allow cats to scratch, crawl, move and jump, protecting your furniture and walls.
- At the same time, it is also a good decoration, adding a little green vitality to the home environment.





\*\*\*\*