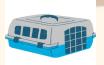

17

YF113188 S:61X48XH18CM M:75X58XH19CM YF113190 S:61X48XH18CM M:75X58XH19CM L:90X69XH21CM

With a DogCarSeat, your petenjoys the best LOOKOUT PET I transfer to the car's front seator seating the car. I transfer to the car's front seator seating the car. I transfer to the car seat based on your like; Easy to install, Adjustable buckledesign. Easy to clean: The boosterseat with good The Lookouti

Easytoclean; The boosters eat with good The Lookouti sgreat for dogs with sickness BOOSTERSEAT

warmthfunction,i tcanalsoa spetbed.
o ranxietyassociatedwiththecarasitgives
Note:ThisBoosterSeatisonlysuitablefor t h e
masecurespaceandavlewoftheir smallpets.
Suitablef o rdogswithin 6 k g

Easytoinstall, it is can be quickly install P E TCARSEAT Justuseyour vehiclesse at belt to secure according to model car, suitable for this Lookout CarSeatt oany seatinyour a variety of a rtypes. vehicle. These at belt skeepyour pet's safety, and o BOOSTERSEAT notworry about your pet disturby ou while driving.

TWO WAYS USE 1- Dog Car Booster Seat

2- Pet Bed

With a Dog CarSeat, your pet enjoys the best Seat in the car. The Lookout is great for dogs with sickness or anxiety associated with the car as it gives them a secure space and a view of their surroundings Just use your vehicles seat belt to secure this look out Car Seat to any seat in your vechicie