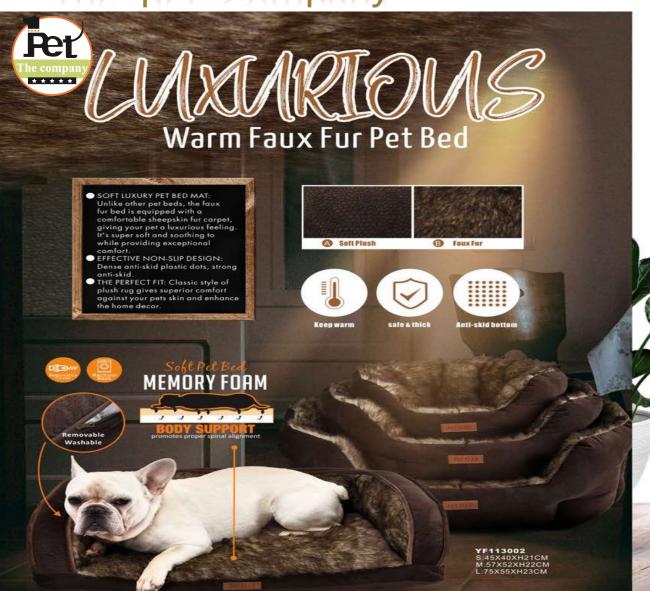

tinued to expand its product line, offering a wide range of high-quality, innovative products that cater to pets of all shapes and sizes. From cozy beds to interactive toys, The Pet Company has everything pet owners need to keep their furry friends healthy, happy, and comfortable.

Today, The Pet Company is more than just a brand - it's a symbol of love and devotion to pets everywhere. Through its commitment to quality and innovation, The Pet Company has helped countless pets lead happier, healthier lives. And Rosanna Go, the founder, remains just as passionate about pets as she was on day one, continuing to drive the company forward with her unwavering dedication and love for animals.

## PRODUCT INTRODUCTION





















Comb & Bowls& Drinkers









Bed & Cage & pet supplies











YF113032 XS:47X37XH17CM S:61X48XH18CM M:75X58XH19CM L:90X69XH21CM







Sleep In Peace and Wake In Joy!

# EUROPEAN STYLE

· Pet Beds · comfortable-warm-soft



YF113053 50X50XH15CM

YF113052 S:63X55XH13CM M:78X72XH14CM

- · Let Your Pet Lounge In Comfort On These Beds.
- This Soft And Comfortable Bed Features A Soft Plush Material Design, And Offers Enough Space For Your Pet To Stretch Out, Relax In Sleep In The Complete Comfortable.



2- Pet Bed





YF113056 M:100X80XH14CM L:120X90XH16CM



YF113058 S:65X52XH16CM M:100X80XH16CM L:120X90XH16CM

# WARM & COMFORTABLE



YF113055 42X30XH30CM



YF113057 50X50XH17CM



YF113059 S:65X46XH18CM M:85X60XH22CM L:110X75XH24CM



SOFT & COZY PET BED





YF113066 XS:47X37XH17CM S:61X48XH18CM M:75X58XH19CM

· Pet Beds · comfortable - war