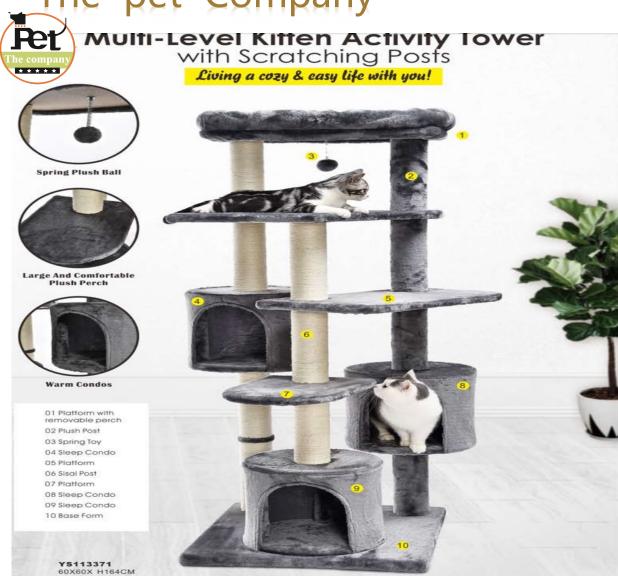

## PRODUCT INTRODUCTION

Comb & Bowls& Drinkers

Bed & Cage & pet supplies

YF113032 XS:47X37XH17CM S:61X48XH18CM M:75X58XH19CM L:90X69XH21CM

Sleep In Peace and Wake In Joy!