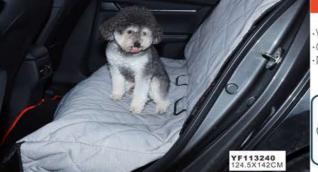

#### Pet Seat Cover Hammock for back seat

- ·Waterproof
- Oxford Fabric
- Non-slip bottom
- -Tripled layered waterproof for extra comfortability. -Recommended for most cars, small trucks, and regular size SUV
- -Convertible dog hammock that protects your dog from injury when emergency brake.

#### Pet Seat Cover

- ·Waterproof ·Oxford Fabric
- ·Non-slip bottom

·Tripled layered waterproof for extra comfortability. -Recommended for most cars, small trucks, and regular size

-Convertible dog hammock that protects your dog from injury when emergency brake.