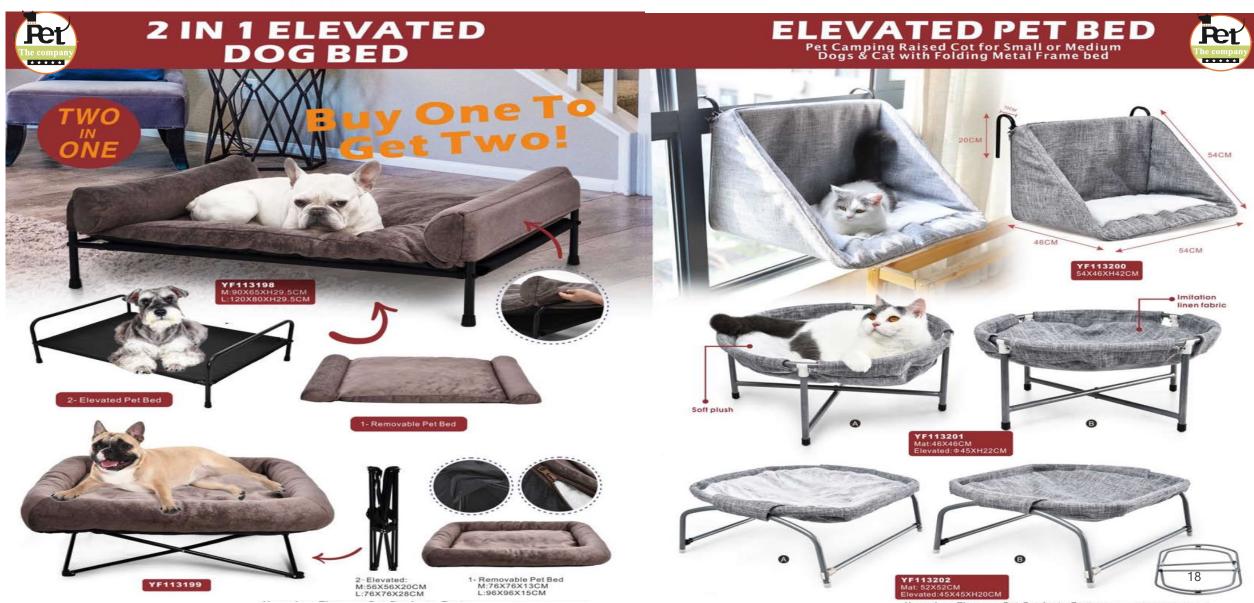

120

COVER YF113183

YF113181 YF113180 S:61X48XH18CM M:75X58XH19CM L:90X69XH21CM YF113182 S:61X48XH18CM M:75X58XH19CM L:90X69XH21CM

L:90X69XH21CM

COVER

COVER YF113185 YF113184 S:61X48XH18CM M:75X58XH19CM YF113186 S:61X48XH18CM M:75X58XH19CM L:90X69XH21CM L:90X69XH21CM

17

YF113188 S:61X48XH18CM M:75X58XH19CM YF113190 S:61X48XH18CM M:75X58XH19CM L:90X69XH21CM

With a DogCarSeat, your petenjoys the best LOOKOUT PET I transfer to the car's front seator seating the car. I transfer to the car's front seator seating the car. I transfer to the car seat based on your like; Easy to install, Adjustable buckledesign. Easy to clean: The boosterseat with good The Lookouti