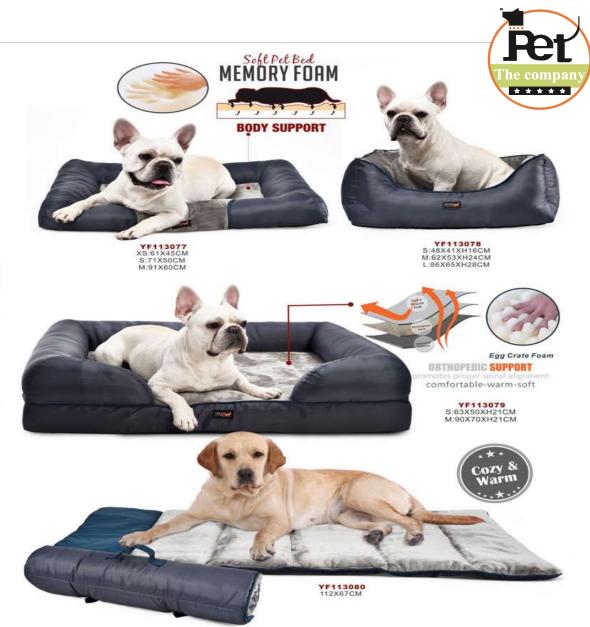

#### **SOFT & COZY PET BED**

- Let Your Pet Lounge In Comfort On These Beds. This Soft And Comfortable Bed Features A Soft
- \*\*\*\* Plush Material Design, And Offers Enough Space For Your Pet To Stretch Out, Relax In Sleep In The