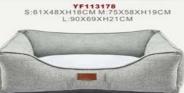

# WARM & COMFORTABLE

YF113055 42X30XH30CM

YF113057 50X50XH17CM

YF113059 S:65X46XH18CM M:85X60XH22CM L:110X75XH24CM

SOFT & COZY PET BED

YF113066 XS:47X37XH17CM S:61X48XH18CM M:75X58XH19CM

· Pet Beds · comfortable - warm-soft