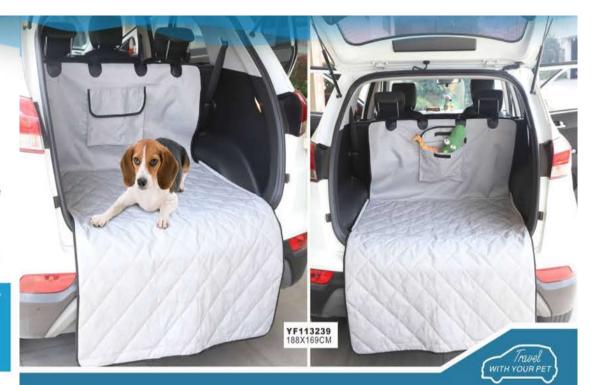

- Leaves your best friend comfortable and safe!
- Your car can be always clean!
- " Durable material and constructed from heavy-gauge polyester fabric!

Clean the cover by wiping away dirt, dander or any other residue with a damp sponge, cloth or paper towel as soon as possible.

For bigger messes, machine wash in cold water with mild detergent.

Always line dry, do not place in dryer.

#### Pet Seat Cover Hammock for back seat

- ·Waterproof
- Oxford Fabric
- Non-slip bottom
- -Tripled layered waterproof for extra comfortability. -Recommended for most cars, small trucks, and regular size SUV
- -Convertible dog hammock that protects your dog from injury when emergency brake.

#### Pet Seat Cover

- ·Waterproof ·Oxford Fabric
- ·Non-slip bottom

·Tripled layered waterproof for extra comfortability. -Recommended for most cars, small trucks, and regular size

-Convertible dog hammock that protects your dog from injury when emergency brake.