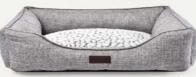

# WARM & COMFORTABLE

YF113055 42X30XH30CM

YF113057 50X50XH17CM

YF113059 S:65X46XH18CM M:85X60XH22CM L:110X75XH24CM

SOFT & COZY PET BED

YF113066 XS:47X37XH17CM S:61X48XH18CM M:75X58XH19CM

· Pet Beds · comfortable - warm-soft