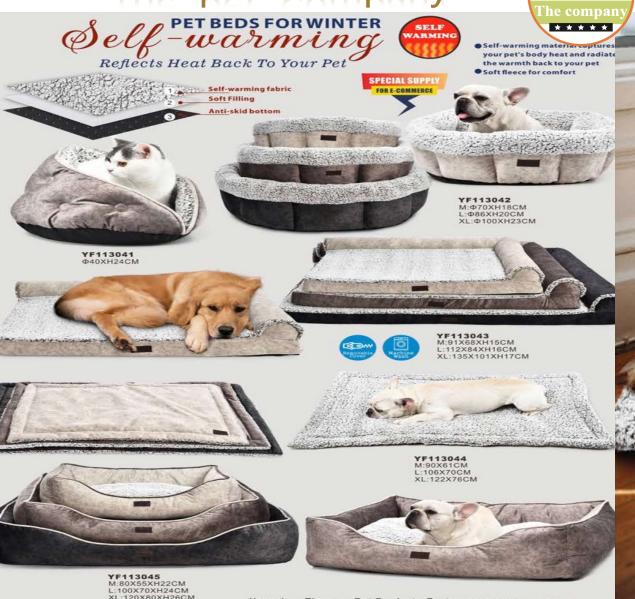

# EUROPEAN STYLE

· Pet Beds · comfortable-warm-soft

YF113053 50X50XH15CM

YF113052 S:63X55XH13CM M:78X72XH14CM

- · Let Your Pet Lounge In Comfort On These Beds.
- This Soft And Comfortable Bed Features A Soft Plush Material Design, And Offers Enough Space For Your Pet To Stretch Out, Relax In Sleep In The Complete Comfortable.