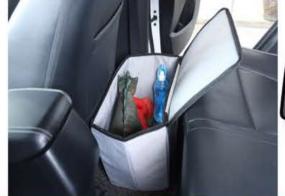

It is very suitable for storing pet toys, blankets, belts and dry snacks, dog clothing and accessories, dog diapers, daily necessities

The storage basket is upright and the handle is convenient to carry or move when necessary. When not in use, just fold the box and store it.

The perfect storage basket keeps your dog's items in order.

The basket can be used as a storage space inyour car, bedroom, living room, closet, shelf or anywhere.

Collapsible for storage

YF113238 150X140CM