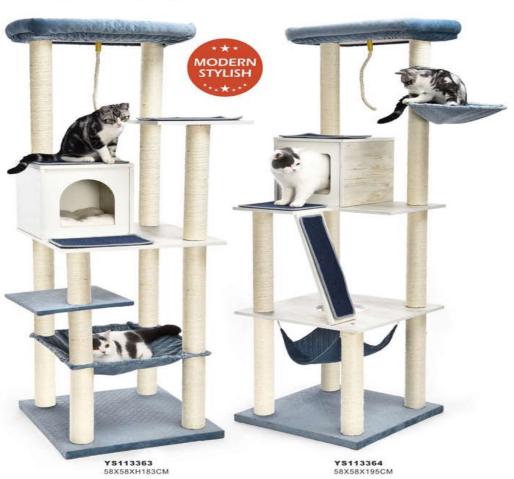

- With chenille fabric, comfortable feel.
- Allow cats to scratch, crawl, move and jump, protecting your furniture and walls.
- At the same time, it is also a good decoration, adding a little green vitality to the home environment.