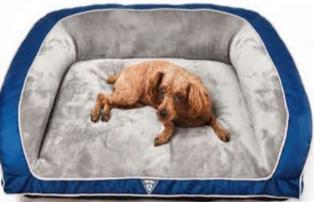

# DOG BEDS

YF113097 S:51X41CM M:61X51CM

MYHOME

MYHOME

YF113102 XS:50X35CM S:60X40CM M:75X50CM L:90X60CM

YF113120 S:60X40XH11CM = 43 Bottles M;75X50XH11CM ≈ 63 Bottles Fabric:100% Recycle PET Filling:100% Recycle PET

XS:61X45CM = 30 Bottles S:71X50CM = 36 Bottles M:91X60CM = 56 Bottles L:101X65CM = 68 Bottles Fabric:100% Recycle PET

S: Ф57XH15CM = 61 Bottles M:Ф71XH16.5CM ≈ 83 Bottle L:Ф86XH18CM = 126 Bottles Fabric: 100% Recycle PET