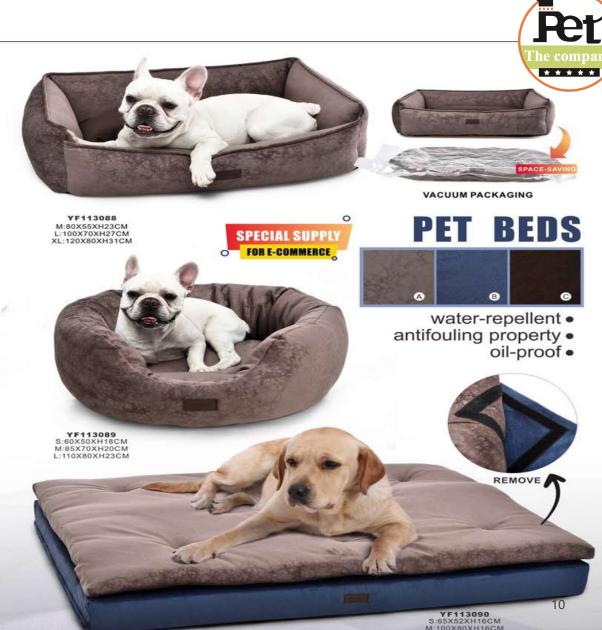

2- Pet Bed

YF113056 M:100X80XH14CM L:120X90XH16CM

YF113058 S:65X52XH16CM M:100X80XH16CM L:120X90XH16CM

# WARM & COMFORTABLE

YF113055 42X30XH30CM

YF113057 50X50XH17CM

YF113059 S:65X46XH18CM M:85X60XH22CM L:110X75XH24CM

SOFT & COZY PET BED

YF113066 XS:47X37XH17CM S:61X48XH18CM M:75X58XH19CM

· Pet Beds · comfortable - warm-soft