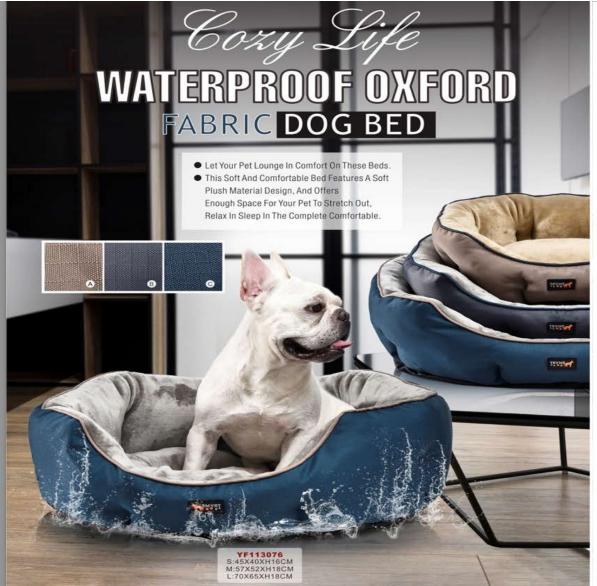

# EUROPEAN STYLE

· Pet Beds · comfortable-warm-soft

YF113053 50X50XH15CM

YF113052 S:63X55XH13CM M:78X72XH14CM

- · Let Your Pet Lounge In Comfort On These Beds.
- This Soft And Comfortable Bed Features A Soft Plush Material Design, And Offers Enough Space For Your Pet To Stretch Out, Relax In Sleep In The Complete Comfortable.