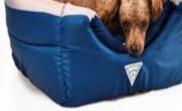

TWO WAYS USE 1- Dog Car Booster Seat

2- Pet Bed

With a Dog CarSeat, your pet enjoys the best Seat in the car. The Lookout is great for dogs with sickness or anxiety associated with the car as it gives them a secure space and a view of their surroundings Just use your vehicles seat belt to secure this look out Car Seat to any seat in your vechicie