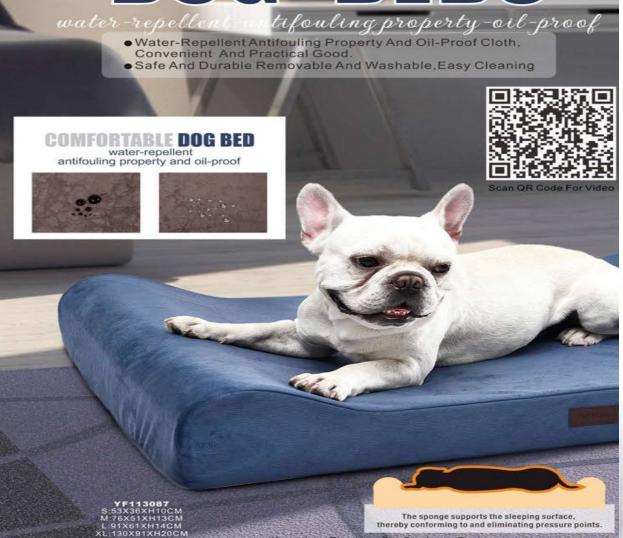

es A Soft Plush Material Design, And Offers Enough Space For Your Pet To Stretch Out, Relax In Sleep In The Complete Comfortable.



2- Pet Bed





YF113056 M:100X80XH14CM L:120X90XH16CM



YF113058 S:65X52XH16CM M:100X80XH16CM L:120X90XH16CM

# WARM & COMFORTABLE



YF113055 42X30XH30CM



YF113057 50X50XH17CM



YF113059 S:65X46XH18CM M:85X60XH22CM L:110X75XH24CM



SOFT & COZY PET BED





YF113066 XS:47X37XH17CM S:61X48XH18CM M:75X58XH19CM

· Pet Beds · comfortable - warm-soft







**YF113068** Φ40XH38CM









- Let Your Pet Lounge In Comfort On These Beds.
- This Soft And Comfortable Bed Features A Soft Plush Material Design, And Offers Enough Space For Your Pet To Stretch Out, Relax In Sleep In The Complete Comfortable.



YF113069 XS:50X35XH11CM S:60X40XH11CM





# DOG BEDS









YF113097 S:51X41CM M:61X51CM





MYHOME

MYHOME





YF113102 XS:50X35CM S:60X40CM M:75X50CM L:90X60CM





























YF113120 S:60X40XH11CM = 43 Bottles M;75X50XH11CM ≈ 63 Bottles Fabric:100% Recycle PET Filling:100% Recycle PET



XS:61X45CM = 30 Bottles S:71X50CM = 36 Bottles M:91X60CM = 56 Bottles L:101X65CM = 68 Bottles Fabric:100% Recycle PET





S: Ф57XH15CM = 61 Bottles M:Ф71XH16.5CM ≈ 83 Bottle L:Ф86XH18CM = 126 Bottles Fabric: 100% Recycle PET

















2-pet BED



XS:25X25XH25CM = 10 Bottles S:30X30XH30CM = 12 Bottles M:35X35XH35CM = 16 Bottles L:40X40XH40CM = 20 Bottles

Fabric: 100% Recycle PET

1-pet cave

#### PLASTIC RECYCLING



Fragmentation: Cleaning And Disinfecting Plastic Bottles,



Melting Plastic Fragments. Reprocessing Into Granular