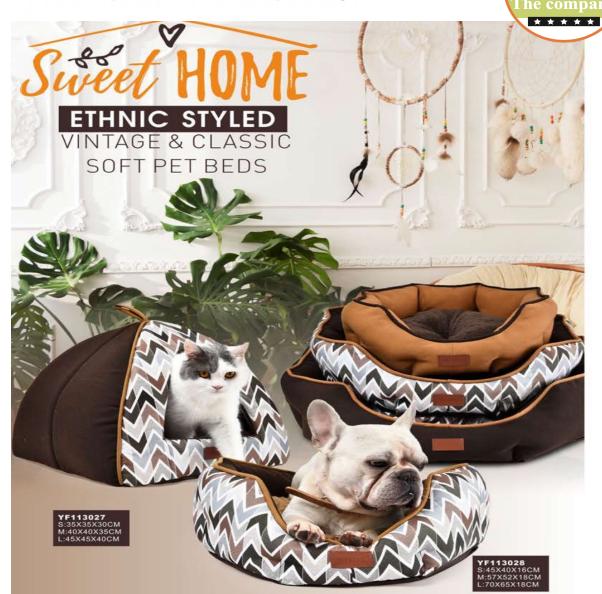

## PRODUCT INTRODUCTION

Comb & Bowls& Drinkers

Bed & Cage & pet supplies

YF113032 XS:47X37XH17CM S:61X48XH18CM M:75X58XH19CM L:90X69XH21CM

Sleep In Peace and Wake In Joy!