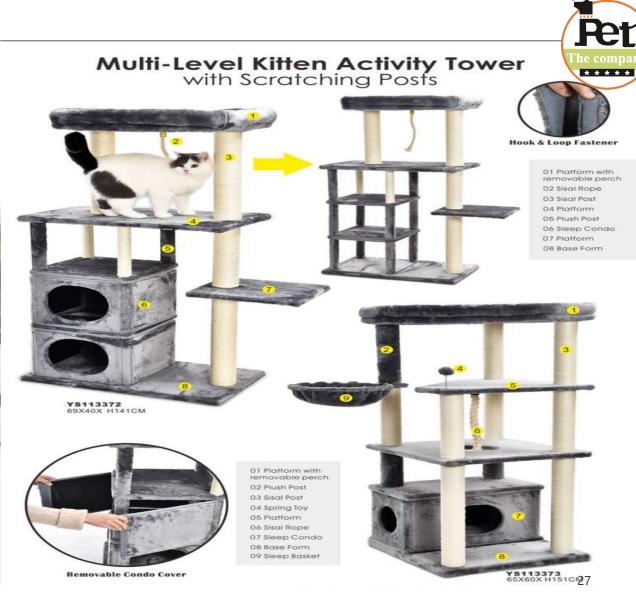

## PRODUCT INTRODUCTION

Comb & Bowls& Drinkers

Bed & Cage & pet supplies

YF113032 XS:47X37XH17CM S:61X48XH18CM M:75X58XH19CM L:90X69XH21CM

Sleep In Peace and Wake In Joy!