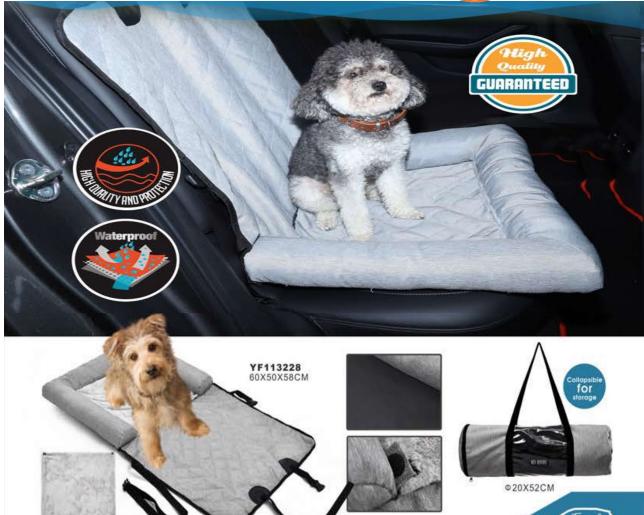

- Leaves your best friend comfortable and safe!
- Your car can be always clean!
- " Durable material and constructed from heavy-gauge polyester fabric!

Clean the cover by wiping away dirt, dander or any other residue with a damp sponge, cloth or paper towel as soon as possible.

For bigger messes, machine wash in cold water with mild detergent.

Always line dry, do not place in dryer.

#### Pet Seat Cover Hammock for back seat

- ·Waterproof
- Oxford Fabric
- Non-slip bottom
- -Tripled layered waterproof for extra comfortability. -Recommended for most cars, small trucks, and regular size SUV
- -Convertible dog hammock that protects your dog from injury when emergency brake.

#### Pet Seat Cover

- ·Waterproof ·Oxford Fabric
- ·Non-slip bottom

·Tripled layered waterproof for extra comfortability. -Recommended for most cars, small trucks, and regular size

-Convertible dog hammock that protects your dog from injury when emergency brake.